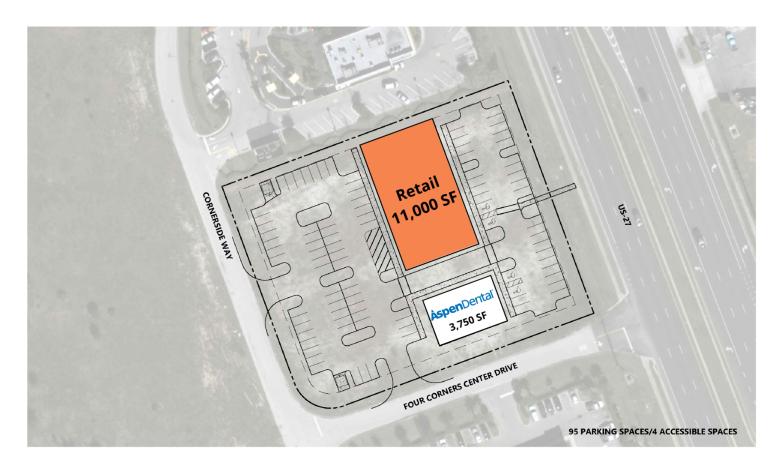

### SITE PLAN

TENANT NAME SPACE SIZE

| Available    | 11,000 SF |
|--------------|-----------|
| Aspen Dental | 3,750 SF  |