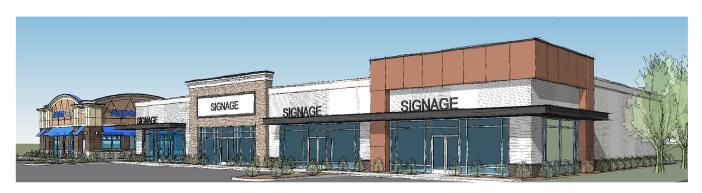

# **FOUR CORNERS**

Corner Center Dr and US-27, Clermont, FL 34714

#### **ELEVATIONS**







#### LOCATION OVERVIEW

Located on Corner Dr and US-27



## PROPERTY HIGHLIGHTS

- New multi-tenant building coming soon
- · Drive thru and end cap available
- 1.9 AC pad zoned C-1
- Excellent Visibility from Hwy 27
- Located directly across the street from Orlando Health Emergency Hospital
- Area retailers include Walmart Supercenter, Lowe's Home Improvement, Publix, Aldi, McDonalds, Chic-fil-A, KFC, Burger King, and Starbucks

#### **DEMOGRAPHICS**

|                   | 1 MILE   | 5 MILES  | 10 MILES |
|-------------------|----------|----------|----------|
| Total Population  | 4,486    | 24,820   | 46,498   |
| Total Households  | 2,219    | 9,637    | 16,973   |
| Average HH Income | \$62,727 | \$69,696 | \$73,576 |

## **EXCLUSIVE AGENT(S)**

GAVIN WALSH • gavin.walsh@tscg.com • 4