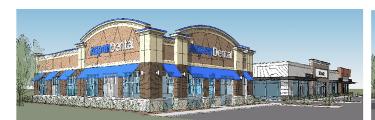

# **FOUR CORNERS**

Corner Center Dr and US-27, Clermont, FL 34714

#### **ELEVATIONS**







#### LOCATION OVERVIEW

Located on Corner Dr and US-27



## PROPERTY HIGHLIGHTS

- New multi-tenant building coming soon
- · Drive thru and end cap available
- 1.9 AC pad zoned C-1
- Excellent Visibility from Hwy 27
- Located directly across the street from Orlando Health Emergency Hospital
- Area retailers include Walmart Supercenter, Lowe's Home Improvement, Publix, Aldi, McDonalds, Chic-fil-A, KFC, Burger King, and Starbucks

#### **DEMOGRAPHICS**

|                   | 1 MILE   | 5 MILES  | 10 MILES |
|-------------------|----------|----------|----------|
| Total Population  | 4,486    | 24,820   | 46,498   |
| Total Households  | 2,219    | 9,637    | 16,973   |
| Average HH Income | \$62,727 | \$69,696 | \$73,576 |

## **EXCLUSIVE AGENT(S)**

GAVIN WALSH • gavin.walsh@tscg.com