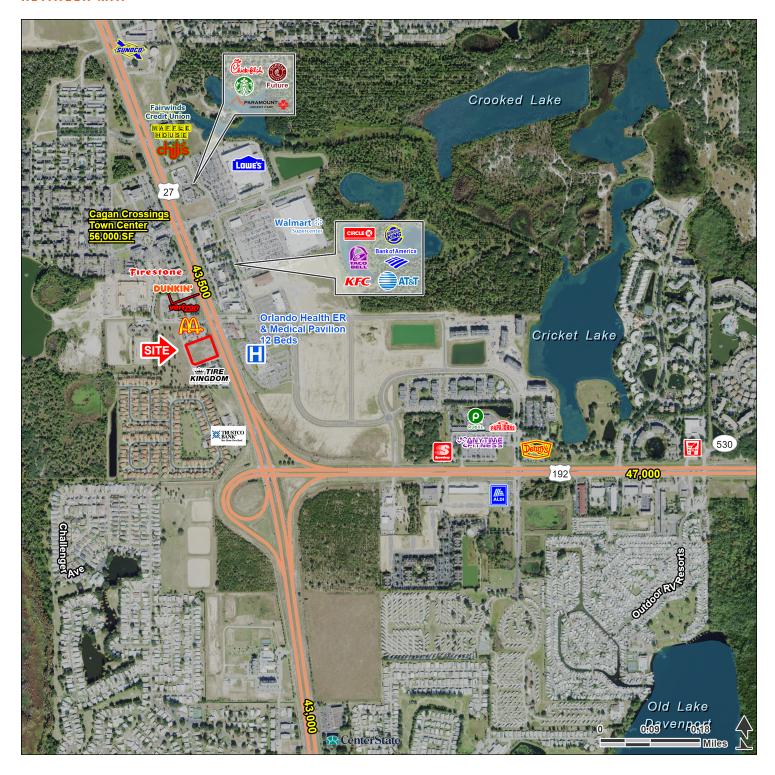

# **FOUR CORNERS**

Corner Center Dr and US-27, Clermont, FL 34714

### RETAILER MAP