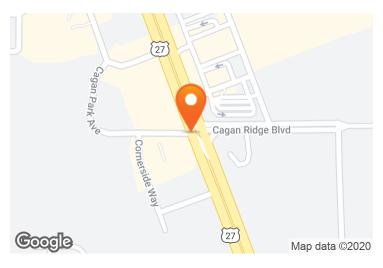

# **FOUR CORNERS**

Corner Center Dr and US-27, Clermont, FL 34714

#### **ELEVATIONS**







#### LOCATION OVERVIEW

Located on Corner Dr and US-27



## PROPERTY HIGHLIGHTS

- New multi-tenant building coming soon
- · Drive thru and end cap available
- 1.9 AC pad zoned C-1
- Excellent Visibility from Hwy 27
- Located directly across the street from Orlando Health Emergency Hospital
- Area retailers include Walmart Supercenter, Lowe's Home Improvement, Publix, Aldi, McDonalds, Chic-fil-A, KFC, Burger King, and Starbucks

#### **DEMOGRAPHICS**

|                   | 1 MILE   | 5 MILES  | 10 MILES |
|-------------------|----------|----------|----------|
| Total Population  | 4,486    | 24,820   | 46,498   |
| Total Households  | 2,219    | 9,637    | 16,973   |
| Average HH Income | \$62,727 | \$69,696 | \$73,576 |

## **EXCLUSIVE AGENT(S)**

GAVIN WALSH • gavin.walsh@tscg.com • 407.788.0543



# FOUR CORNERS

Corner Center Dr and US-27,