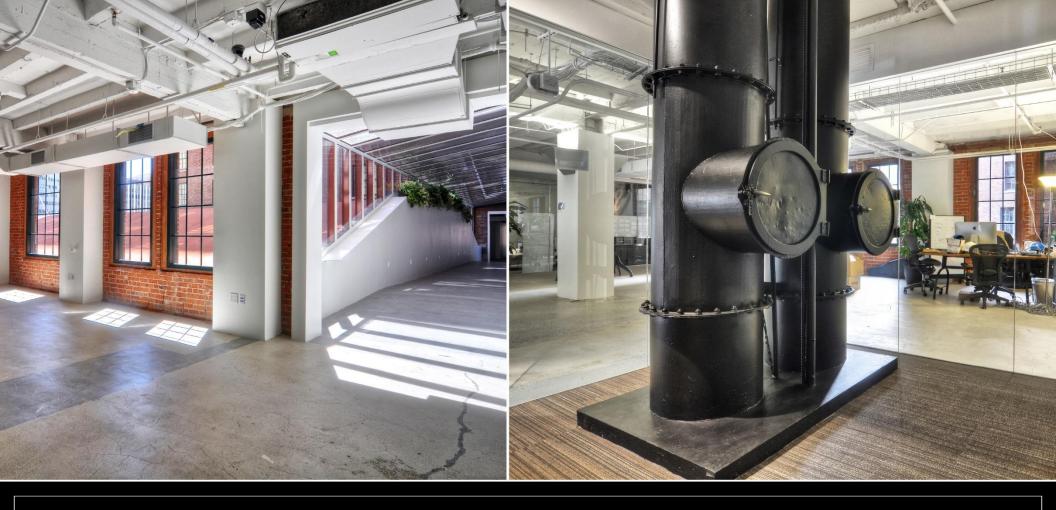

TI'S As-is space in "plug and play" condition, creative package also available.

HOTEL PERKS Tenants receive 15% off the hotel restaurant and special discounts on catering,

hotel rooms and banquet halls.

#### BUILT IN THE ROARING TWENTIES, THIS ICONIC BUILDING IS A LASTING SYMBOL OF LOS ANGELES' GOLDEN AGE.

- Situated within a historic, 683-suite luxury hotel
- Centrally located in the heart of Downtown LA's Financial District
- Surrounded by a daytime working population of over 500,000 people
- Managed by an excellent on-site team and an attentive 24 hour security force
- A short walk from Bunker Hill, the Courthouses, the famed Walt Disney Concert Hall, and a variety of museums
- One block from the frequented Pershing Square Metro Station and only three blocks from the 10 freeway onramp
- Positioned within walking distance of numerous fine dining, retail and entertainment venues, including private sports clubs
- Landlord is backed by Millennium Copthorne; a leading British-based hotel company publicly traded on the London Stock Exchange