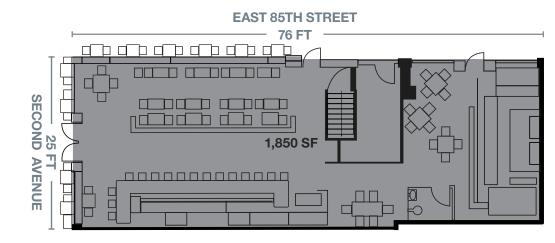

#### **GROUND FLOOR**

#### **APPROXIMATE SIZE**

| Ground Floor | 1,850 SF |
|--------------|----------|
| Basement     | 1,850 SF |
| Total        | 3,700 SF |

#### FRONTAGE

101 FT of wraparound