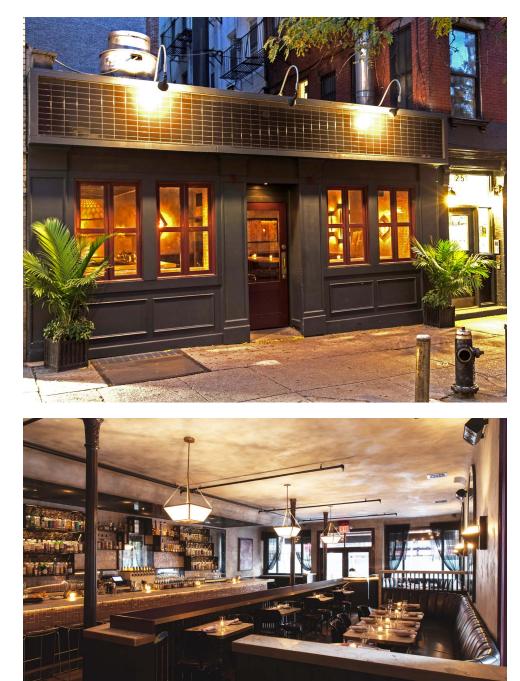

## ADDITIONAL **IMAGES**

#### COMMENTS

Fully-built restaurant space with a 16-seat bar

- Sidewalk seating permitted for up to 44-seats
- Independent entrance with storefront on East 85th Street

Stand-alone bar ideal for private events