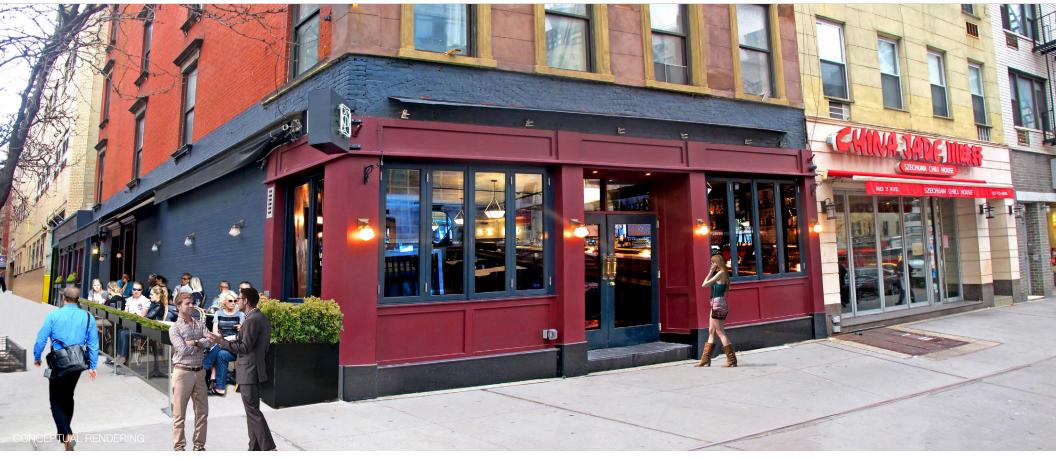

### SITE STATUS

Currently The Daisy

#### COMMENTS

Fully-built restaurant space with a 16-seat bar

- Sidewalk seating permitted for up to 44-seats
- Independent entrance with storefront on East 85th Street

Stand-alone bar ideal for private events

#### FRONTAGE

101 FT of wraparound