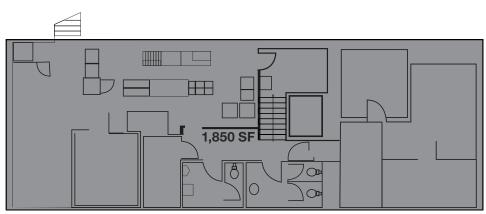

#### BASEMENT

#### **APPROXIMATE SIZE**

| Ground Floor | 1,850 SF |
|--------------|----------|
| Basement     | 1,850 SF |
| Total        | 3,700 SF |