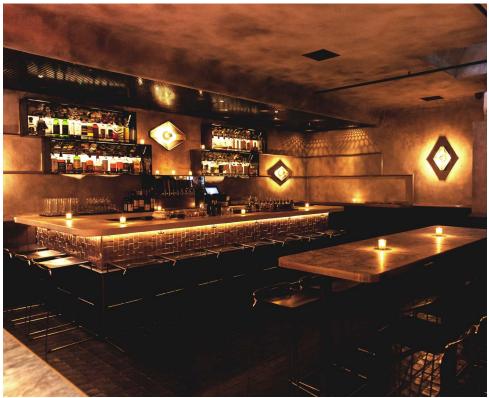

#### COMMENTS

Fully-built restaurant space with a 16-seat bar

- Sidewalk seating permitted for up to 44-seats
- Independent entrance with storefront on East 85th Street

Stand-alone bar ideal for private events

## ADDITIONAL **IMAGES**