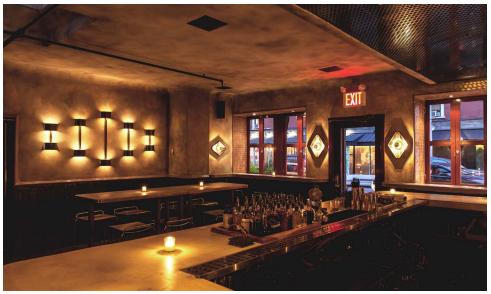

#### COMMENTS

Fully-built restaurant space with a 16-seat bar

- Sidewalk seating permitted for up to 44-seats
- Independent entrance with storefront on East 85th Street

Stand-alone bar ideal for private events

### SITE STATUS

Currently The Daisy