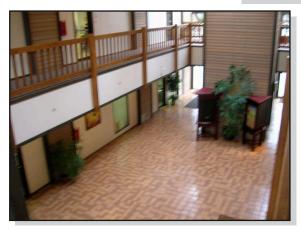

## Office Space Available

Lundstrom Plaza 10209 Bridgeport Way SW, Lakewood, WA 98499

Office Building located on Bridgeport Way SW across the street from Lakewood Towne Center in the heart of Lakewood, Washington. Huge lighted parking lot with plenty of room for staff and visitors.