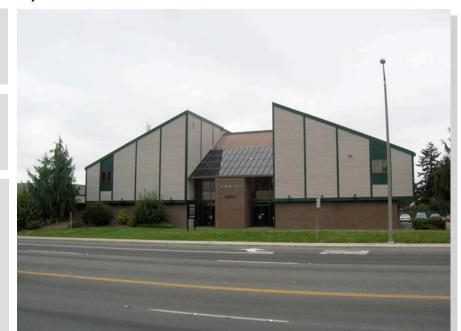

## Office Space Available

Lundstrom Plaza 10209 Bridgeport Way SW, Lakewood, WA 98499

Office Building located on Bridgeport Way SW across the street from Lakewood Towne Center in the heart of Lakewood, Washington. Huge lighted parking lot with plenty of room for staff and visitors.

## **Building Features:**

- Fully ADA accessible
- Upgraded HVAC
- Professional Tenants
- Below market rates

Lease rate: \$16.00 gross