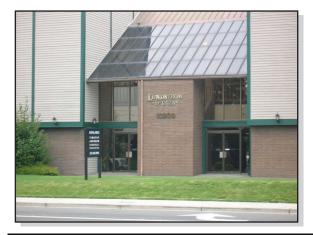

## Office Space Available

Lundstrom Plaza 10209 Bridgeport Way SW, Lakewood, WA 98499

Office Building located on Bridgeport Way SW across the street from Lakewood Towne Center in the heart of Lakewood, Washington. Huge lighted parking lot with plenty of room for staff and visitors.