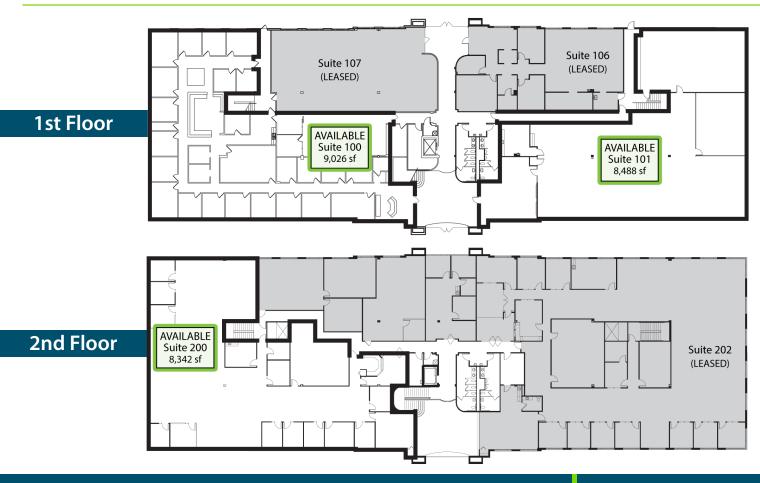

# Class A Office Space For Lease





# **Bayside Concourse**

15500 Lightwave Drive | Clearwater, FL 33760

- Space Available from 3,000 SF to 25,856 SF
- Located off Roosevelt Blvd, west of the Bayside Bridge
- Lobby and common areas set the ideal tone for businesses searching for a premier location
- Beautifully maintained landscaping and architecture
- Parking Ratio: 4.55 / 1,000 SF
- Close proximity to US 19 and I-275 provides convenient access to the Tampa Bay MSA
- Minutes away from the Tampa International Airport and St. Pete / Clearwater Airport

#### **RICHARD FISHER**

rfisher@holdthyssen.com M: 727-417-7931

28163 U.S. Highway 19 N. | Suite 102 | Clearwater, FL 33761 | www.holdthyssen.com



## **Professional Office Space - Bayside Concourse**

### **Floor Plans**



### Location



The information above has been obtained from sources believed reliable. While we do not doubt its accuracy we make no guarantee, warranty or representation about it. It is your responsibility to independently confirm its accuracy and completeness. Any projections, opinions, assumptions, or estimates used are for example only and do not represent the current or future performance of the property. Hold-Thyssen, Inc. is a licensed real estate broker.

#### FOR MORE INFORMATION:



**RICHARD FISHER** rfisher@holdthyssen.com T: 727-417-7931

28163 U.S. Highway 19 N. Suite 102 Clearwater, FL 33761



www.holdthyssen.com