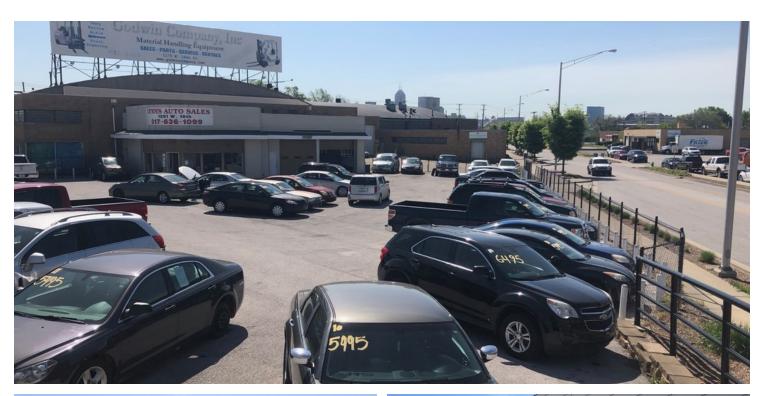

## RESOURCE LYNN'S AUTO SALES

rcre.com

1251 WEST 16TH STREET, INDIANAPOLIS, IN 46202

SALE

RETAIL

STREET RETAIL





SALE PRICE

**BUILDING SF** 

**ACREAGE** 

\$639,500

1,740 SF

0.36 ACRES

Nice building and land for sale with C5 and C7 zoning in an active area. Located in a Qualified Opportunity Zone

- 23,000 + daily traffic count
- Substantial Frontage and Excellent visibility to both streets
- \* 80 plus parking spaces
- Growing population and demographics
- Adjacent to 16Tech and Stadium Lofts

in 🔰 f 🎯 🔰 #growIndiana

## LYNN'S AUTO SALES

1251 WEST 16TH STREET, INDIANAPOLIS, IN 46202









## LYNN'S AUTO SALES

1251 WEST 16TH STREET, INDIANAPOLIS, IN 46202





## LYNN'S AUTO SALES

1251 WEST 16TH STREET, INDIANAPOLIS, IN 46202



| POPULATION                            | 1 MILE              | 3 MILES               | 5 MILES               |
|---------------------------------------|---------------------|-----------------------|-----------------------|
| Total population                      | 6,008               | 86,733                | 237,559               |
| Median age                            | 29.6                | 32.4                  | 33.3                  |
| Median age (Male)                     | 28.9                | 31.7                  | 32.2                  |
| Median age (Female)                   | 31.2                | 33.3                  |