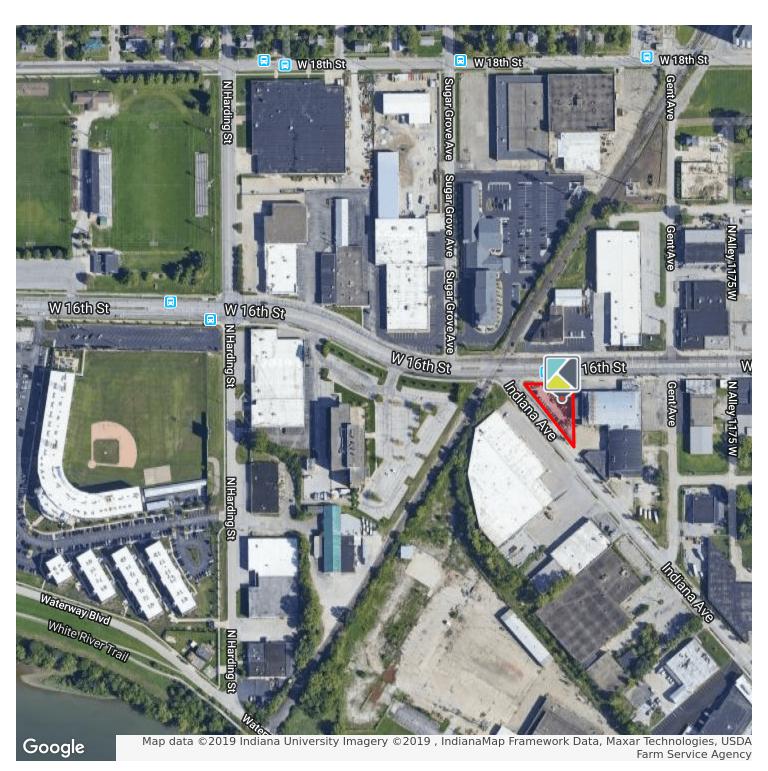

## RESOURCE LYNN'S AUTO SALES

rcre.com

1251 WEST 16TH STREET, INDIANAPOLIS, IN 46202

SALE

RETAIL

STREET RETAIL

SALE PRICE

**BUILDING SF** 

**ACREAGE** 

\$639,500

1,740 SF

0.36 ACRES

Nice building and land for sale with C5 and C7 zoning in an active area. Located in a Qualified Opportunity Zone

- 23,000 + daily traffic count
- Substantial Frontage and Excellent visibility to both streets
- \* 80 plus parking spaces
- Growing population and demographics
- Adjacent to 16Tech and Stadium Lofts

## LYNN'S AUTO SALES

1251 WEST 16TH STREET, INDIANAPOLIS, IN 46202