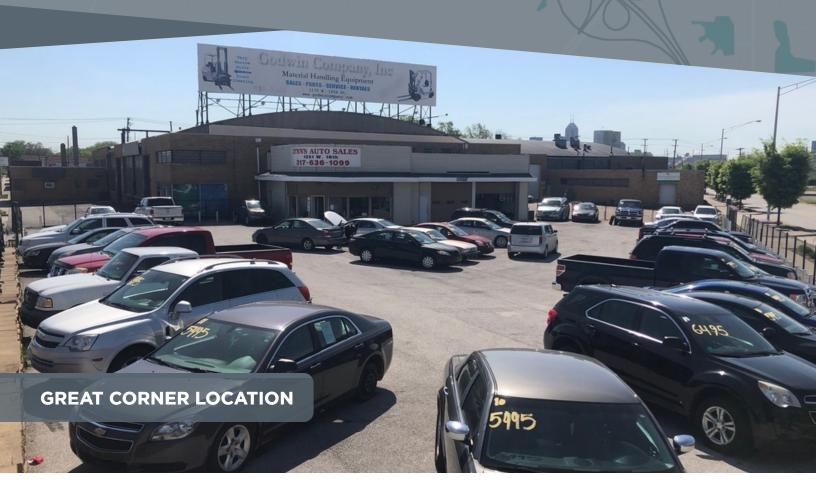

## RESOURCE LYNN'S AUTO SALES

rcre.com

1251 WEST 16TH STREET, INDIANAPOLIS, IN 46202

SALE

RETAIL

STREET RETAIL

SALE PRICE

**BUILDING SF** 

**ACREAGE** 

\$639,500

1,740 SF

0.36 ACRES

Nice building and land for sale with C5 and C7 zoning in an active area. Located in a Qualified Opportunity Zone

- 23,000 + daily traffic count
- Substantial Frontage and Excellent visibility to both streets
- \* 80 plus parking spaces
- Growing population and demographics
- Adjacent to 16Tech and Stadium Lofts

## LYNN'S AUTO SALES

1251 WEST 16TH STREET, INDIANAPOLIS, IN 46202