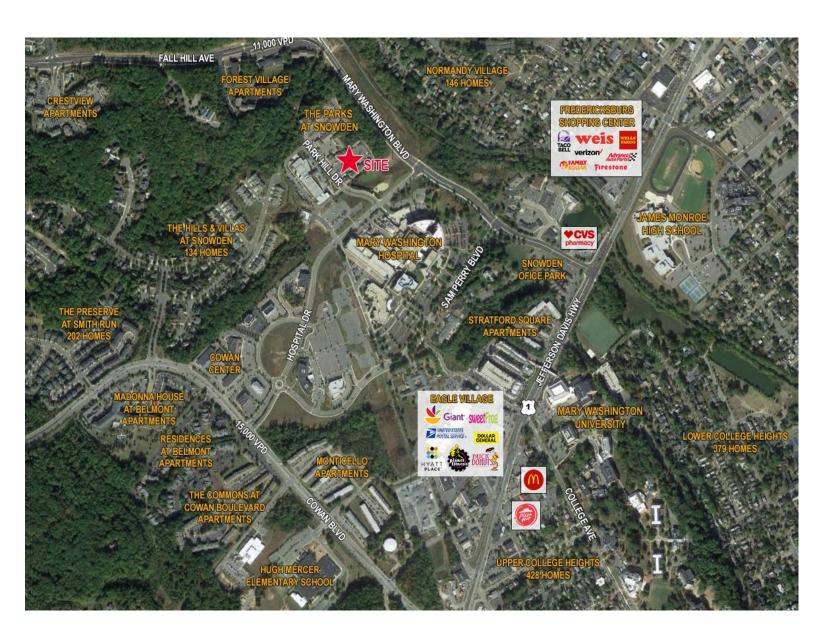

## **Property Features**

- Plenty of parking
- Located in The Park at Snowden
- Professional office park
- Next to Mary Washington Hospital
- Medical use is ideal
- Building can be expanded

| Specifications |                       |
|----------------|-----------------------|
| Total Size     | 3,000 SF; 0.40 AC     |
| Asking Price   | \$895,000             |
| Timing         | Available immediately |
| Year Built     | 2005                  |