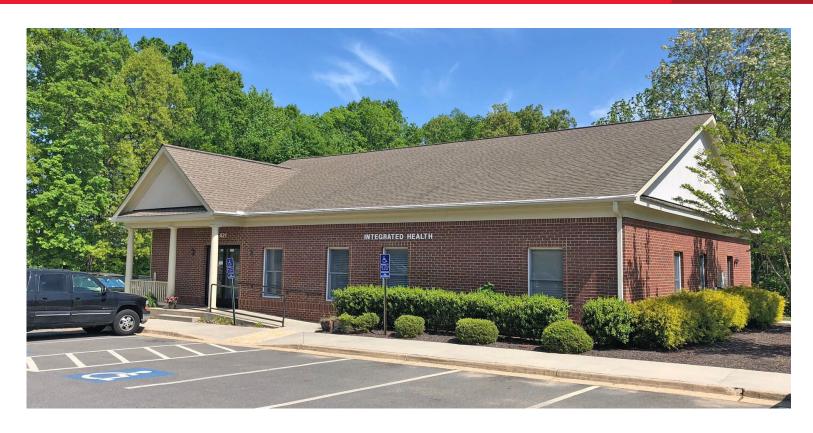

## FOR SALE 421 Park Hill Drive

Fredericksburg, VA 22401

## **Property Features**

- Plenty of parking
- Located in The Park at Snowden
- Professional office park
- Next to Mary Washington Hospital
- Medical use is ideal
- Building can be expanded

| Specifications |                       |
|----------------|-----------------------|
| Total Size     | 3,000 SF; 0.40 AC     |
| Asking Price   | \$895,000             |
| Timing         | Available immediately |
| Year Built     | 2005                  |