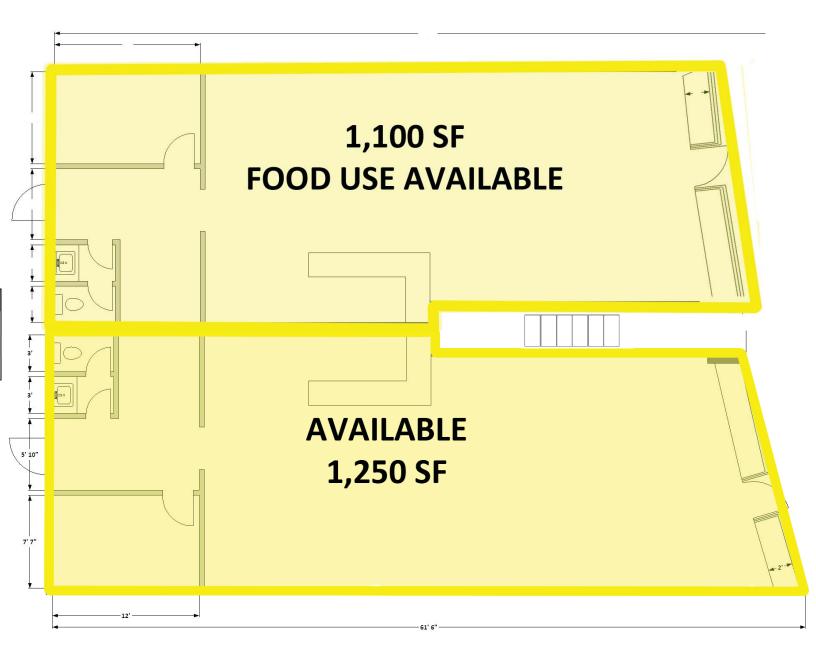

| Available   | 1,100 square feet<br>2,350 square feet } can be combined                                                                                                                                                                                                                                                                                                                                                                         |
|-------------|----------------------------------------------------------------------------------------------------------------------------------------------------------------------------------------------------------------------------------------------------------------------------------------------------------------------------------------------------------------------------------------------------------------------------------|
| Asking Rent | Upon Request                                                                                                                                                                                                                                                                                                                                                                                                                     |
| Area Retail | Rite Aid, Starbucks, Dunkin Donuts, Chase Bank, Wells Fargo, Chocolate Works, and many more                                                                                                                                                                                                                                                                                                                                      |
| Comments    | <ul> <li>second generation restaurant space</li> <li>close proximity to the Manhasset LIRR with an annual ridership of over 1.7 million passengers</li> <li>immediate occupancy</li> <li>traffic count of 19,000 vehicles per day on Plandome Road</li> <li>one of Long Island's busiest and most affluent "Main Streets"</li> <li>clean column free space</li> <li>2 designated parking spots per tenant in the rear</li> </ul> |