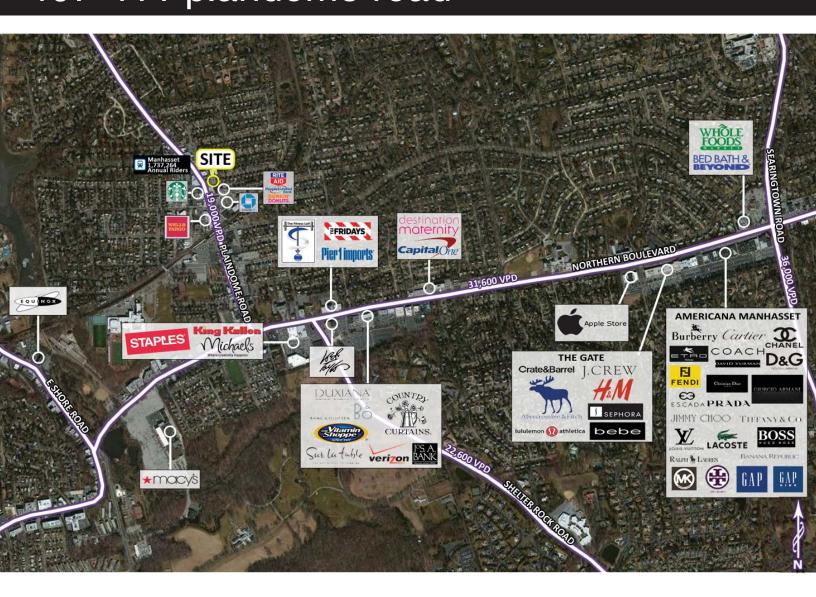

| Available   | 1,100 square feet<br>2,350 square feet } can be combined                                                                                                                                                                                                                                                                                                                                                                         |
|-------------|----------------------------------------------------------------------------------------------------------------------------------------------------------------------------------------------------------------------------------------------------------------------------------------------------------------------------------------------------------------------------------------------------------------------------------|
| Asking Rent | Upon Request                                                                                                                                                                                                                                                                                                                                                                                                                     |
| Area Retail | Rite Aid, Starbucks, Dunkin Donuts, Chase Bank, Wells Fargo, Chocolate Works, and many more                                                                                                                                                                                                                                                                                                                                      |
| Comments    | <ul> <li>second generation restaurant space</li> <li>close proximity to the Manhasset LIRR with an annual ridership of over 1.7 million passengers</li> <li>immediate occupancy</li> <li>traffic count of 19,000 vehicles per day on Plandome Road</li> <li>one of Long Island's busiest and most affluent "Main Streets"</li> <li>clean column free space</li> <li>2 designated parking spots per tenant in the rear</li> </ul> |