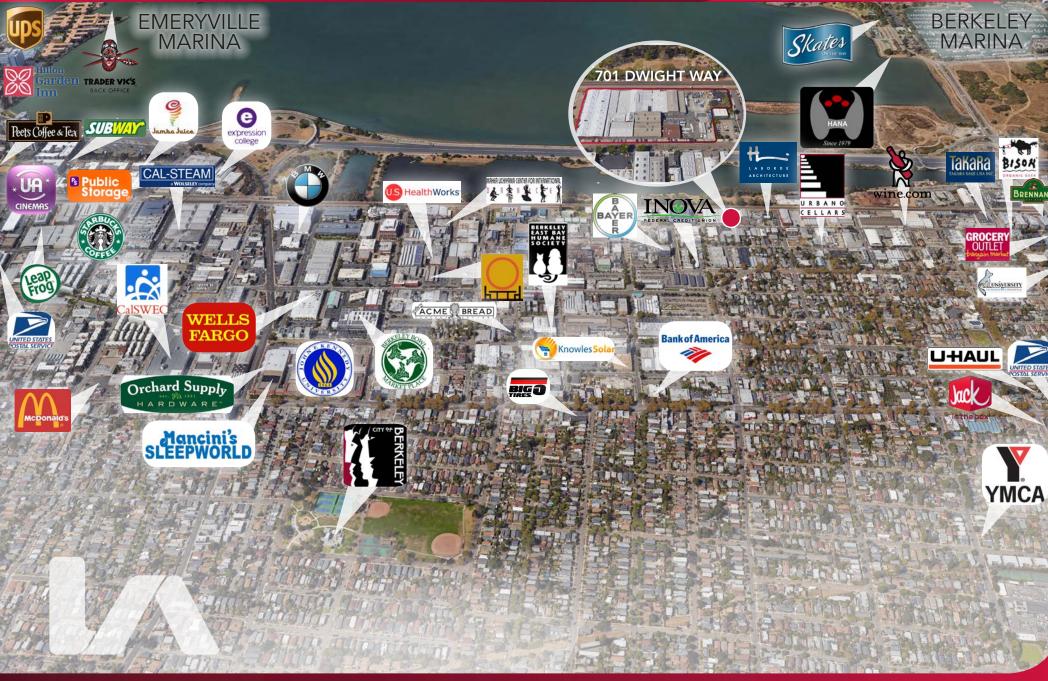

hts Ranging From 16'-24'
- Exterior Dock Loading Platform
- Multiple Drive In Loading Doors
- Heavy Power
- Brick & Timber with Lots of Natural Light and Many Unique Architectural Features
- Close Proximity to UC Berkeley, Many Retail Amenities, Food, Coffee Etc...
- MULI Zoning (Ask Agents for Specific Details)
- Largest Industrial Site in the Berkeley Submarket
- Lease Rate: Negotiable



CRAIG HAGGLUND, SIOR chagglund@lee-associates.com D 510.903.7611 RYAN DAVIDSON rdavidson@lee-associates.com D 510.469.3300

## RARE LEASING OPPORTUNITY

#### 701 DWIGHT WAY | BERKELEY, CA





Lee & Associates Commercial Real Estate | 520 3rd Street, Suite 105, Oakland, CA 94607 | 510-903-7600 | www.lee-associates.com 🕴 🎽 in

### LOCAL BUSINESSES & AMENITIES

#### 701 DWIGHT WAY | BERKELEY, CA



🀠 in