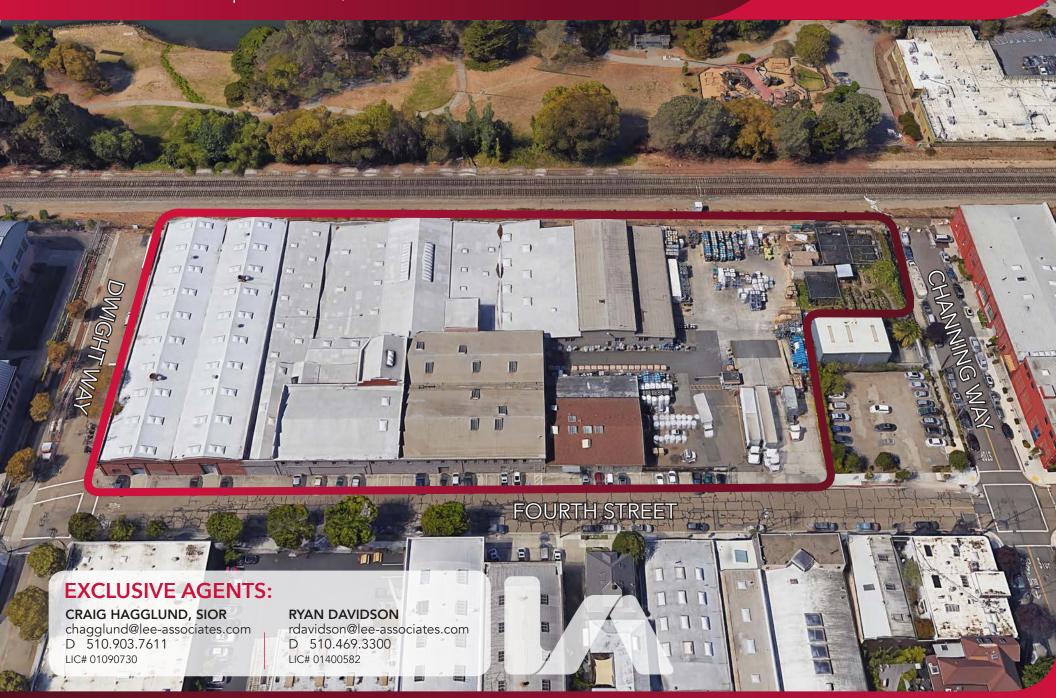

#### **HIGHLIGHTS & FEATURES:**

- 88,995± SF of Industrial Space on 3.15± Acres
- Office Area of 8,940± SF
- Clear Heights Ranging From 16'-24'
- Exterior Dock Loading Platform
- Multiple Drive In Loading Doors
- Heavy Power
- Brick & Timber with Lots of Natural Light and Many Unique Architectural Features
- Close Proximity to UC Berkeley, Many Retail Amenities, Food, Coffee Etc...
- MULI Zoning (Ask Agents for Specific Details)
- Largest Industrial Site in the Berkeley Submarket
- Lease Rate: Negotiable

#### 701 DWIGHT WAY | BERKELEY, CA

Lee & Associates Commercial Real Estate | 520 3rd Street, Suite 105, Oakland, CA 94607 | 510-903-7600 | www.lee-associates.com 🕴 🎽 in