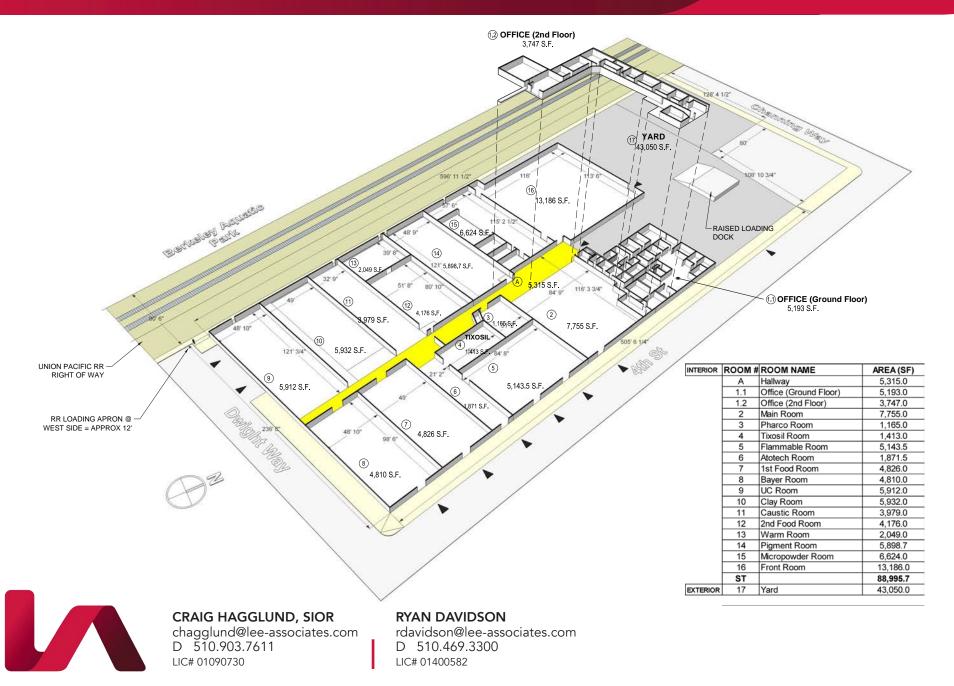

#### **HIGHLIGHTS & FEATURES:**

- 88,995± SF of Industrial Space on 3.15± Acres
- Office Area of 8,940± SF
- Clear Heights Ranging From 16'-24'
- Exterior Dock Loading Platform
- Multiple Drive In Loading Doors
- Heavy Power
- Brick & Timber with Lots of Natural Light and Many Unique Architectural Features
- Close Proximity to UC Berkeley, Many Retail Amenities, Food, Coffee Etc...
- MULI Zoning (Ask Agents for Specific Details)
- Largest Industrial Site in the Berkeley Submarket
- Lease Rate: Negotiable