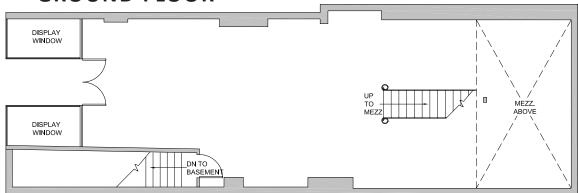

#### Approximate Size:

1,620 sq. ft. Ground Floor

945 sq. ft. Basement

266 sq. ft. Mezzanine

#### **GROUND FLOOR**