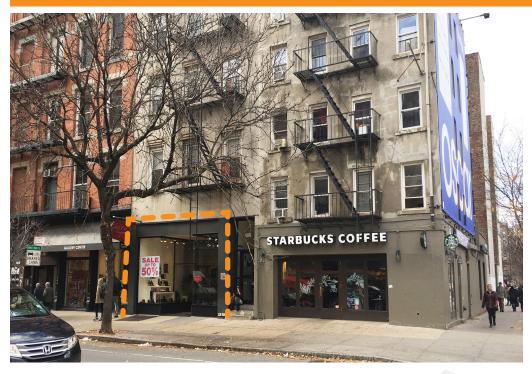

# 480 WEST BROADWAY

Located between Prince & W Houston Streets

#### Approximate Frontage:

22

#### Comments:

- Available for immediate possession
- All glass storefront on ideal SoHo block
- Flag signage available
- All uses considered
- Formerlyy Keito
- Steps from the neighborhoods finest brands

#### Neighbors Include:

Leica, Dos Caminos, Benefit Cosmetics, Cutler, Happy Socks, Aveda, Birchbox, Joe and the Juice, Coach, French Connection, Lululemon Athletica, Starbucks, Chobani, Fadelle's and many more!