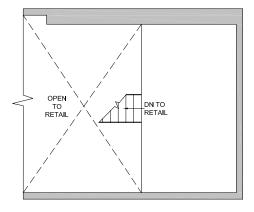

#### Approximate Size:

1,620 sq. ft. Ground Floor

945 sq. ft. Basement

266 sq. ft. Mezzanine

#### **GROUND FLOOR**

#### **BASEMENT**

#### **MEZZANINE**