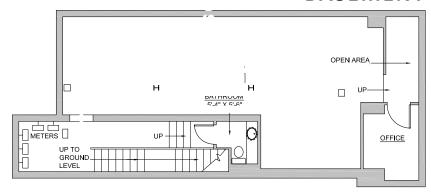

#### Approximate Size:

1,620 sq. ft. Ground Floor

945 sq. ft. Basement

266 sq. ft. Mezzanine

#### **BASEMENT**