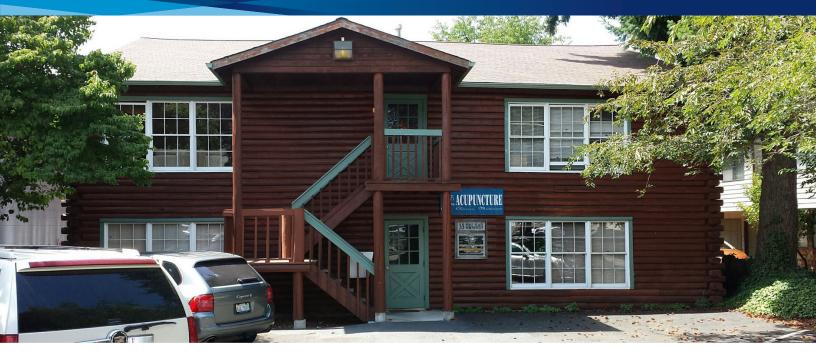

## SUMMIT BUILDING

## PROPERTY FEATURES

- > 4,608 SF two story wood frame office building on 8,250 SF lot
- > 16 surface parking stalls accessible from both 1st Avenue and 1st Place
- Seller occupied second floor leased back at closing or available for owner/user
- > Zoned CBD, City of Issaquah
- > Sale price: \$1,075,000