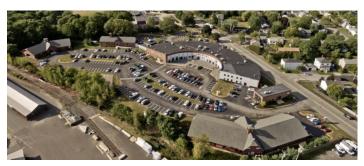

Lease Rate: \$14 - 15 PSF (Annual)

Lease Type: NNN

Nearest MSA: Portland-South Portland

County: Cumberland
Tax ID/APN: 072018
Zoning: IM INDUSTRIAL

Compass Commercial Brokers is please to present for lease 3,134 SF & 7,464 +/- SF of space in the historic Roundhouse complex. The Roundhouse campus consists of over 62,000 SF of office space, upgraded parking areas & landscaping. Easy access from I-295 and Washington Avenue, ample parking is available on-site & with its close proximity to downtown Portland & the Old Port, makes this an attractive location. Other tenants include Department of Motor Vehicles, Easter Seals, Matrix, Pizzagalli Construction, New England Family Institute, Maine Academy of Modern Music and the Administrative Office of the Courts, and many more.