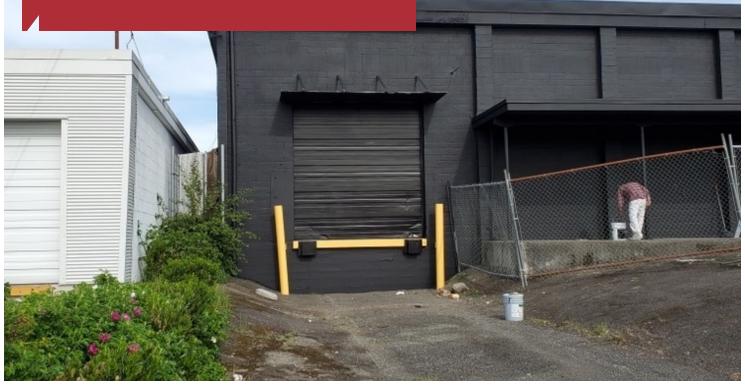

# 3729 S Lawrence Street

Tacoma, WA 98409

- 11,200 SF
- UCX zoning
- 1 DH door, 1 GL door
- BTS office
- New roof
- New heating system
- 18' ceiling height
- Lease rate: \$8,500 per month, NNN