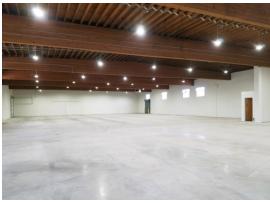

# 3729 S Lawrence Street

Tacoma, WA 98409

- 11,200 SF
- UCX zoning
- 1 DH door, 1 GL door
- BTS office
- New roof
- New heating system
- 18' ceiling height
- Lease rate: \$8,500 per month, NNN