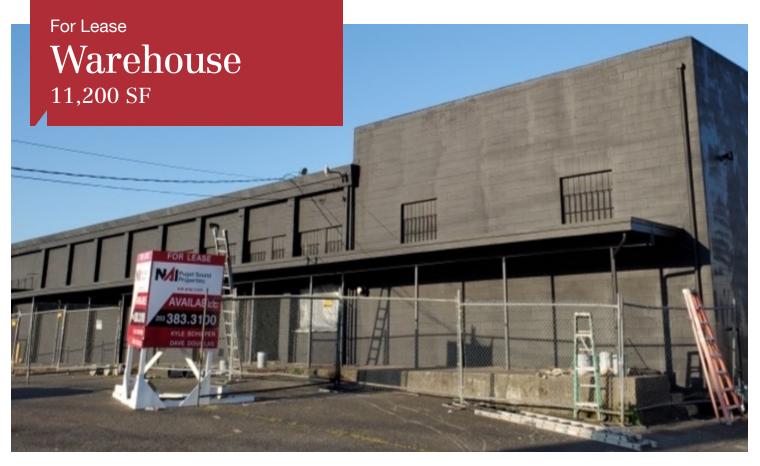

# 3729 S Lawrence Street

Tacoma, WA 98409

- 11,200 SF
- UCX zoning
- 1 DH door, 1 GL door
- BTS office
- New roof
- New heating system
- 18' ceiling height
- Lease rate: \$8,500 per month, NNN