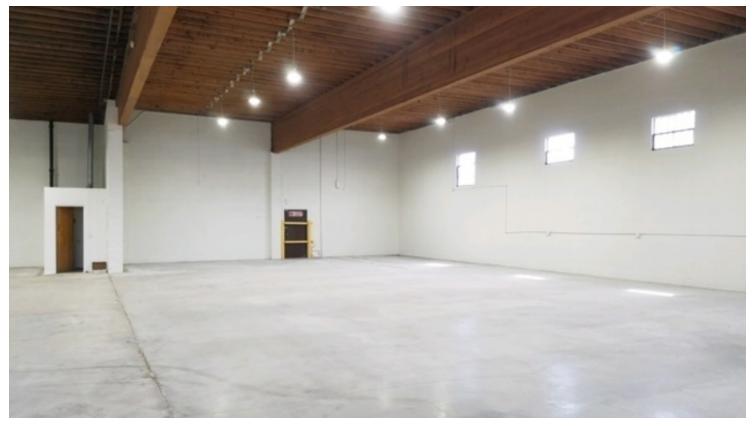

# 3729 S Lawrence Street

Tacoma, WA 98409

- 11,200 SF
- UCX zoning
- 1 DH door, 1 GL door
- BTS office
- New roof
- New heating system
- 18' ceiling height
- Lease rate: \$8,500 per month, NNN

## **3729** S Lawrence Street

1201 Pacific Avenue, Suite 1703 Tacoma, WA 98402 +1 253 383 3100 nai-psp.com

BELLEVUE | SEATTLE | TACOMA

THE INFORMATION CONTAINED HEREIN HAS BEEN GIVEN TO US BY THE OWNER OF THE PROPERTY OR OTHER SOURCES WE DEEM RELIABLE, WE HAVE NO REASON TO DOUBT ITS ACCURACY, BUT WE DO NOT GUARANTEE IT. ALL INFORMATION SHOULD BE VERIFIED PRIOR TO PURCHASE OR LEASE.