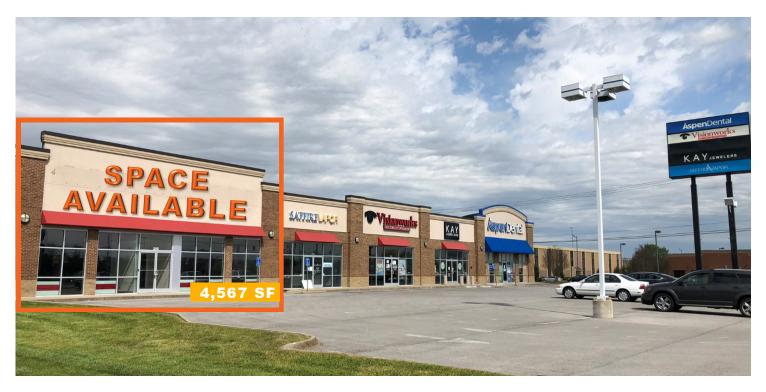

#### LOCATION OVERVIEW

4,567 SF available in Campbell Corner located at a signalized intersection on Fort Campbell Blvd, a heavily traveled 4 lane thoroughfare just north of US-68 Bypass in Hopkinsville, KY. The strip center is located in the retail corridor with incredible proximity to Pennyrile Parkway, just 1/2 mile west, which leads to Evansville, Indiana and south to Interstate 24 and Ft. Campbell Military Base, home to 83,000 active military and their families.

#### PROPERTY HIGHLIGHTS

- .5 miles west of Pennyrile Parkway and .7 miles north of US-68
- Excellent visibility on Ft. Campbell Blvd.
- Easy access from signalized intersection
- · Pylon signage available
- Co-Tenants: Aspen Dental, Kay Jewelers, Sapphire Vapor, and Vision Works
- Area retailers: Walmart Supercenter, Hobby Lobby, Lowe's Home Improvement, Chick Fil A, Ross Dress for Less, and more
- 17,223 ADT