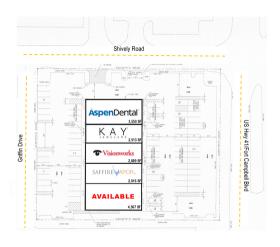

#### LOCATION OVERVIEW

4,567 SF available in Campbell Corner located at a signalized intersection on Fort Campbell Blvd, a heavily traveled 4 lane thoroughfare just north of US-68 Bypass in Hopkinsville, KY. The strip center is located in the retail corridor with incredible proximity to Pennyrile Parkway, just 1/2 mile west, which leads to Evansville, Indiana and south to Interstate 24 and Ft. Campbell Military Base, home to 83,000 active military and their families.

#### PROPERTY HIGHLIGHTS

- .5 miles west of Pennyrile Parkway and .7 miles north of US-68
- Excellent visibility on Ft. Campbell Blvd.
- Easy access from signalized intersection
- · Pylon signage available
- Co-Tenants: Aspen Dental, Kay Jewelers, Sapphire Vapor, and Vision Works
- Area retailers: Walmart Supercenter, Hobby Lobby, Lowe's Home Improvement, Chick Fil A, Ross Dress for Less, and more
- 17,223 ADT