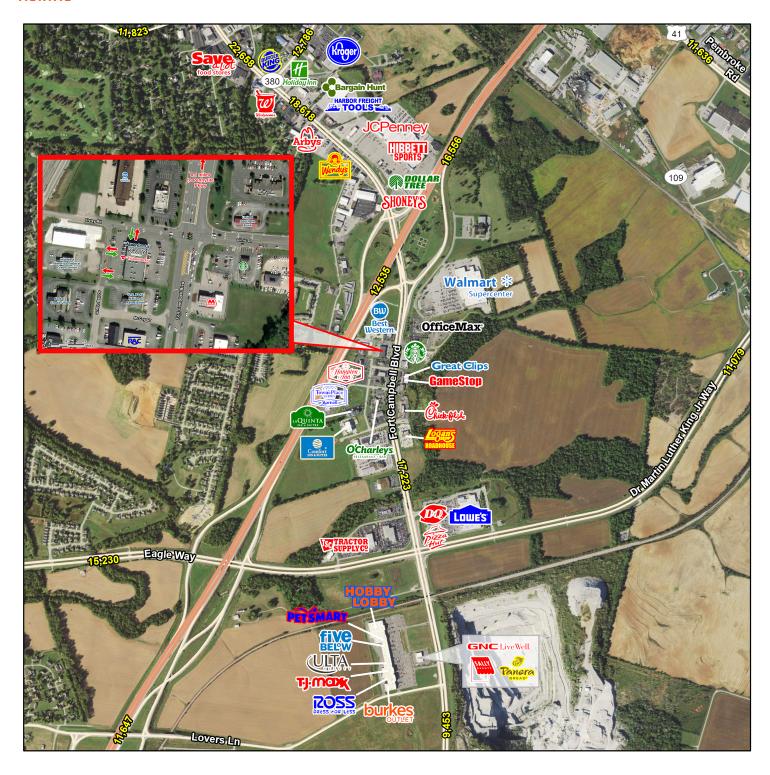

### AERIAL

#### LOCATION OVERVIEW

4,567 SF available in Campbell Corner located at a signalized intersection on Fort Campbell Blvd, a heavily traveled 4 lane thoroughfare just north of US-68 Bypass in Hopkinsville, KY. The strip center is located in the retail corridor with incredible proximity to Pennyrile Parkway, just 1/2 mile west, which leads to Evansville, Indiana and south to Interstate 24 and Ft. Campbell Military Base, home to 83,000 active military and their families.

#### PROPERTY HIGHLIGHTS

- .5 miles west of Pennyrile Parkway and .7 miles north of US-68
- Excellent visibility on Ft. Campbell Blvd.
- Easy access from signalized intersection
- · Pylon signage available
- Co-Tenants: Aspen Dental, Kay Jewelers, Sapphire Vapor, and Vision Works
- Area retailers: Walmart Supercenter, Hobby Lobby, Lowe's Home Improvement, Chick Fil A, Ross Dress for Less, and more
- 17,223 ADT