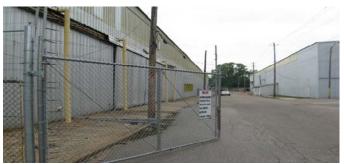

Ceiling Clear: 30'

Electricity: 480V; +1,200Amps

Skylights: Yes

Lighting: High Intensity

Over Head Crane: 20 Ton; 20' Under Hook

-Burglar Alarms -Electric Fencing -5 mins to I-240/55

-Outside Security Lighting