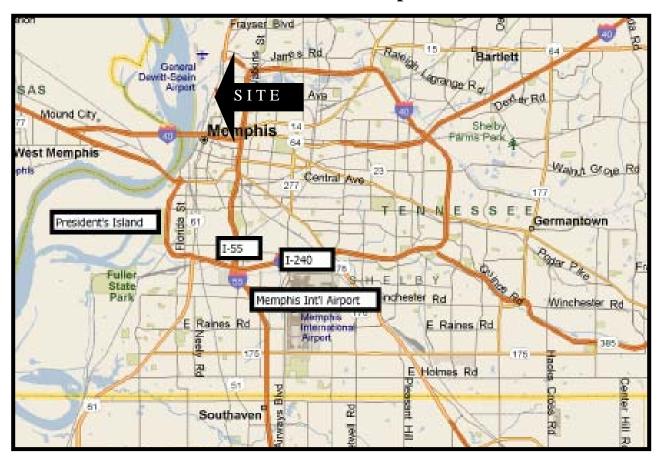

9,200 Sq. Ft.







1185 Nicholas Street, Memphis, TN 38107





#### **Building Features:**

Building Size: 19,200 Sq. Ft. (60'x320') Craneway: 290'

Office Size: 190 Sq. Ft. Miscellaneous:

Land: 1.25 Acres -Flatbed Drive Through

Grade Level Doors: Four (20'x18') -Concrete Outside Storage Foundation

Ceiling Clear: 30'

Electricity: 480V; +1,200Amps

Skylights: Yes

Lighting: High Intensity

Over Head Crane: 20 Ton; 20' Under Hook

-Burglar Alarms -Electric Fencing -5 mins to I-240/55

-Outside Security Lighting

-Metal Pitch Roof

## Memphis

## Commercial & Industrial

### **Exclusive Agent**

3590 Sky Harbor Cove Memphis, TN 38118 Phone 901-375-4300 Bruce Young: Bruce@memphisci.com

Cell 901-619-4707 Fax 901-375-9689

#### 1185 Nicholas St. Memphis, TN 30107

### **Location Map:**



#### **Aerial:**