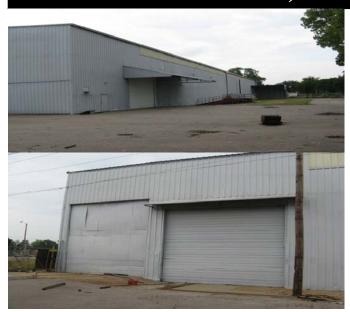

# FOR LEASE 19,200 Sq. Ft.

1185 Nicholas Street, Memphis, TN 38107

#### **Building Features:**

Building Size: 19,200 Sq. Ft. (60'x320') Craneway: 290'

Office Size: 190 Sq. Ft. Miscellaneous:

Land: 1.25 Acres -Flatbed Drive Through

Grade Level Doors: Four (20'x18') -Concrete Outside Storage Foundation

Ceiling Clear: 30'

Electricity: 480V; +1,200Amps

Skylights: Yes

Lighting: High Intensity

Over Head Crane: 20 Ton; 20' Under Hook

-Burglar Alarms -Electric Fencing -5 mins to I-240/55

-Outside Security Lighting