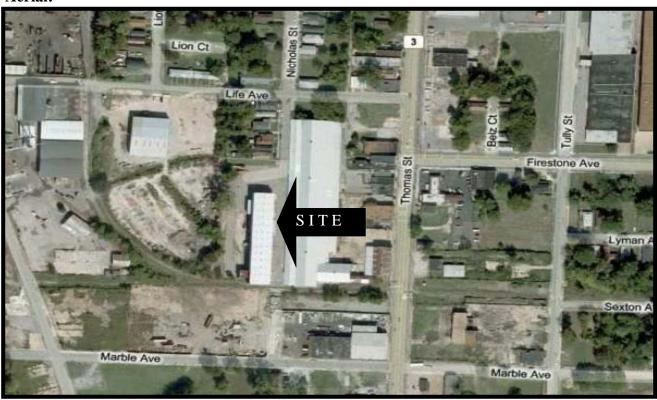

1185 Nicholas Street, Memphis, TN 38107





#### **Building Features:**

Building Size: 19,200 Sq. Ft. (60'x320') Craneway: 290'

Office Size: 190 Sq. Ft. Miscellaneous:

Land: 1.25 Acres -Flatbed Drive Through

Grade Level Doors: Four (20'x18') -Concrete Outside Storage Foundation

Ceiling Clear: 30'

Electricity: 480V; +1,200Amps

Skylights: Yes

Lighting: High Intensity

Over Head Crane: 20 Ton; 20' Under Hook

-Burglar Alarms -Electric Fencing -5 mins to I-240/55

-Outside Security Lighting

-Metal Pitch Roof

## Memphis

## Commercial & Industrial

### **Exclusive Agent**

3590 Sky Harbor Cove Memphis, TN 38118 Phone 901-375-4300 Bruce Young: Bruce@memphisci.com

Cell 901-619-4707 Fax 901-375-9689

#### 1185 Nicholas St. Memphis, TN 30107

### **Location Map:**



#### **Aerial:**