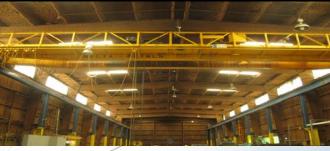

#### **Building Features:**

Building Size: 19,200 Sq. Ft. (60'x320') Craneway: 290'

Office Size: 190 Sq. Ft. Miscellaneous:

Land: 1.25 Acres -Flatbed Drive Through

Grade Level Doors: Four (20'x18') -Concrete Outside Storage Foundation

Ceiling Clear: 30'

Electricity: 480V; +1,200Amps

Skylights: Yes

Lighting: High Intensity

Over Head Crane: 20 Ton; 20' Under Hook

-Burglar Alarms -Electric Fencing -5 mins to I-240/55

-Outside Security Lighting