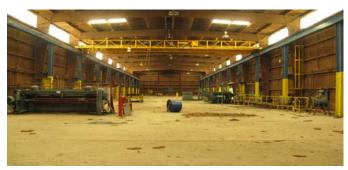

#### **Building Features:**

Building Size: 19,200 Sq. Ft. (60'x320') Craneway: 290'

Office Size: 190 Sq. Ft. Miscellaneous:

Land: 1.25 Acres -Flatbed Drive Through

Grade Level Doors: Four (20'x18') -Concrete Outside Storage Foundation

Ceiling Clear: 30'

Electricity: 480V; +1,200Amps

Skylights: Yes

Lighting: High Intensity

Over Head Crane: 20 Ton; 20' Under Hook

-Burglar Alarms -Electric Fencing -5 mins to I-240/55

-Outside Security Lighting