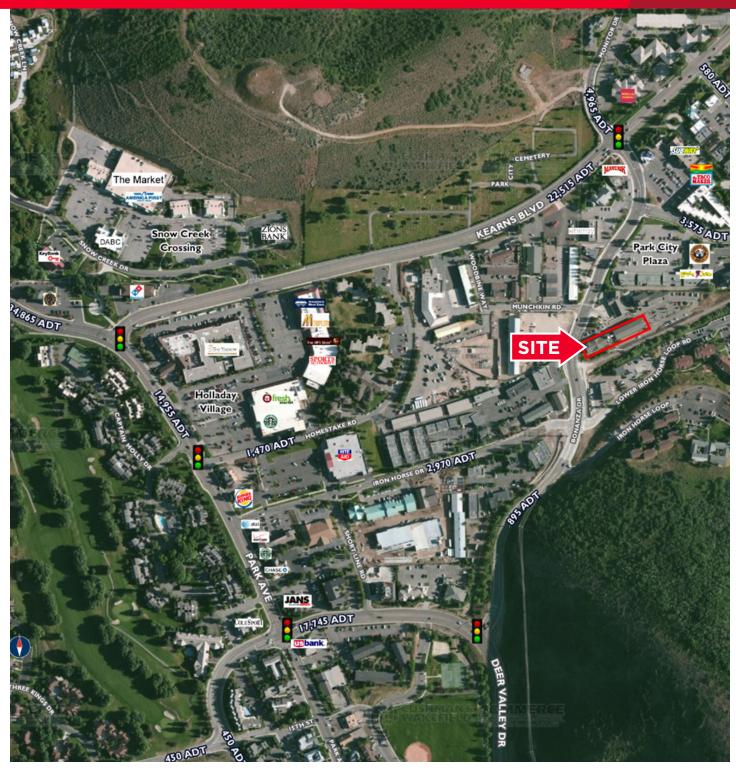

# Rail Central

1790 Bonanza Drive / Park City, Utah

Asking Rate: \$25/SF, NNN CAM Fee: \$7.35 (includes utilities)

## **Property Highlights**

• Suite 250: 1,536 SF

- Beautiful office space in the heart of prospector
- Balcony and patio seating
- Located right in front of the Rail Trail
- See more at http://homesite.obeo.com/997104