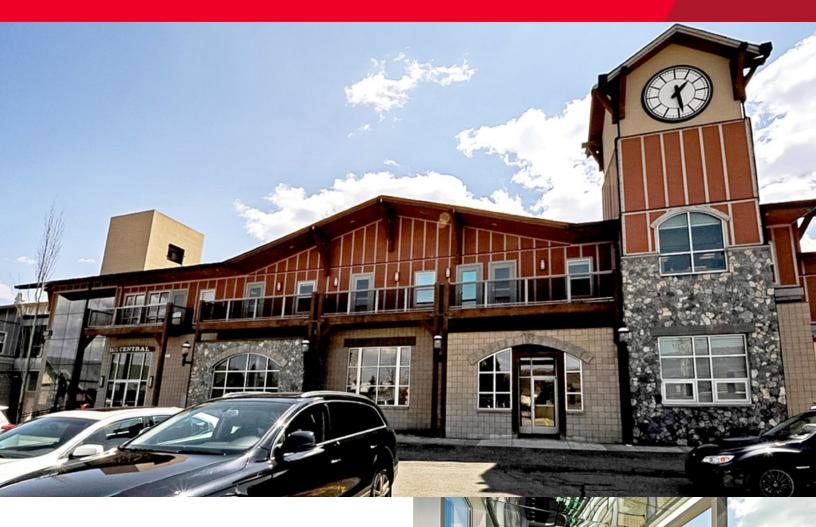

# Rail Central

1790 Bonanza Drive / Park City, Utah

Asking Rate: \$25/SF, NNN CAM Fee: \$7.35 (includes utilities)

## **Property Highlights**

• Suite 250: 1,536 SF

- Beautiful office space in the heart of prospector
- Balcony and patio seating
- Located right in front of the Rail Trail
- See more at http://homesite.obeo.com/997104