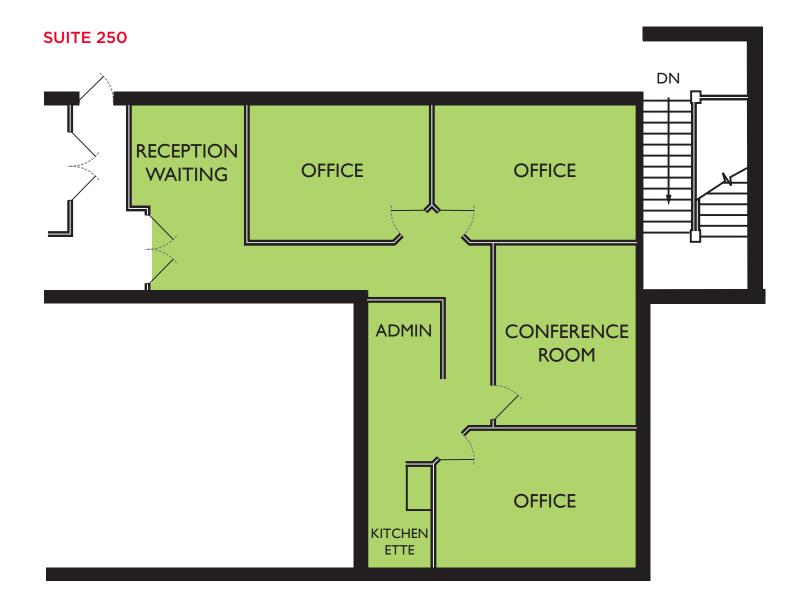

## **Property Highlights**

• Suite 250: 1,536 SF

- Beautiful office space in the heart of prospector
- Balcony and patio seating
- Located right in front of the Rail Trail
- See more at http://homesite.obeo.com/997104