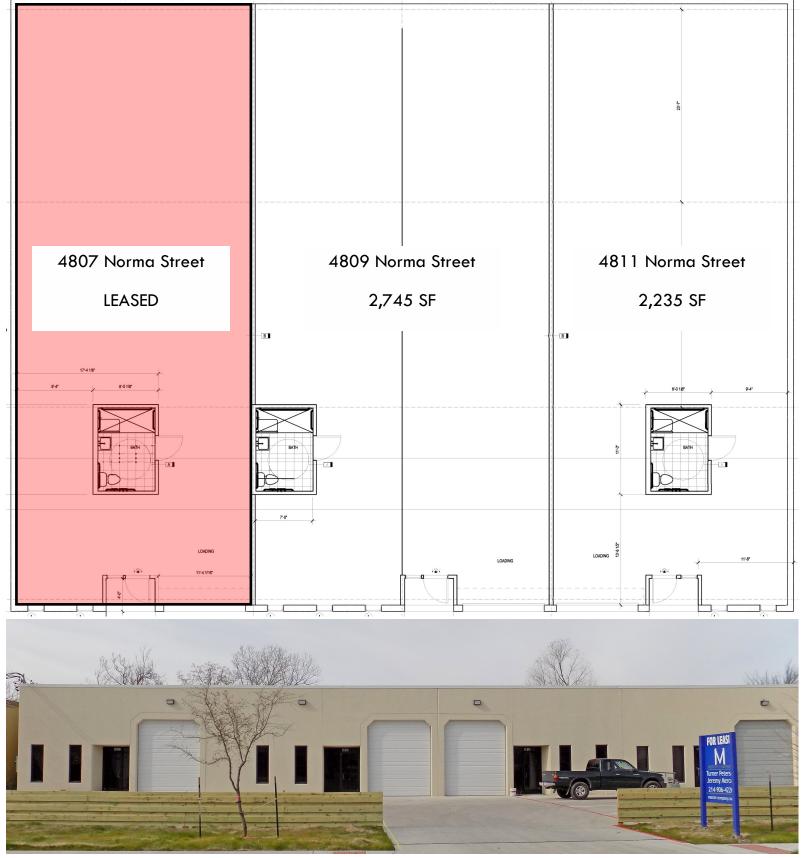

#### **DETAILS**

AVAILABLE FOR LEASE

♦ TOTAL SF: 7,215

♦ Office SF: BTS

♦ CLEAR HEIGHT: 14' - 16'

♦ GRADE LEVEL DOORS: 3

♦ HEAVY POWER

♦ AVAILABLE SUITES: 2,235 SF

2,745 SF 4,980 SF

♦ YEAR OF CONSTRUCTION: 2018

JEREMY MERCER

CELL 214.682.3447

JEREMY@MERCER-COMPANY.COM

TURNER PETERSEN

CELL 214.906.4220

TPETERSEN@MERCER-COMPANY.COM