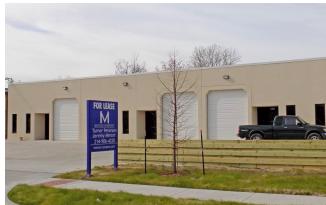

#### **DETAILS**

AVAILABLE FOR LEASE

♦ TOTAL SF: 7,215

♦ Office SF: BTS

♦ CLEAR HEIGHT: 14' - 16'

♦ GRADE LEVEL DOORS: 3

♦ HEAVY POWER

♦ AVAILABLE SUITES: 2,235 SF

2,745 SF 4,980 SF

♦ YEAR OF CONSTRUCTION: 2018

JEREMY MERCER

CELL 214.682.3447

JEREMY@MERCER-COMPANY.COM

TURNER PETERSEN

CELL 214.906.4220

TPETERSEN@MERCER-COMPANY.COM