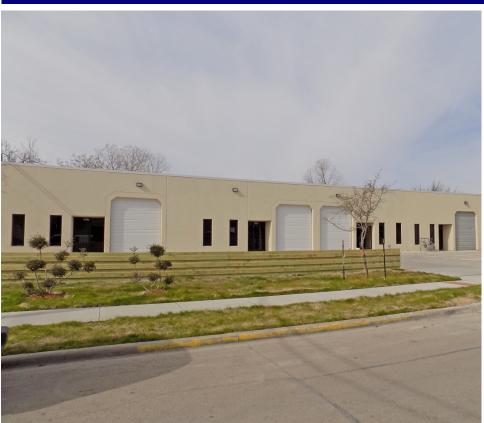

### FOR LEASE: 7,215 SQUARE FEET

### 4807-4811 NORMA STREET, **DALLAS, TX 75247**

INDUSTRIAL REAL ESTATE BROKERAGE

WWW.MERCER-COMPANY.COM

#### **DETAILS**

AVAILABLE FOR LEASE

♦ TOTAL SF: 7,215

♦ Office SF: BTS

♦ CLEAR HEIGHT: 14' - 16'

♦ GRADE LEVEL DOORS: 3

♦ HEAVY POWER

♦ AVAILABLE SUITES: 2,235 SF