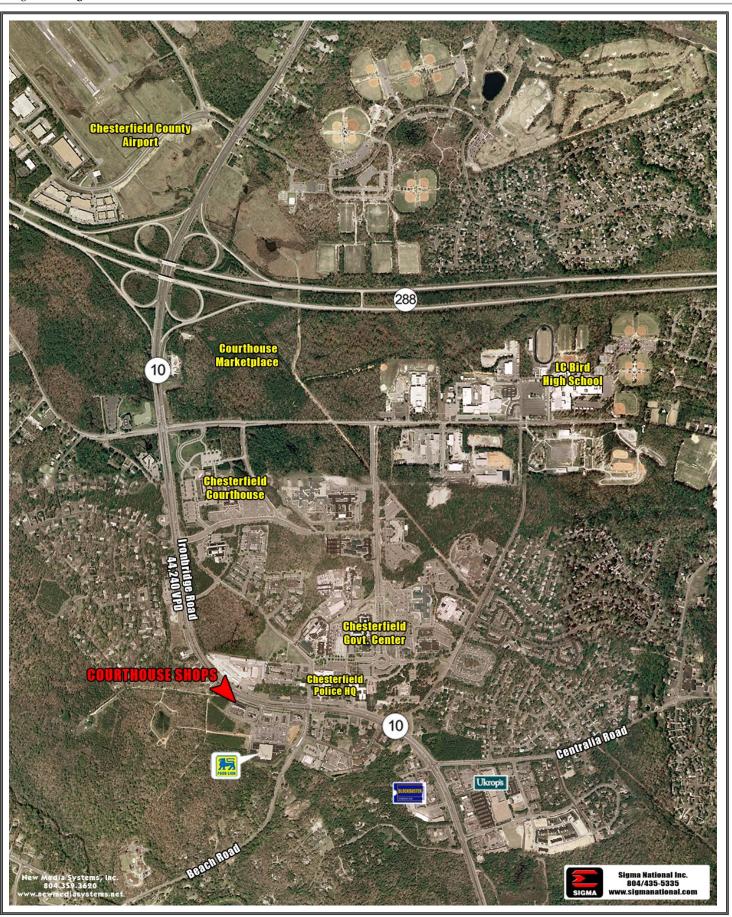

#### PROPERTY HIGHLIGHTS

- (2) 1,250 SF Spaces Available
- 11,700 SF multi-tenant outparcel building
- Join: Starbucks Coffee, Cafe Deli / Tropical Smoothie, The UPS Store and Hair Cuttery
- Across from Chesterfield Municipal Complex
- Anchored by Food Lion
- Excellent visibility and signage on Ironbridge road
- Located at the intersection of Ironbridge and Beach Road just south of Rt. 288
- Traffic Count / Ironbridge Road: 44,240 VPD