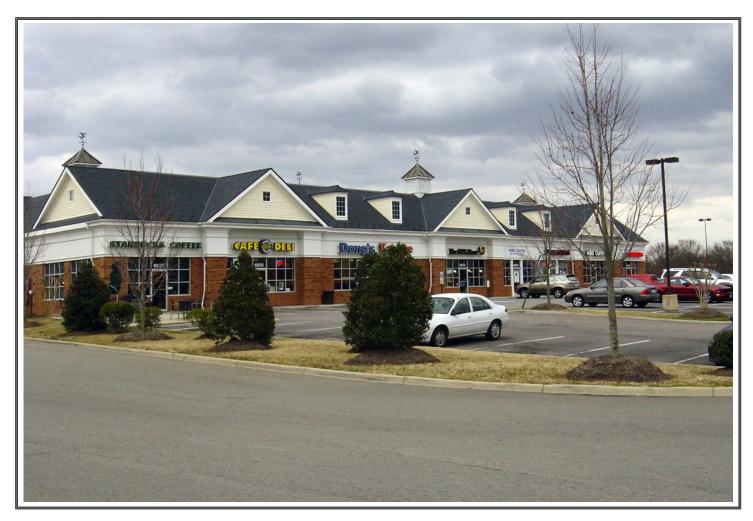

#### PROPERTY HIGHLIGHTS

- (2) 1,250 SF Spaces Available
- 11,700 SF multi-tenant outparcel building
- Join: Starbucks Coffee, Cafe Deli / Tropical Smoothie, The UPS Store and Hair Cuttery
- Across from Chesterfield Municipal Complex
- Anchored by Food Lion
- Excellent visibility and signage on Ironbridge road
- Located at the intersection of Ironbridge and Beach Road just south of Rt. 288
- Traffic Count / Ironbridge Road: 44,240 VPD