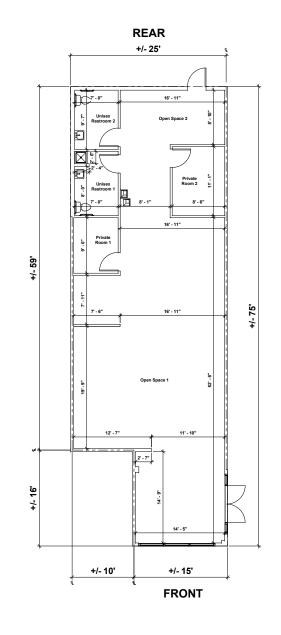

**Lease Outline Drawing Gross** Leasable Area

+/- 1,500 SF

Demising

FRONT WIDTH

DEPTH +/- 15' | +/- 25' | +/- 75'

**SUITE 00008** 

Plans Produced by: ID PLANS

400 North Tampa St. Suite 2210 Tampa, FL 33602 Phone: (866) 657-2545 Idplans.com