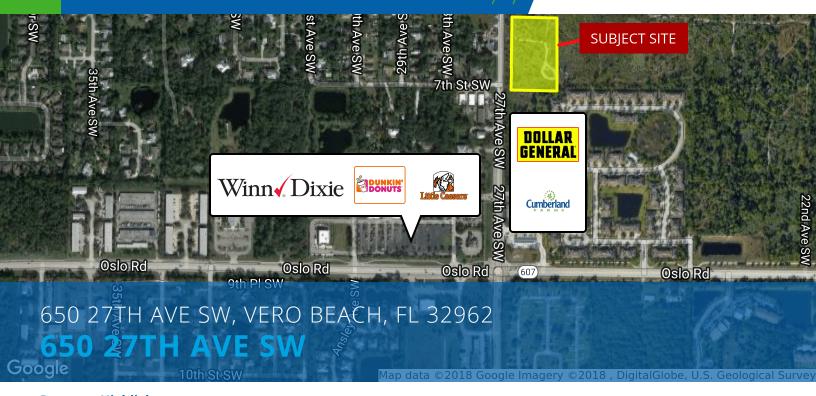

## **Property Highlights**

- Prime Commercial Site
- Adjacent to Dollar General & Cumberland Farms
- Excellent Visibility & Easy Access
- 476' of Frontage on 27th Avenue
- Over 17,000 AADT

| Demographics      | 1 Mile   | 3 Miles  | 5 Miles  |
|-------------------|----------|----------|----------|
| Total Households  | 2,528    | 20,181   | 36,550   |
| Total Population  | 5,161    | 38,732   | 67,658   |
| Average HH Income | \$75,273 | \$67,702 | \$69,221 |

## **Offering Summary**

| Sale Price: | \$250,000 |
|-------------|-----------|
| Lot Size:   | 3.1 Acres |
| Zoning:     | CL        |

Kollin G. Kite

772.633.5640

FL #SL3340957

kollin@kitepropertiesllc.com