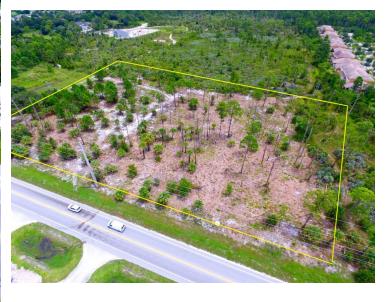

## **Property Highlights**

- Prime Commercial Site
- Adjacent to Dollar General & Cumberland Farms
- Excellent Visibility & Easy Access
- 476' of Frontage on 27th Avenue
- Over 17,000 AADT

| Demographics      | 1 Mile   | 3 Miles  | 5 Miles  |
|-------------------|----------|----------|----------|
| Total Households  | 2,528    | 20,181   | 36,550   |
| Total Population  | 5,161    | 38,732   | 67,658   |
| Average HH Income | \$75,273 | \$67,702 | \$69,221 |

## **Offering Summary**

| Sale Price: | \$250,000 |
|-------------|-----------|
| Lot Size:   | 3.1 Acres |
| Zoning:     | CL        |

Kollin G. Kite

772.633.5640

FL #SL3340957

kollin@kitepropertiesllc.com