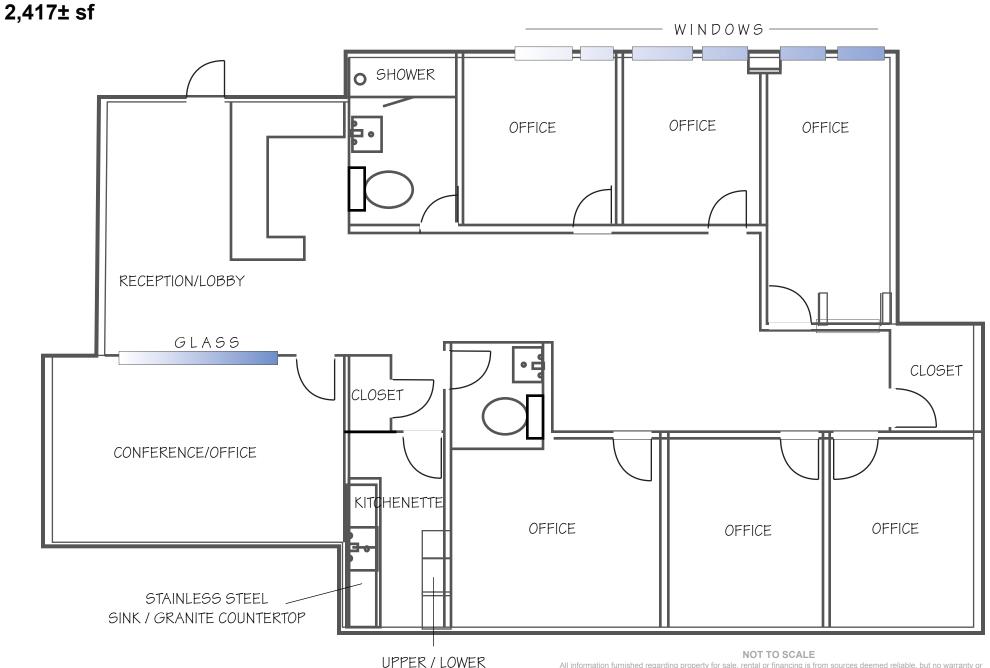

# NEWLY REMODELED | OWNER/USER OPPORTUNITY | SCOTTSDALE AIRPARK

8080 E Gelding Drive | Suite D108 | Scottsdale, Arizona

2,417± sf

\$601,833 (\$249/sf)

- Park-like setting with frontage along both Hayden Road and Gelding Drive
- · Newly remodeled with Class "A" interior finishes
- Ideal Owner/User opportunity
- Modern high-function interior with tenant improvements
- Two (2) covered parking spaces included with sale
- I-1 Zoning, City of Scottsdale