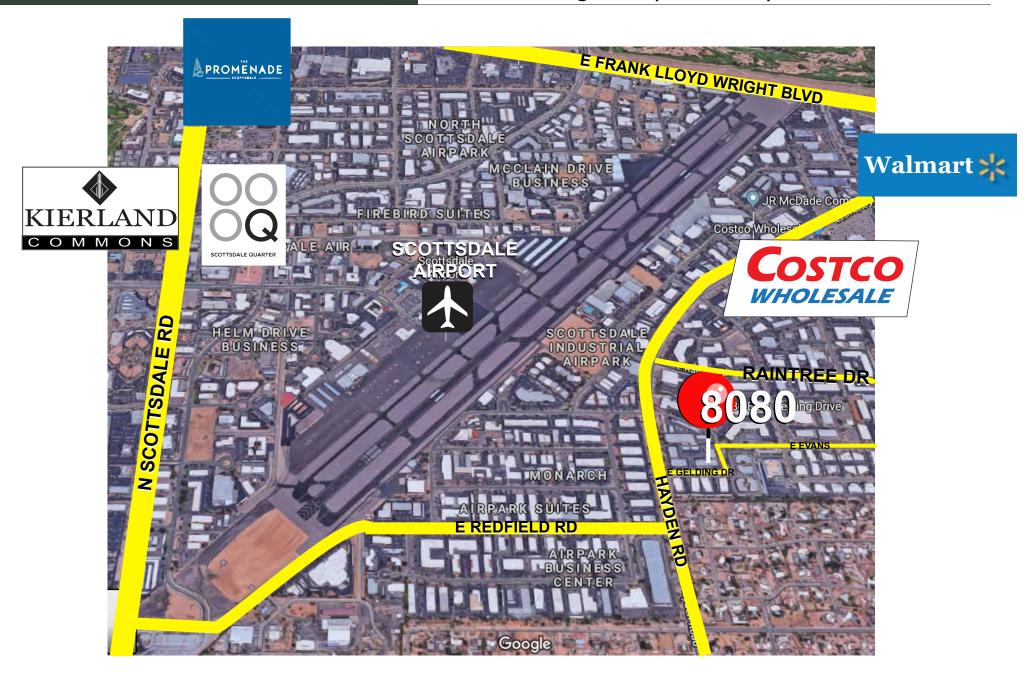

#### **AREA AMENITIES**

#### **Scottsdale Quarter**

and Z Gallerie. (www.kierlandcommons.com)

Scottsdale Quarter and Kierland Commons are among the variety of upscale amenities within and around the Greater Scottsdale Airpark area. TPC Golf Course and the Princess Resort are just a hop, skip and jump north of the Airpark in the prestigious Perimeter Center. **Acoma Business Center** is minutes from the Scottsdale Promenade, McDowell Mountain Business Park, and of course the Scottsdale Municipal Airport. Easy access to Loop 101 makes **Acoma Business Center** the ideal location and environment for any new, growing, or established business or corporation.