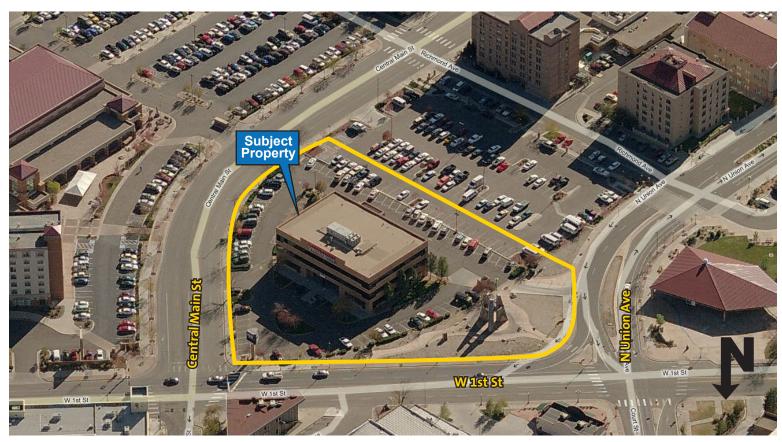

#### LOCATION

- Direct access to I-25
- Located in CBD
- Within walking distance of River Walk