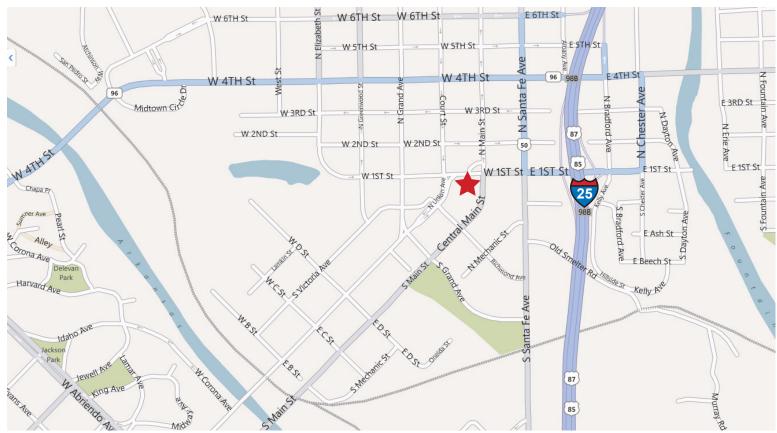

#### LOCATION

- Direct access to I-25
- Located in CBD
- Within walking distance of River Walk