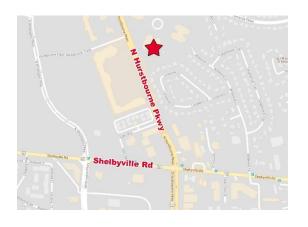

## FOR LEASE 303 N. HURSTBOURNE PKWY

Louisville, KY 40222

## **PROPERTY FEATURES**

- Four-building, well-landscaped, 330,000 SF Class A Forum Office Park
- Located on Hurstbourne Parkway just north of Shelbyville Road
- Easy access to I-64 and I-264
- Space currently available on first floor of Forum II