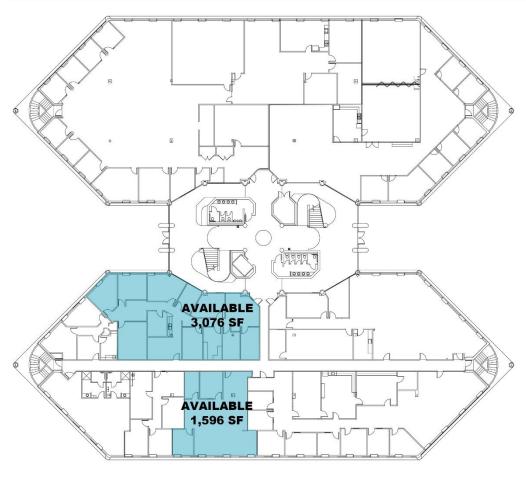

## **FOR LEASE** 303 N. HURSTBOURNE PKWY

Louisville, KY 40222

**First Floor Plan** 

For more information, please contact:

**BRENT BOLAND, CCIM Senior Director** 502 384 4494 ext. 134 bboland@commercialkentucky.com