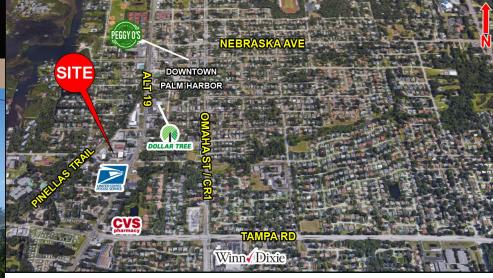

## OFFICE SPACE IN OLD PALM HARBOR

Property #7168

- Property address: 971 Virginia Avenue, Palm Harbor, FL 34683
- Suite A is a 1,628 SF (mol) office space, including reception area
- Ideal for professional office uses, e.g. legal, medical, financial, insurance, etc.
- Easy access via Nebraska Avenue or Tampa Road
- Conveniently located near downtown Old Palm Harbor, across from the Palm Harbor U.S. Post Office, and minutes from Florida Hospital North Pinellas
- Prominent signage on Virginia Avenue
- Additional Parking in rear of building
- More than 21,500 vehicles per day along Alt 19 per FDOT data