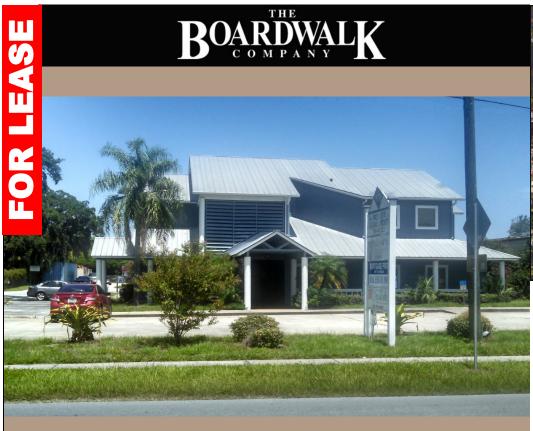

## OFFICE SPACE IN OLD PALM HARBOR

Property #7168

- Property address: 971 Virginia Avenue, Palm Harbor, FL 34683
- Suite A is a 1,628 SF (mol) office space, including reception area
- Ideal for professional office uses, e.g. legal, medical, financial, insurance, etc.
- Easy access via Nebraska Avenue or Tampa Road
- Conveniently located near downtown Old Palm Harbor, across from the Palm Harbor U.S. Post Office, and minutes from Florida Hospital North Pinellas
- Prominent signage on Virginia Avenue
- Additional Parking in rear of building
- More than 21,500 vehicles per day along Alt 19 per FDOT data