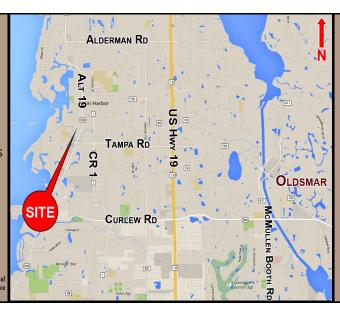

## OFFICE SPACE IN OLD PALM HARBOR

Property #7168

- Property address: 971 Virginia Avenue, Palm Harbor, FL 34683
- Suite A is a 1,628 SF (mol) office space, including reception area
- Ideal for professional office uses, e.g. legal, medical, financial, insurance, etc.
- Easy access via Nebraska Avenue or Tampa Road
- Conveniently located near downtown Old Palm Harbor, across from the Palm Harbor U.S. Post Office, and minutes from Florida Hospital North Pinellas
- Prominent signage on Virginia Avenue
- Additional Parking in rear of building
- More than 21,500 vehicles per day along Alt 19 per FDOT data