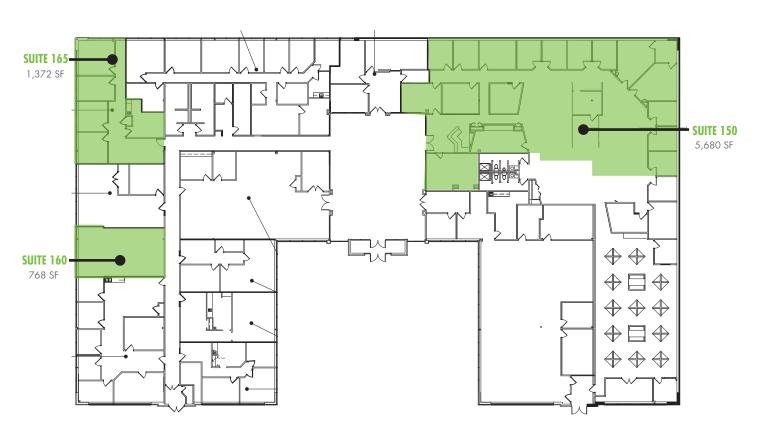

### MERIDIAN PARK PLACE ONE

12220

**NORTH MERIDIAN STREET** 

Carmel, IN 46032





#### **BEAUTIFUL SETTING**

Meridian Park Place is a single story Class A office building nestled in a beautiful wooded setting within the city of Carmel, Indiana.

- + 3 minutes to I-465
- + Owner and property manager on-site
- + Ample Parking
- + Potential signage opportunity
- + Abundant area amenities including restaurants, banks, hotels, and retail
- + Close proximity to Ritz Charles, an elegant catering & conference center









# FOR LEASE MERIDIAN PARK PLACE ONE



#### **AVAILABILITIES WITH FLOORPLAN**







#### **AMENITY RICH LOCATION**

Meridian Park Place is conveniently located with easy access to I-465 via Meridian Street.



#### **RESTAURANTS**

- 1. Brocolli Bills 2.Bellacino's Pizza
- & Grinders

- 5. Toppers Pizza

- 8. Starbucks

- - 13. Wild Eggs
  - 15. Blaze Pizza
  - 16. Panda Express 17. Which Wich
  - 18. Miracle Sushi 19. Brockway Pub

- 22. Starbucks
- 23. Bru Burger

- 1. Highpointe 10. Providence at Old

- 12. Lakes of Carmel
- 13. Baldwin Chambers 14. The Residences
- 6. Ritz Charles

4. Hampton Inn

5. Renaissance Hotel

3. Meijer

1. Hilton Garden Inn

2. Carmel Shopping Center

## FOR LEASE MERIDIAN PARK PLACE ONE

12220
NORTH MERIDIAN ST.









#### **CONTACT US**

#### **CONNOR SCOTT**

Associate +1 317 269 1076 connor.scott@cbre.com

© 2018 CBRE, Inc. All