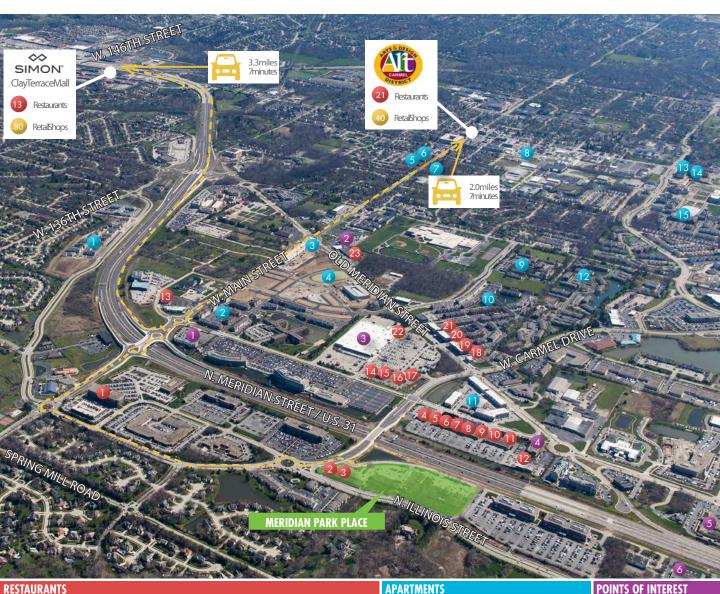

#### **AMENITY RICH LOCATION**

Meridian Park Place is conveniently located with easy access to I-465 via Meridian Street.

#### **RESTAURANTS**

- 1. Brocolli Bills 2.Bellacino's Pizza
- & Grinders

- 5. Toppers Pizza

- 8. Starbucks

- - 13. Wild Eggs
  - 15. Blaze Pizza
  - 16. Panda Express 17. Which Wich
  - 18. Miracle Sushi 19. Brockway Pub

- 22. Starbucks
- 23. Bru Burger

- 1. Highpointe 10. Providence at Old

- 12. Lakes of Carmel
- 13. Baldwin Chambers 14. The Residences
- 6. Ritz Charles

4. Hampton Inn

5. Renaissance Hotel

3. Meijer

1. Hilton Garden Inn

2. Carmel Shopping Center