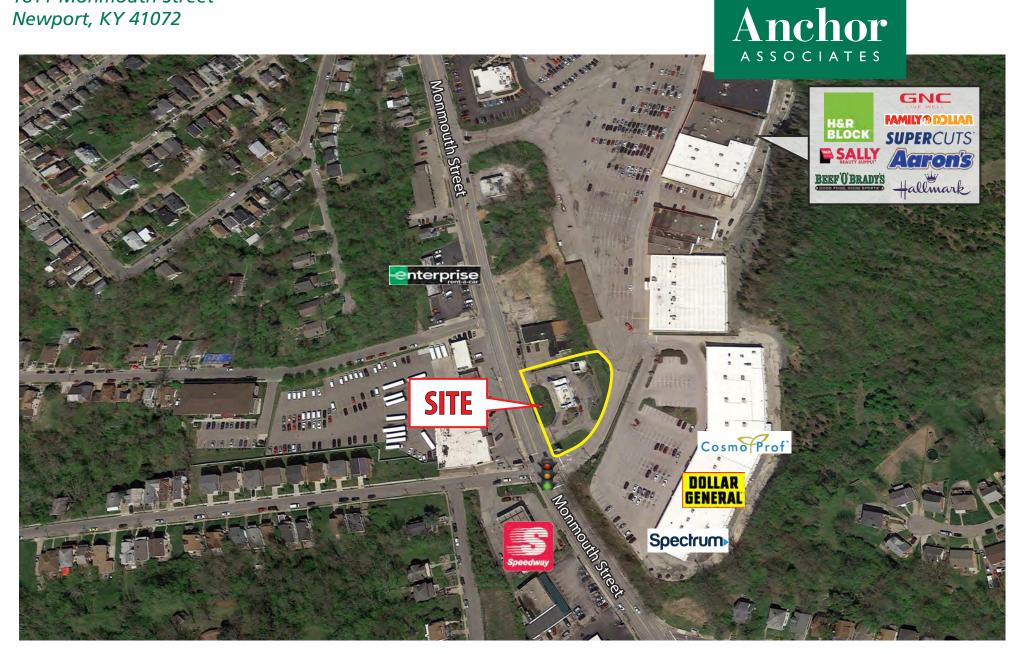

### MONMOUTH STREET

1811 Monmouth Street Newport, KY 41072

#### HIGHLIGHTS

- Freestanding building with 1,536 SF situated on .60 acres
- Property has a double drive-thru with multiple access points on 19th Street and Monmouth Street
- Excellent visibility on Monmouth Street
- Signalized access
- Located next to Newport Pavilion
- Retailers in area include Dick's Sporting Goods, TJ Maxx, Target, Kroger Marketplace, Fresh Thyme, Ulta & Michael's