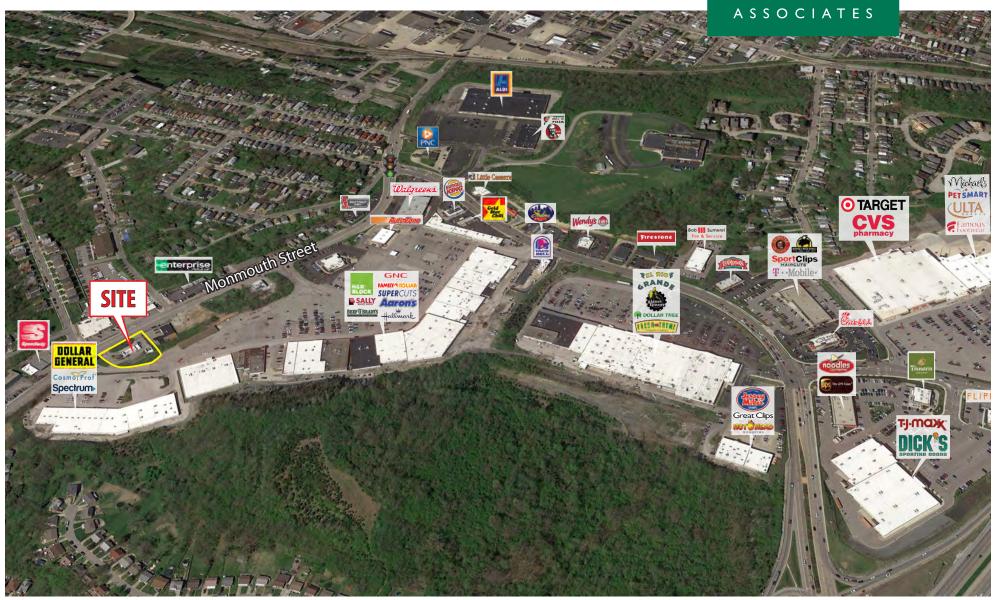

## **MONMOUTH STREET**

1811 Monmouth Street Newport, KY 41072

#### HIGHLIGHTS

- Freestanding building with 1,536 SF situated on .60 acres
- Property has a double drive-thru with multiple access points on 19th Street and Monmouth Street
- Excellent visibility on Monmouth Street
- Signalized access
- Located next to Newport Pavilion
- Retailers in area include Dick's Sporting Goods, TJ Maxx, Target, Kroger Marketplace, Fresh Thyme, Ulta & Michael's