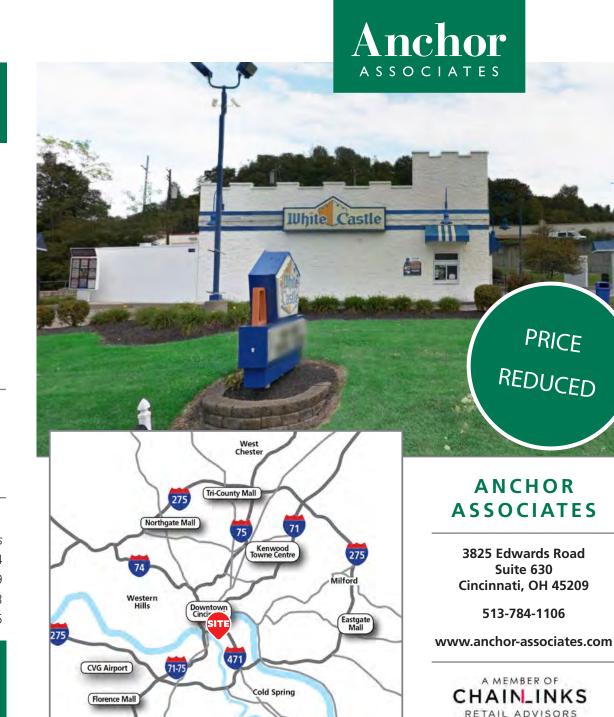

## **MONMOUTH STREET**

1811 Monmouth Street Newport, KY 41072

# FOR SALE 1,536 SF Available

#### HIGHLIGHTS

- Freestanding building with 1,536 SF situated on .60 acres
- Property has a double drive-thru with multiple access points on 19th Street and Monmouth Street
- Excellent visibility on Monmouth Street
- Signalized access
- Located next to Newport Pavilion
- Retailers in area include Dick's Sporting Goods, TJ Maxx, Target, Kroger Marketplace, Fresh Thyme, Ulta & Michael's