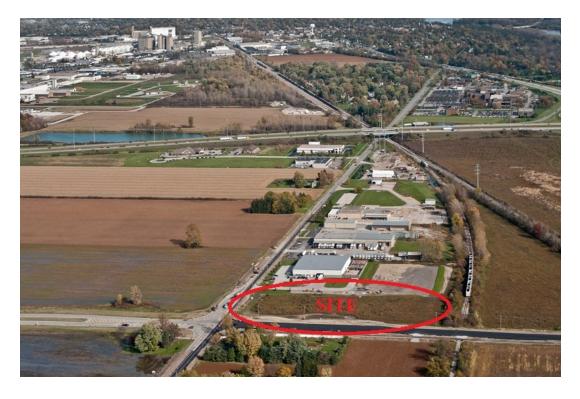

### **PROPERTY OVERVIEW**

Excellent commercial development opportunity

One minute from St. Luke's Hospital/campus

Road connection to regional Fallen Timbers Mall

Signalized intersection

Avg household income \$85,052 (7 min.)

6501 vpd (prior to opening intersection)