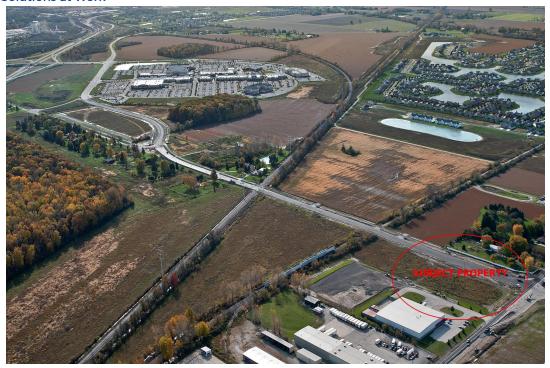

### **PROPERTY OVERVIEW**

Excellent commercial development opportunity

One minute from St. Luke's Hospital/campus

Road connection to regional Fallen Timbers Mall

Signalized intersection

Avg household income \$85,052 (7 min.)

6501 vpd (prior to opening intersection)