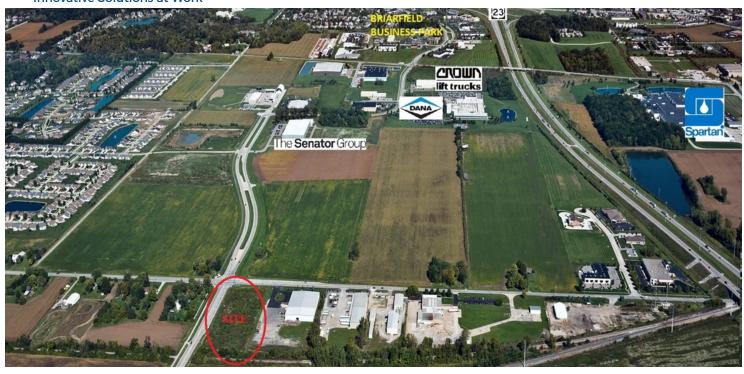

### **PROPERTY OVERVIEW**

Excellent commercial development opportunity

One minute from St. Luke's Hospital/campus

Road connection to regional Fallen Timbers Mall

Signalized intersection

Avg household income \$85,052 (7 min.)

6501 vpd (prior to opening intersection)