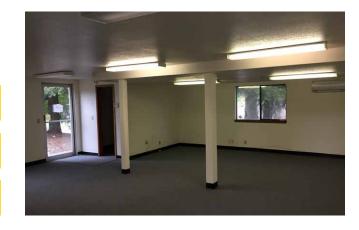

## TOWN AND COUNTRY is an office space suited for small business.

## 13811 MERIDIAN AVE E:

OFFICE SPACE 813 SF \$13.00 PSF \$6 NNN

STORAGE BLDG 240 SF \$200/MONTH 20X12

- Private enry located behind Permabilt
- · Ideal space for construction related offices
- · Fenced & secured contractor yard for vehicle parking
- Centrally located in South Hill's Meridian corridor