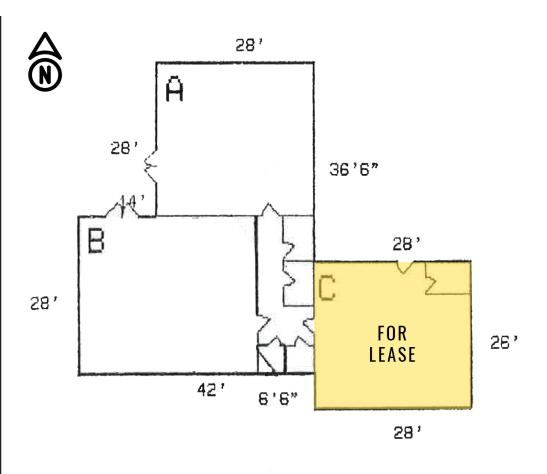

AVENUE

MERIDIAN

Rentable/Usable Ratio = 1.116

Office A 875.2/784 Office B 1000.2/896 Office C 812.6/728 Warehouse D 400 Warehouse E 240