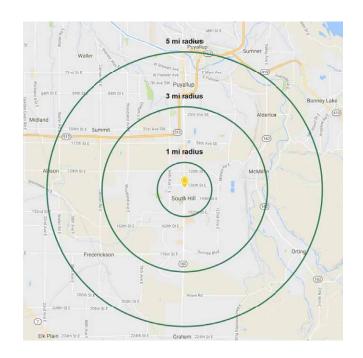

|              | 8          | \$                |                    |
|--------------|------------|-------------------|--------------------|
|              | Population | Average HH Income | Daytime Population |
| Regis - 2018 |            |                   |                    |
| Mile 1       | 13,217     | \$83,487          | 6,823              |
| Mile 3       | 83,602     | \$95,349          | 44,101             |
| Mile 5       | 172,457    | \$94,742          | 95,950             |