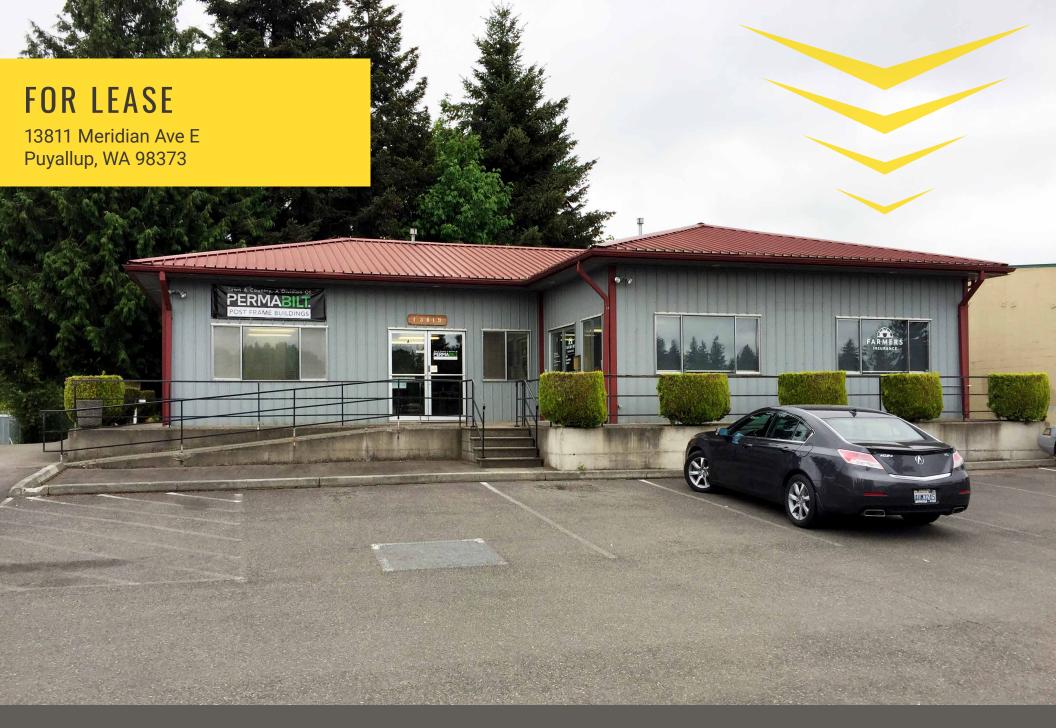

## 13811 MERIDIAN AVE E:

OFFICE SPACE 813 SF \$13.00 PSF \$6 NNN

STORAGE BLDG 240 SF \$200/MONTH 20X12

- Private enry located behind Permabilt
- · Ideal space for construction related offices
- · Fenced & secured contractor yard for vehicle parking
- Centrally located in South Hill's Meridian corridor