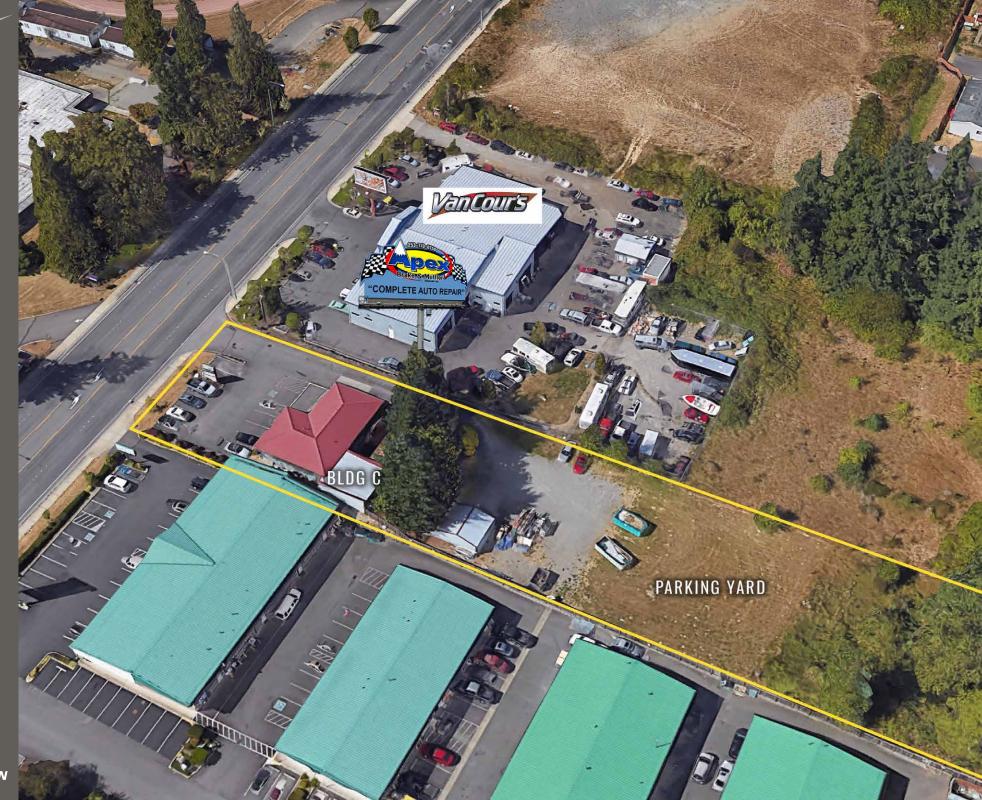

## 13811 MERIDIAN AVE E:

OFFICE SPACE 813 SF \$13.00 PSF \$6 NNN

STORAGE BLDG 240 SF \$200/MONTH 20X12

- Private enry located behind Permabilt
- · Ideal space for construction related offices
- · Fenced & secured contractor yard for vehicle parking
- Centrally located in South Hill's Meridian corridor

AVENUE

MERIDIAN

Rentable/Usable Ratio = 1.116

Office A 875.2/784 Office B 1000.2/896 Office C 812.6/728 Warehouse D 400 Warehouse E 240