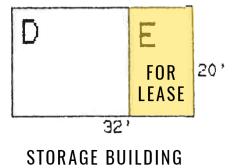

## 13811 MERIDIAN AVE E:

OFFICE SPACE 813 SF \$13.00 PSF \$6 NNN

STORAGE BLDG 240 SF \$200/MONTH 20X12

- Private enry located behind Permabilt
- · Ideal space for construction related offices
- · Fenced & secured contractor yard for vehicle parking
- Centrally located in South Hill's Meridian corridor

AVENUE

MERIDIAN

Rentable/Usable Ratio = 1.116

Office A 875.2/784 Office B 1000.2/896 Office C 812.6/728 Warehouse D 400 Warehouse E 240