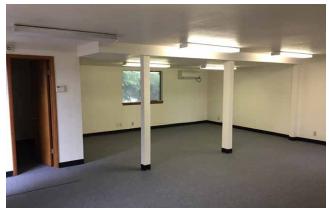

## TOWN AND COUNTRY is an office space suited for small business.

## 13811 MERIDIAN AVE E:

OFFICE SPACE 813 SF \$13.00 PSF \$6 NNN

STORAGE BLDG 240 SF \$200/MONTH 20X12

- Private enry located behind Permabilt
- · Ideal space for construction related offices
- · Fenced & secured contractor yard for vehicle parking
- Centrally located in South Hill's Meridian corridor