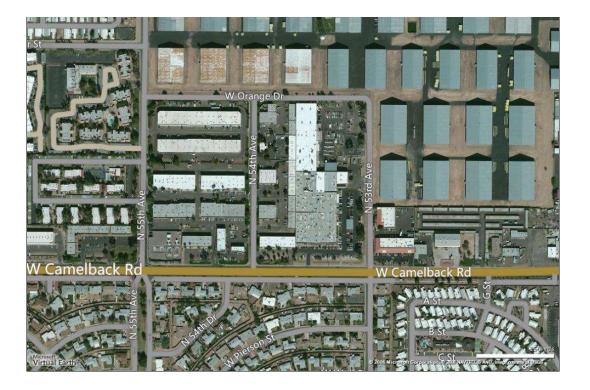

# 5023 NORTH 54TH AVENUE

#### **PROPERTY FEATURES**

M-1, Light Industrial Zoning

Grade Level & Truckwell Loading

±10'x10' & ±10'x12' Overhead Doors

±14' Clear Height