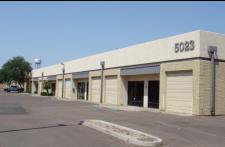

# 5023 NORTH 54TH AVENUE

#### **PROPERTY FEATURES**

M-1, Light Industrial Zoning

Grade Level & Truckwell Loading

±10'x10' & ±10'x12' Overhead Doors

±14' Clear Height