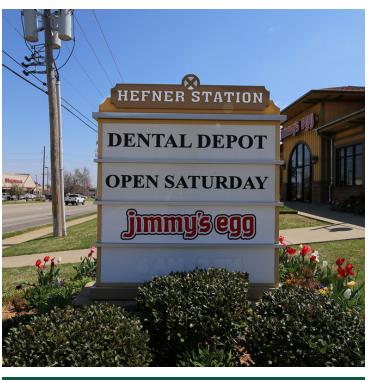

Existing tenants include Dental Depot and Jimmy's Egg

south side of the busy Hefner Road corridor.