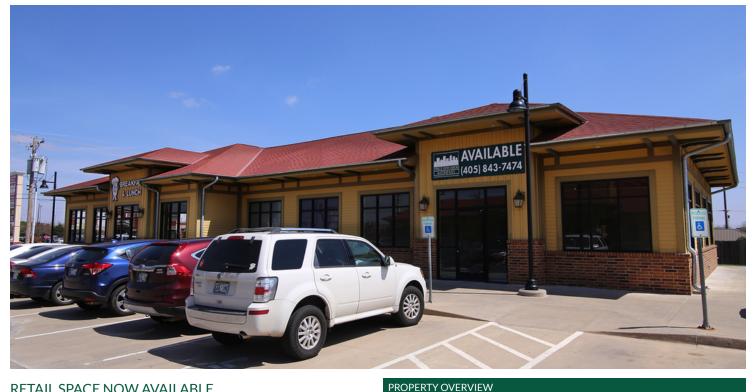

## HEFNER STATION

7128 West Hefner Rd, Oklahoma City, OK 73162

Hefner Station is a well maintained property with excellent

tenant mix. Ideally located just west of N Rockwell on the

There is one space available for lease. Ideal location for retail

## RETAIL SPACE NOW AVAILABLE

Available SF: 1.590 SF

Lease Rate: Negotiable

**Building Size:** 5.262 SF

**Sub Market:** Northwest 061218

or office use.