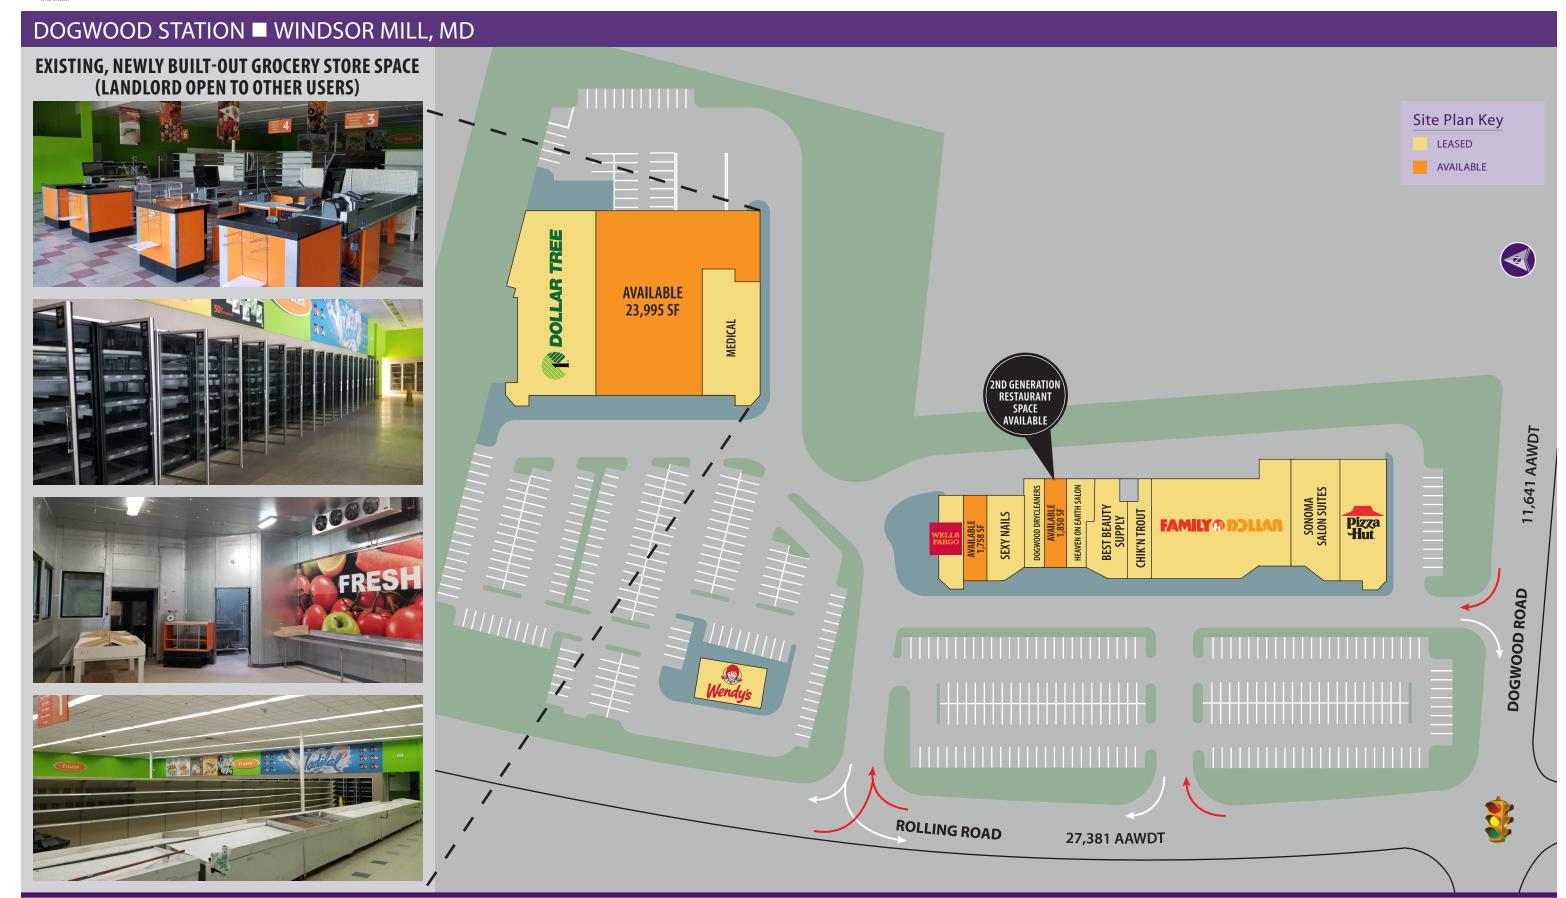

# **Dogwood Station**

2319 N ROLLING ROAD | WINDSOR MILL, MD 21244

23,995 SF and 1,758 SF Spaces Available 1,850 SF 2nd Generation Restaurant Available

### **Property Highlights**

- 23,995 SF anchor space available
- Premier neighborhood shopping center
- Join Dollar Tree, Family Dollar, Wendy's, Wells Fargo and Pizza Hut
- High visibility and easy access from Woodlawn trade area neighborhoods
- Pylon and monument signage available