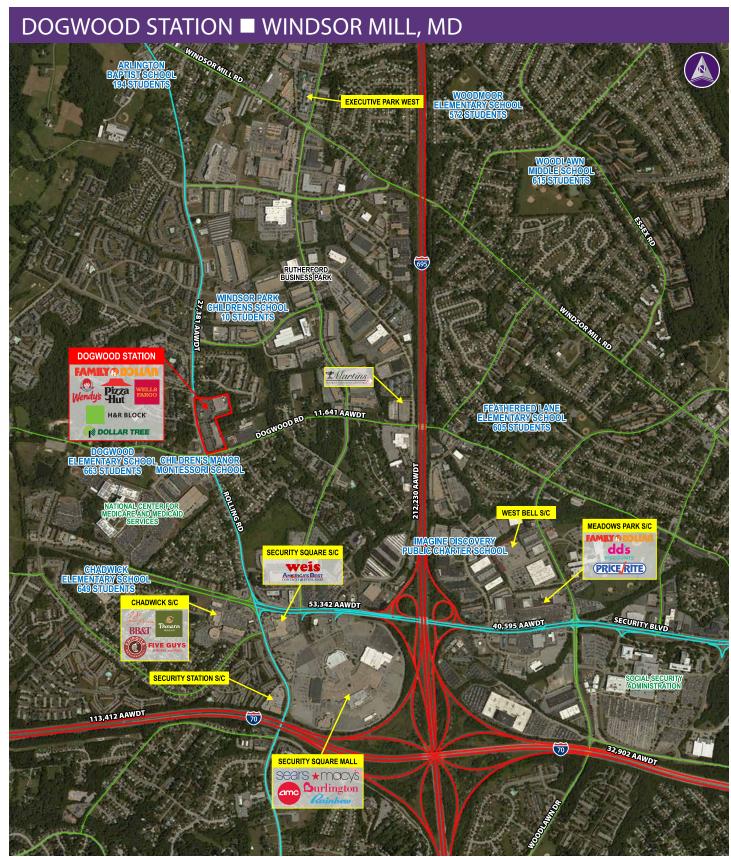

### **Property Highlights**

- 23,995 SF anchor space available
- Premier neighborhood shopping center
- Join Dollar Tree, Family Dollar, Wendy's, Wells Fargo and Pizza Hut
- High visibility and easy access from Woodlawn trade area neighborhoods
- Pylon and monument signage available