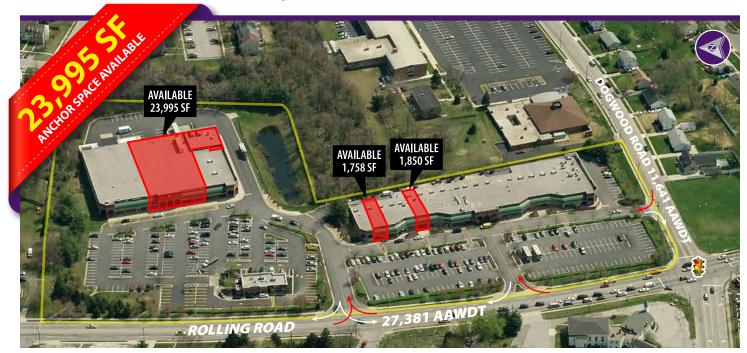

# **Dogwood Station**

2319 N ROLLING ROAD | WINDSOR MILL, MD 21244

23,995 SF and 1,758 SF Spaces Available 1,850 SF 2nd Generation Restaurant Available

### **Property Highlights**

- 23,995 SF anchor space available
- Premier neighborhood shopping center
- Join Dollar Tree, Family Dollar, Wendy's, Wells Fargo and Pizza Hut
- High visibility and easy access from Woodlawn trade area neighborhoods
- Pylon and monument signage available