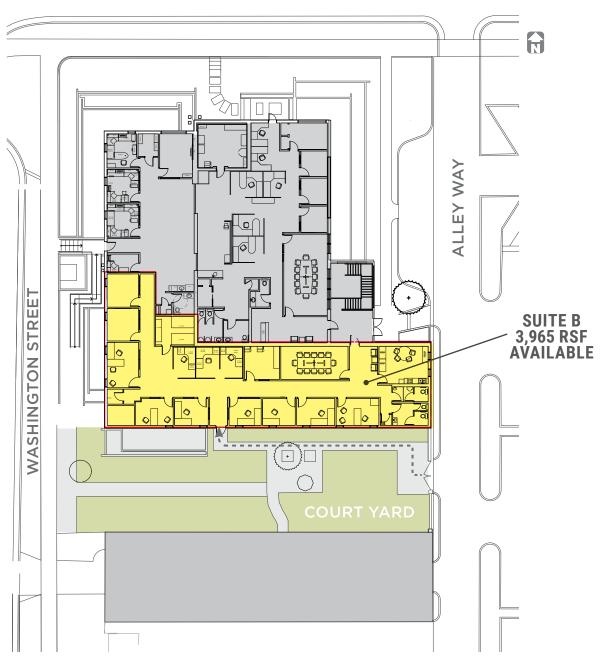

#### **PROPERTY HIGHLIGHTS**

- 3,965 Rentable Square Feet
- 2 Minute Walk To Trax 900 South Station
- Available For Immediate Occupancy
- Furniture Available
- Free On-Site 4/1,000 SF Parking Ratio
- Outdoor Private Courtyard Area Accessible To Tenants