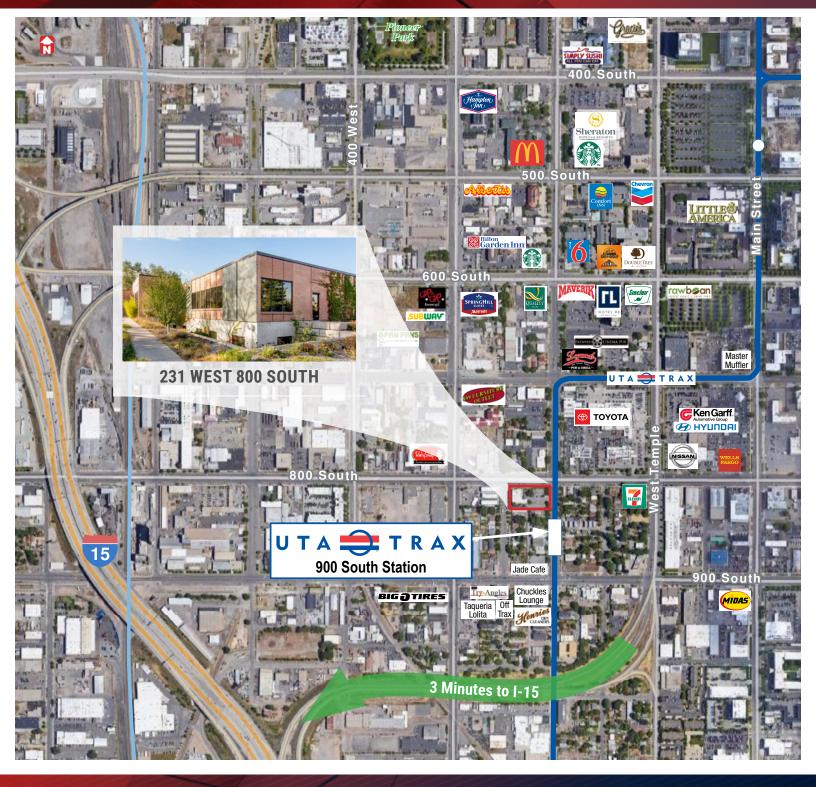

## 231 WEST 800 SOUTH

SALT LAKE CITY, UTAH 84101

#### **PROPERTY HIGHLIGHTS**

- 3,965 Rentable Square Feet
- 2 Minute Walk To Trax 900 South Station
- Available For Immediate Occupancy
- Furniture Available
- Free On-Site 4/1,000 SF Parking Ratio
- Outdoor Private Courtyard Area Accessible To Tenants