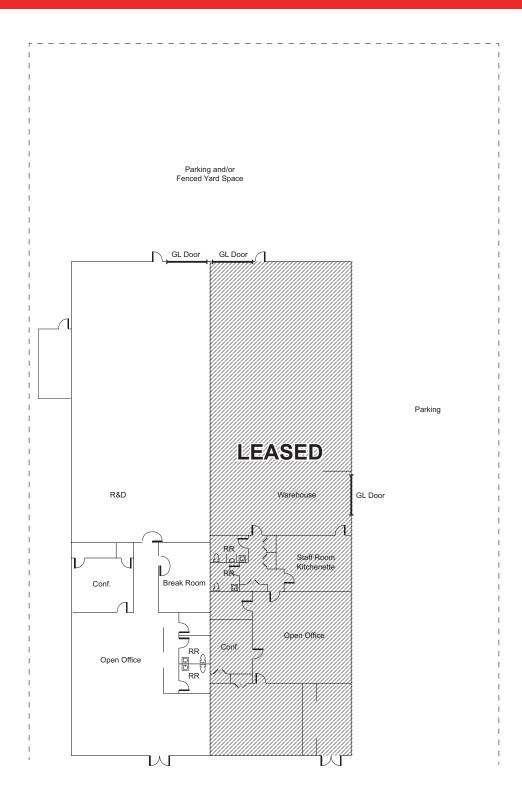

## ±5,600 SF Available

As exclusive agents, we are pleased to offer the following space:

- Term Through December 31, 2019
- Freestanding R&D Building
- Ample Parking
- 3 Grade Level Doors
- Ample Electrical Main Electrical Service is 800A 480VAC 3ph
- Shuttle to Menlo Park Caltrain Station
- Easy Access to Highway 101 and the East Bay
- 🔶 \$2.15 NNN
- Call to Tour