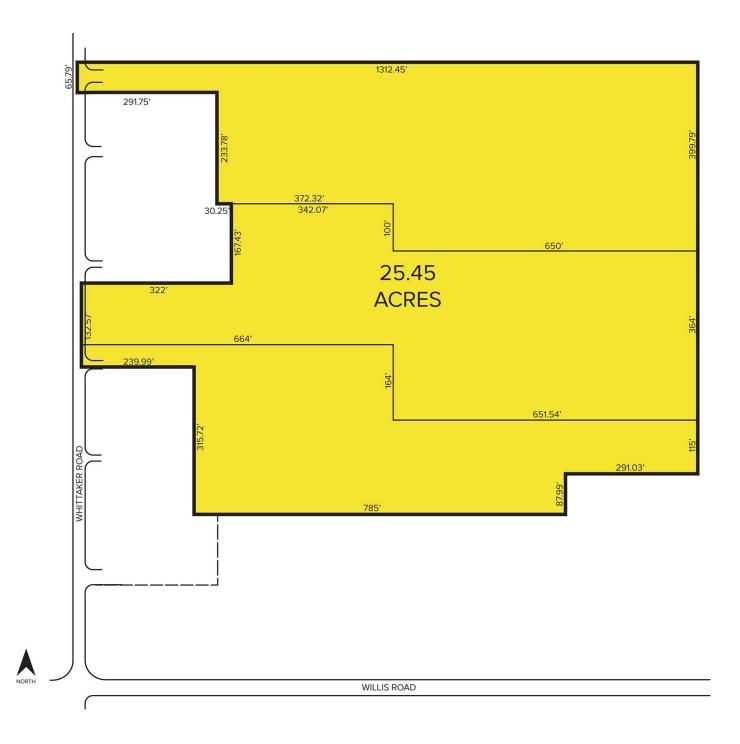

## Site Plan

## PROPERTY FEATURES

- 25.45 acres available
- Zoned GC, General Commercial
- Proposed site plan includes shopping center, grocery store or outlot
- Allows for up to 625 parking spaces (ratio 5.04/1,000 sq. ft.)
- Asking Price: \$2,000,000 (\$78,585.46/acre)