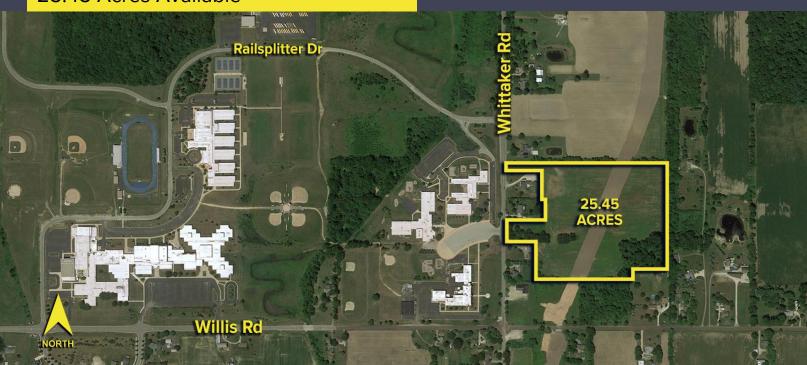

## WHITTAKER ROAD AUGUSTA TWP., MICHIGAN

SIGNATURE ASSOCIATES
KNOW SIGNATURE | KNOW RESULTS

VACANT LAND FOR SALE 25.45 Acres Available

## PROPERTY FEATURES

- 25.45 acres available
- Zoned GC, General Commercial
- Proposed site plan includes shopping center, grocery store or outlot
- Allows for up to 625 parking spaces (ratio 5.04/1,000 sq. ft.)
- Asking Price: \$2,000,000 (\$78,585.46/acre)