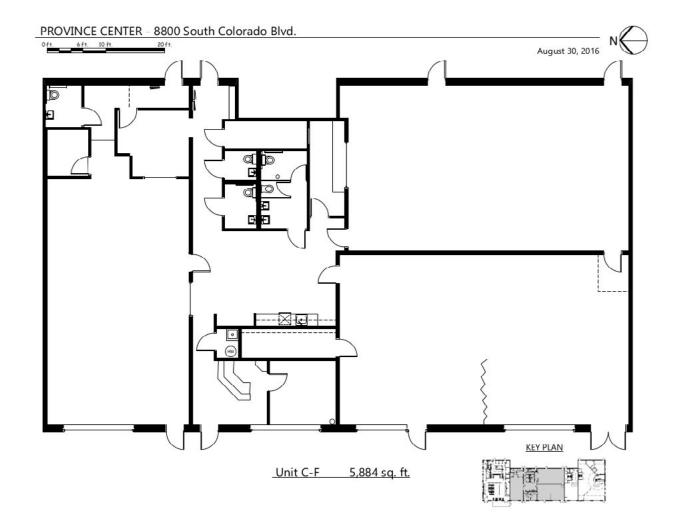

## **OFFERING SUMMARY**

| Lease Rate:    | Call for Pricing    |
|----------------|---------------------|
| Available SF:  | 5,884 SF            |
| Lot Size:      | 3.16 acres          |
| Year Built:    | 2006                |
| Building Size: | 14,900 SF           |
| Market:        | Denver Metro Retail |
| Submarket:     | South               |
| Traffic Count: | 15,677              |