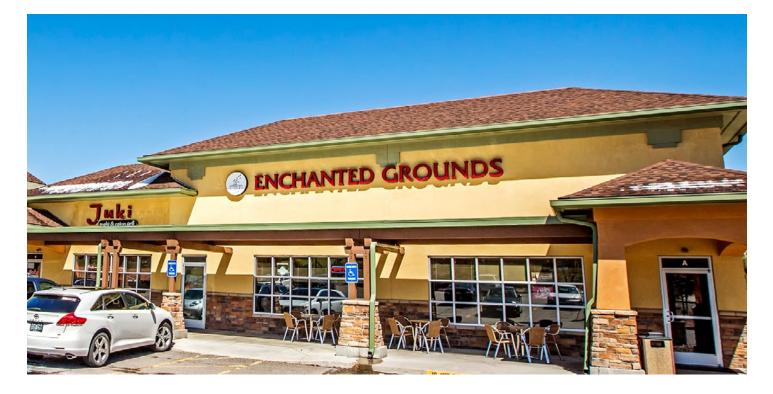

### **PROPERTY OVERVIEW**

Province Center is a single-story, multi-tenant retail property located in Highlands Ranch just south of Hwy 470, the main east-west thoroughfare in south suburban Denver. This shopping center was built in 2006 and benefits from increased traffic created by the adjacent car wash and convenience store.