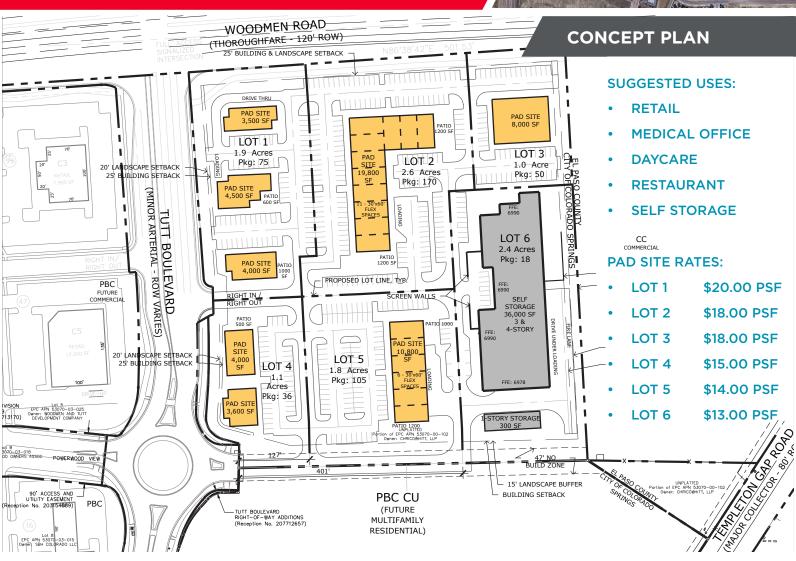

### 10 ACRES

TOTAL SIZE: 31.5 AC

LOT A: SOLD 8.6 AC

LOT B: 7.9 AC **UNDER CONTRACT** 

LOT C: 13.6 AC **UNDER CONTRACT** 

10 AC **CALL BROKER** LOT D: FOR DETAILS

- Located in Colorado Springs' fastest growing region
- Located at the entrance to St. Francis **Medical Center**