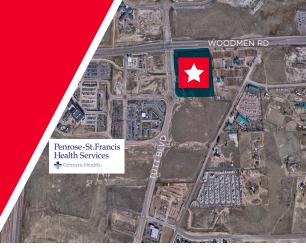

# LAND FOR SALE

Intersection of Woodmen & Tutt

10 ACRES

### 10 ACRES

TOTAL SIZE: 31.5 AC

LOT A: SOLD 8.6 AC

LOT B: 7.9 AC **UNDER CONTRACT** 

LOT C: 13.6 AC **UNDER CONTRACT** 

10 AC **CALL BROKER** LOT D: FOR DETAILS

- Located in Colorado Springs' fastest growing region
- Located at the entrance to St. Francis **Medical Center**