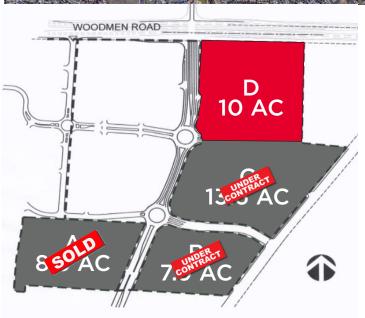

### 10 ACRES

TOTAL SIZE: 31.5 AC

LOT A: SOLD 8.6 AC

LOT B: 7.9 AC **UNDER CONTRACT** 

LOT C: 13.6 AC **UNDER CONTRACT** 

10 AC **CALL BROKER** LOT D: FOR DETAILS

- Located in Colorado Springs' fastest growing region
- Located at the entrance to St. Francis **Medical Center**