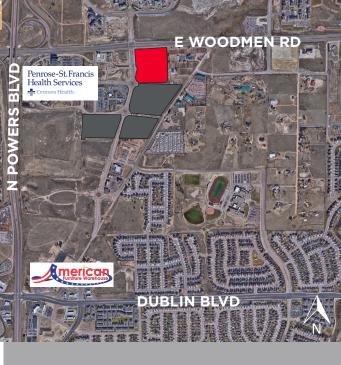

### 10 ACRES

TOTAL SIZE: 31.5 AC

LOT A: SOLD 8.6 AC

LOT B: 7.9 AC **UNDER CONTRACT** 

LOT C: 13.6 AC **UNDER CONTRACT** 

10 AC **CALL BROKER** LOT D: FOR DETAILS

- Located in Colorado Springs' fastest growing region
- Located at the entrance to St. Francis **Medical Center**