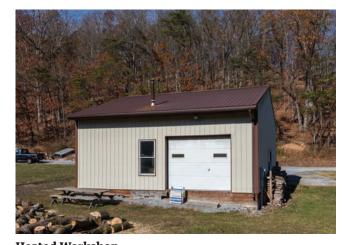

the restaurant is currently closed most of the year. This property not only contains the operational Inn with its 5 beautiful rooms, the restaurant and dining rooms and signature porches, it also has a 1200 sf innkeeper's apartment on the third level. The second parcel contains a home with rental income of \$650 /month, with its septic rated for a 4 bedroom home if expansion were desired. Also on this property is a 30'x36' heated shop and another smaller equipment building.

**Buckhorn Inn** 

**Private Drive** 

**Signature Porch** 

**Additional Storage Area** 

**Heated Workshop** 

Rental Property - Currently Leased \$650/Month