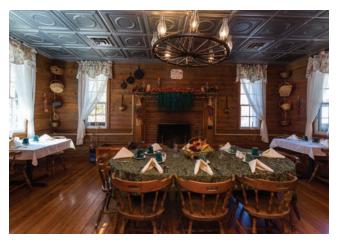

The Sunset Room

The Innkeepers Quarters

**Reception Area** 

The Green Dining Room - Private Dining

**Colonial Dining Room - Private Dining** 

The Banquet Room

Kitchen / Prep Area

Kitchen / Prep Area