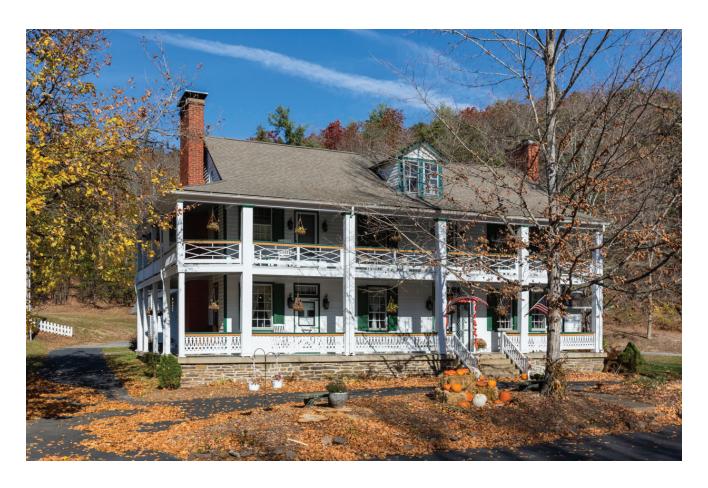

## **The Historic Buckhorn Inn**

5 Bedroom / 5 Bathroom B&B | Circa Early 1800s | Picturesque Setting | Innkeepers Apartment On 3rd Level | For More Information: www.TheBuckHornInn.com

HIS IS A once in a life time chance to own a true piece of history! The Buckhorn Inn was built in the early 1800s and quickly became a mainstay for those traveling between Richmond or Harrisonburg and those coveted hot springs of western VA. It was a stage-coach stop for travelers and even became a "hospital" for civil war soldiers later in that century. Since then it has transformed from the Buckhorn Tavern to the Buckhorn Inn & Restaurant to its current status as an Historic B&B;

the restaurant is currently closed most of the year. This property not only contains the operational Inn with its 5 beautiful rooms, the restaurant and dining rooms and signature porches, it also has a 1200 sf innkeeper's apartment on the third level. The second parcel contains a home with rental income of \$650 /month, with its septic rated for a 4 bedroom home if expansion were desired. Also on this property is a 30'x36' heated shop and another smaller equipment building.

**Buckhorn Inn** 

**Private Drive** 

**Signature Porch** 

**Additional Storage Area** 

**Heated Workshop** 

Rental Property - Currently Leased \$650/Month