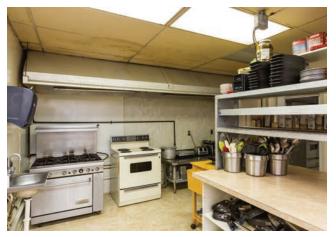

The Sunset Room

The Innkeepers Quarters

**Reception Area** 

The Green Dining Room - Private Dining

**Colonial Dining Room - Private Dining** 

The Banquet Room

Kitchen / Prep Area

Kitchen / Prep Area