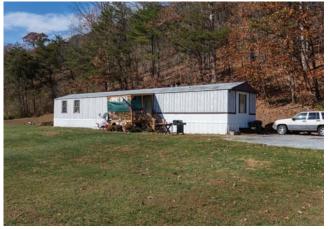

the restaurant is currently closed most of the year. This property not only contains the operational Inn with its 5 beautiful rooms, the restaurant and dining rooms and signature porches, it also has a 1200 sf innkeeper's apartment on the third level. The second parcel contains a home with rental income of \$650 /month, with its septic rated for a 4 bedroom home if expansion were desired. Also on this property is a 30'x36' heated shop and another smaller equipment building.

**Buckhorn Inn** 

**Private Drive** 

**Signature Porch** 

**Additional Storage Area** 

**Heated Workshop** 

Rental Property - Currently Leased \$650/Month