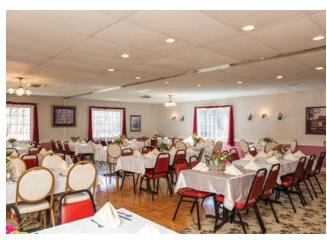

The Sunset Room

The Innkeepers Quarters

**Reception Area** 

The Green Dining Room - Private Dining

**Colonial Dining Room - Private Dining** 

The Banquet Room

Kitchen / Prep Area

Kitchen / Prep Area