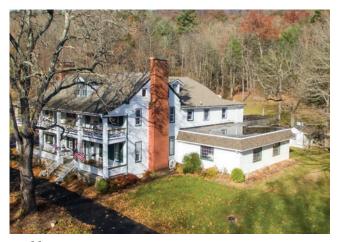

## **The Historic Buckhorn Inn**

5 Bedroom / 5 Bathroom B&B | Circa Early 1800s | Picturesque Setting | Innkeepers Apartment On 3rd Level | For More Information: www.TheBuckHornInn.com

HIS IS A once in a life time chance to own a true piece of history! The Buckhorn Inn was built in the early 1800s and quickly became a mainstay for those traveling between Richmond or Harrisonburg and those coveted hot springs of western VA. It was a stage-coach stop for travelers and even became a "hospital" for civil war soldiers later in that century. Since then it has transformed from the Buckhorn Tavern to the Buckhorn Inn & Restaurant to its current status as an Historic B&B;

**Buckhorn Inn** 

**Private Drive** 

**Signature Porch** 

**Additional Storage Area** 

**Heated Workshop** 

Rental Property - Currently Leased \$650/Month