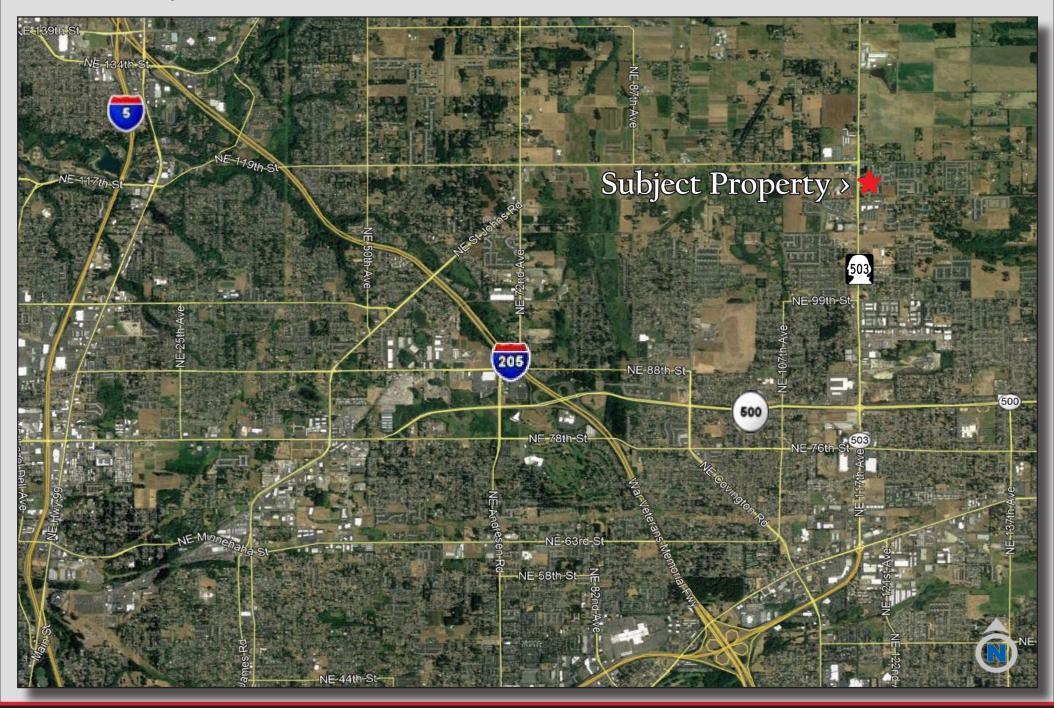

cel
- Across Hwy 503 from Prairie HS
- Growing Business/ Ind. Area
- Hwy 503 Frontage 200'
- NE ll6th St. Cross St. & Access
- Public Utilities at Hwy 503
- Close to SR 500 & I-205
- 20 Minutes to PDX- Portland International Airport

Within a Very *Active*Industrial/Business Growth Area

\$1,350,000



## Kelly Shea, Broker Commercial/ Industrial Specialist 360.823.5110 Office 360.921.3710 Cell Top Producer

Kelly@SheaCRE.com

Christian Hansen, Broker Commercial/ Industrial Specialist 360.823.5115 Office 503.522.1953 Cell Christian@SheaCRE.com



## Aerial Location ~ Hwy 503- NE 117th Ave & NE 116th



Kelly Shea, Broker 2018 Top Producer Commercial/ Industrial Specialist Kelly@SheaCRE.com

Christian Hansen, Broker Commercial/ Industrial Specialist Christian@SheaCRE.com

## Area Roadways