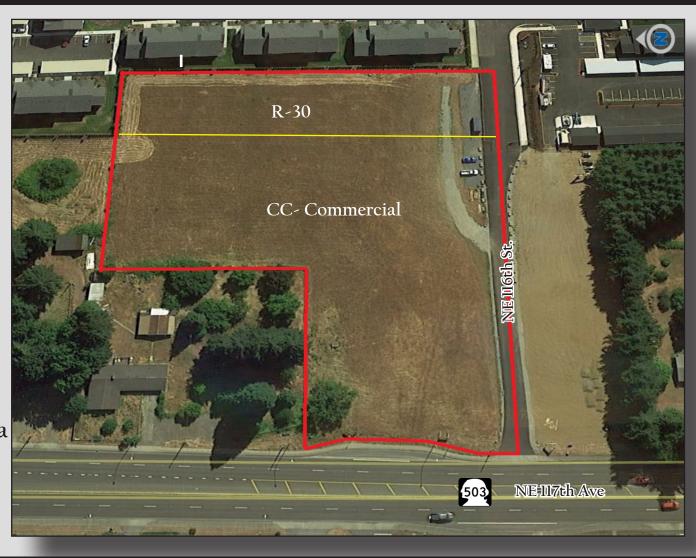

## 3.45 AC COMMERCIAL & R-30\*

HWY 503 & NE 116TH ST. VANCOUVER, WA 98662

- 3.45 AC/ 2.75 CC & .70 R-30
- Commercial & R-30 Zoning
- Flat, Level Parcel
- Across Hwy 503 from Prairie HS
- Growing Business/ Ind. Area
- Hwy 503 Frontage 200'
- NE ll6th St. Cross St. & Access
- Public Utilities at Hwy 503
- Close to SR 500 & I-205
- 20 Minutes to PDX- Portland International Airport

Within a Very *Active*Industrial/Business Growth Area

\$1,350,000