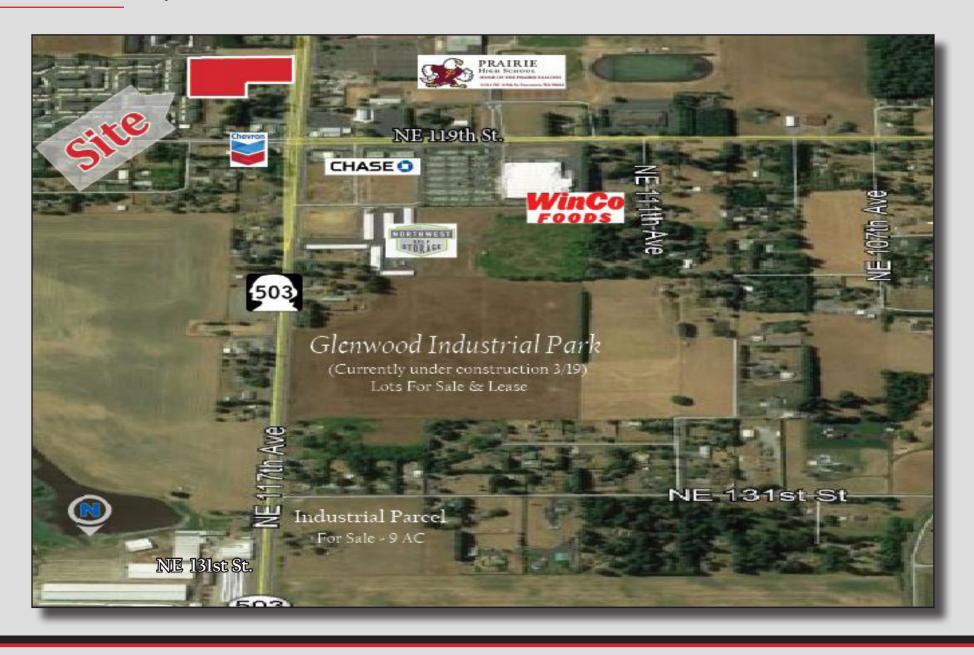

## Aerial Location ~ Hwy 503- NE 117th Ave & NE 116th

Kelly Shea, Broker 2018 Top Producer Commercial/ Industrial Specialist Kelly@SheaCRE.com

Christian Hansen, Broker Commercial/ Industrial Specialist Christian@SheaCRE.com