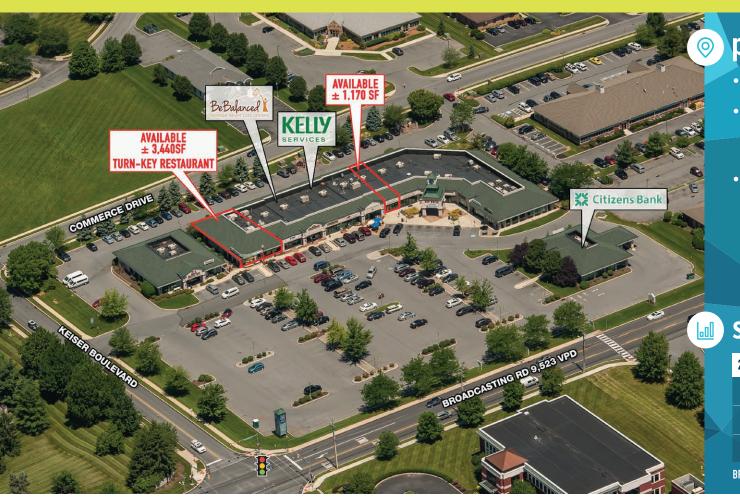

# **90 COMMERCE DRIVE**

WYOMISSING, PA

±1,170 - 3,440 SF AVAILABLE FOR LEASE

property highlights.

- Inline & Endcap space available
- Located in the center of several office centers including Commerce Office Center and Westview Office Park
- Local retailers include: **KOHL'S**Walmart > **Redner's**Warehouse Markets

The information and images contained herein are from sources deemed reliable. However, Metro Commercial Real Estate, Inc. makes no representation whatsoever as to their accuracy or authenticity. Images shown may be modified for illustrative purposes. Images may be out-of-date and not current. 8.1