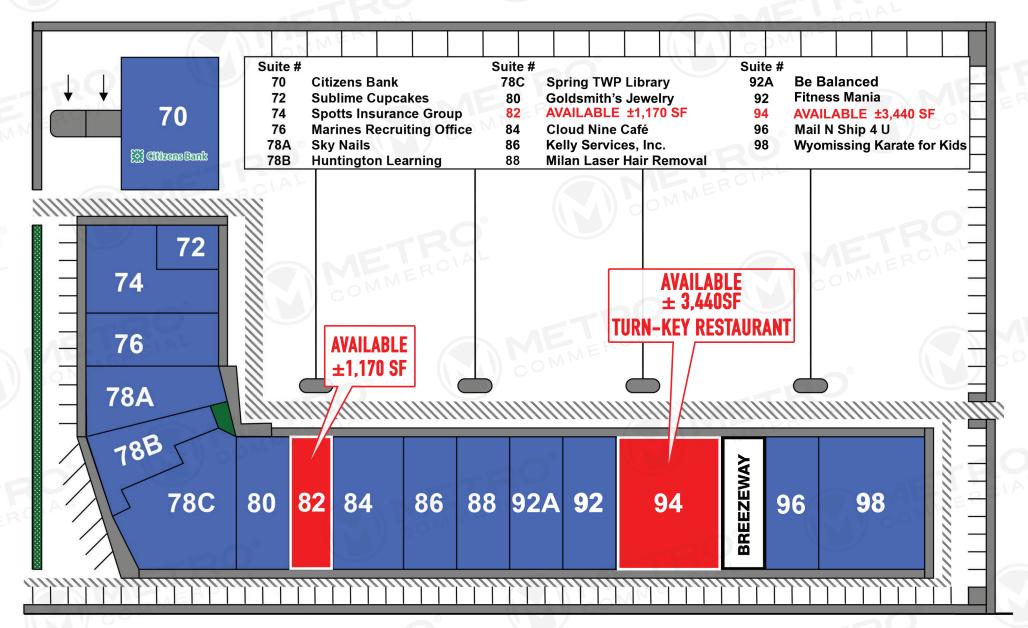

# **90 COMMERCE DRIVE**

WYOMISSING, PA

±1,170 - 3,440 SF AVAILABLE FOR LEASE

property highlights.

- Inline & Endcap space available
- Located in the center of several office centers including Commerce Office Center and Westview Office Park
- Local retailers include: **KOHL'S**Walmart > **Redner's**Warehouse Markets

The information and images contained herein are from sources deemed reliable. However, Metro Commercial Real Estate, Inc. makes no representation whatsoever as to their accuracy or authenticity. Images shown may be modified for illustrative purposes. Images may be out-of-date and not current. 8.18