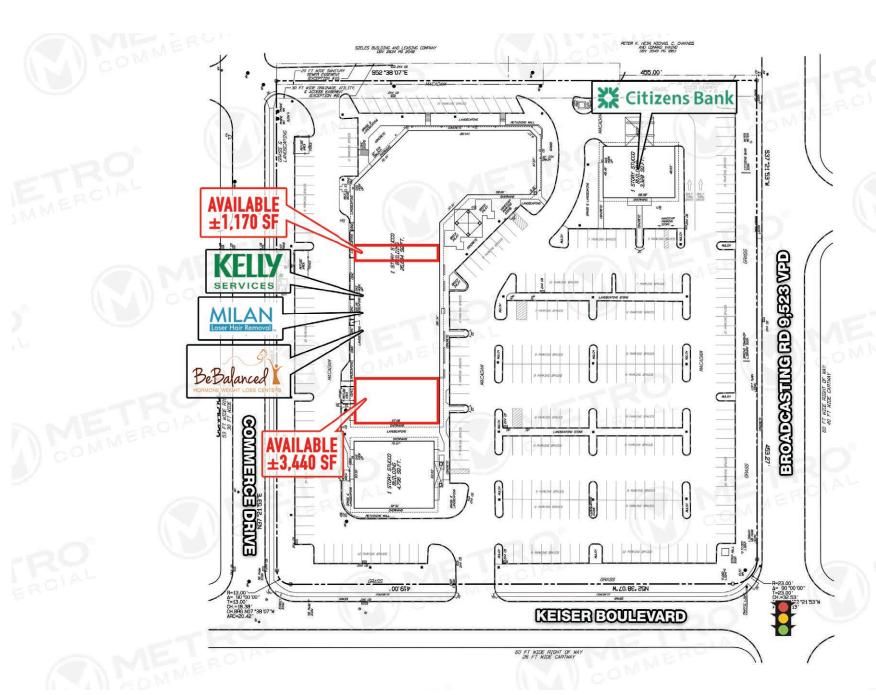

# **90 COMMERCE DRIVE**

WYOMISSING, PA

±1,170 - 3,440 SF AVAILABLE FOR LEASE

property highlights.

- Inline & Endcap space available
- Located in the center of several office centers including Commerce Office Center and Westview Office Park
- Local retailers include: **KOHL'S**Walmart > **Redner's**Warehouse Markets

The information and images contained herein are from sources deemed reliable. However, Metro Commercial Real Estate, inc. makes no representation whatsoever as to their accuracy or authenticity. Images shown may be modified for illustrative purposes. Images may be out-of-date and not current. 8.18