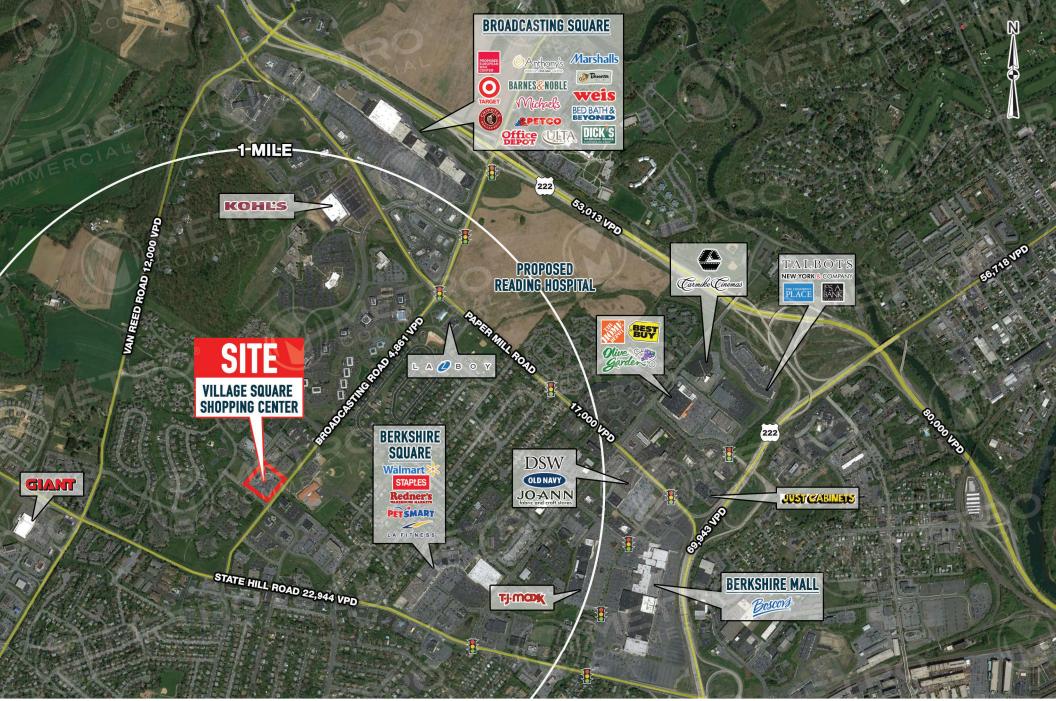

### **VILLAGE SQUARE**

# **90 COMMERCE DRIVE**

WYOMISSING, PA

±1,170 - 3,440 SF AVAILABLE FOR LEASE

property highlights.

- Inline & Endcap space available
- Located in the center of several office centers including Commerce Office Center and Westview Office Park
- Local retailers include: **KOHL'S**Walmart > **Redner's**Warehouse Markets

BROADCASTING ROAD TRAFFIC COUNT: 9,523 VPD \*ESRI 2019