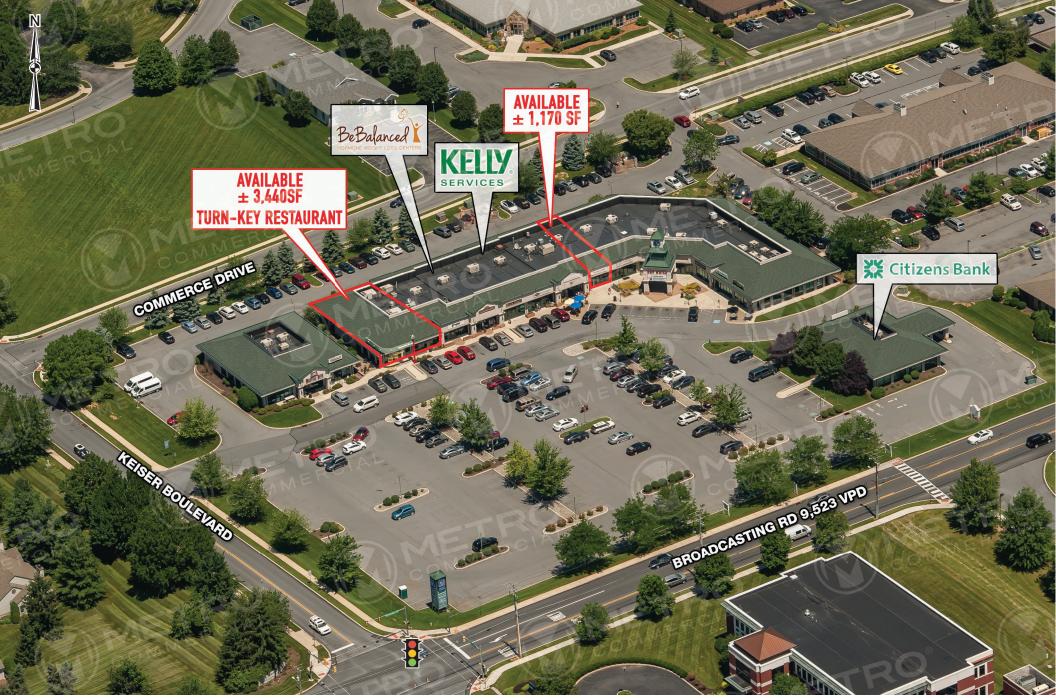

# **90 COMMERCE DRIVE**

WYOMISSING, PA

±1,170 - 3,440 SF AVAILABLE FOR LEASE

property highlights.

- Inline & Endcap space available
- Located in the center of several office centers including Commerce Office Center and Westview Office Park
- Local retailers include: **KOHL'S**Walmart > **Redner's**Warehouse Markets

#### **DAVID JUDD**

office 856.866.1900 direct 856.222.3037 djudd@metrocommercial.com

**COMMERCE DRIVE** 

The information and images contained herein are from sources deemed reliable. However, Metro Commercial Real Estate, Inc. makes no representation whatsoever as to their accuracy or authenticity, Images shown may be modified for illustrative purposes. Images may be out-of-date and not current. 8.18.20