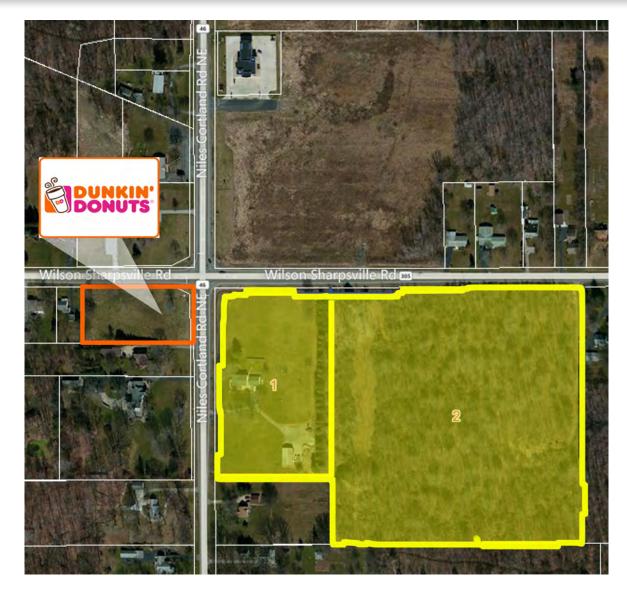

# AVAILABLE FOR SALE

- Approximately 20.22 acres available
- Parcel 1 4.60 acres, Parcel 2 15.62 acres
- Excellent location at the corner of Niles
  Cortland & Wilson Sharpsville Roads

## FOR MORE INFORMATION, PLEASE CONTACT:

RICO A. PIETRO, SIOR Principal 216.525.1473 rpietro@crescorealestate.com NATE PLOSKONKA Sales Associate 216.525.1463 nploskonka@crescorealestate.com

- Immediate access to Rt. 11 between Cortland and Warren
- Neighbors Mosquito Lake State Park
- Purchase price is negotiable