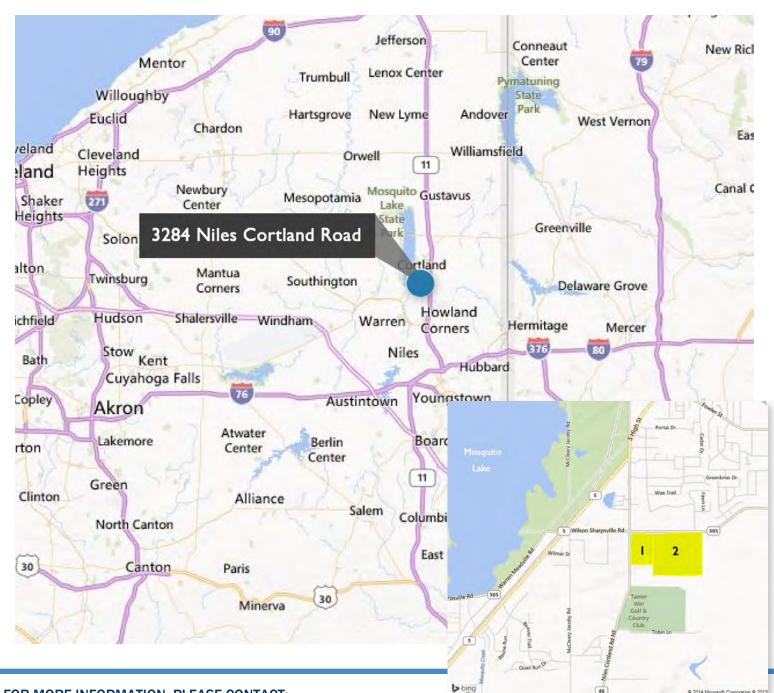

# **DEVELOPMENT OPPORTUNITY** 3284 NILES ROAD, CORTLAND OHIO 20+ ACRES OF LAND WITH EXCELLENT FRONTAGE

INDEPENDENTLY OWNED AND OPERATED

# AVAILABLE FOR SALE

- Approximately 20.22 acres available
- Parcel 1 4.60 acres, Parcel 2 15.62 acres
- Excellent location at the corner of Niles
  Cortland & Wilson Sharpsville Roads

## FOR MORE INFORMATION, PLEASE CONTACT:

RICO A. PIETRO, SIOR Principal 216.525.1473 rpietro@crescorealestate.com NATE PLOSKONKA Sales Associate 216.525.1463 nploskonka@crescorealestate.com

- Immediate access to Rt. 11 between Cortland and Warren
- Neighbors Mosquito Lake State Park
- Purchase price is negotiable