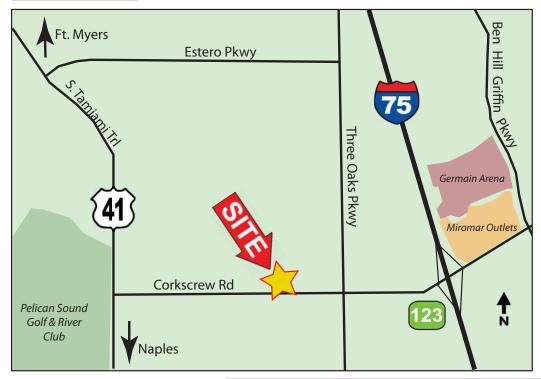

## **LOCATION MAP**

Lee & Associates | Naples-Ft. Myers, 6300 Techster Boulevard, Suite 1 Ft. Myers, Florida, 33966

The information contained herein was obtained from sources believed reliable, however, Lee & Associates makes no guarantees, warranties or representations as to the completeness or accuracy thereof. The presentation of this property is submitted subject to errors, omissions, change of price or conditions prior to sale or lease or withdrawal without notice.

US 41 and I-75

Convenient location between

Property also available for purchase with active development order and architectural drawings

Generous parking (51 spaces exceeds

For more information please contact: