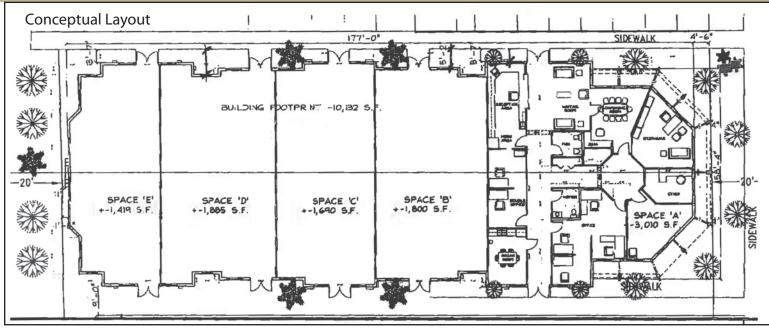

# PRE-LEASE / 1,400 TO 10,136 SF Medical / Office / Retail

9451 Corkscrew Road, Estero, FL 33928

#### **PROPERTY FEATURES**

- HIgh visibility location on the north side of Corkscrew Road with direct access.
- New signature building with all permits to allow immediate construction.

code for medical)

US 41 and I-75

Convenient location between

Property also available for purchase with active development order and architectural drawings

Generous parking (51 spaces exceeds

For more information please contact: