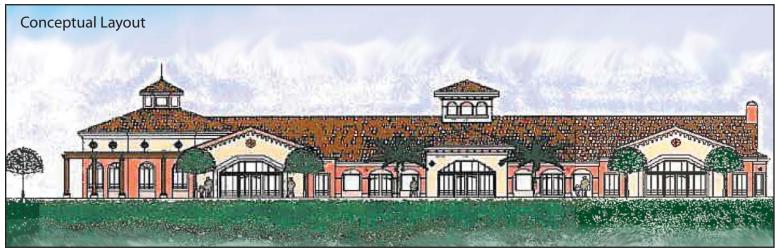

### PERMITTED BUILDING WITH HIGH VISIBILITY ON CORKSCREW ROAD

Lease Rate: \$16.00/SF + CAM

#### **PROPERTY FEATURES**

- HIgh visibility location on the north side of Corkscrew Road with direct access.
- New signature building with all permits to allow immediate construction.

code for medical)