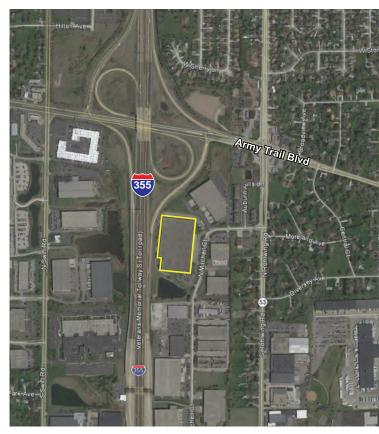

## **BUILDING SPECIFICATIONS:**

| Available Space:  | 257,974 SF                                                     |
|-------------------|----------------------------------------------------------------|
| Office:           | 10,319 SF                                                      |
| Site:             | ± 14.30 acres                                                  |
| Clear Height:     | 26'                                                            |
| Docks:            | <ul><li>26 interior docks</li><li>1 drive in door</li></ul>    |
| Typical Bay Size: | 50' x 50'                                                      |
| Power:            | 1,200A / 480V / 3-phase                                        |
| Parking:          | Ample                                                          |
| Built:            | 1986                                                           |
| Property Taxes:   | \$1.38 PSF (2015)                                              |
| Lease Rate:       | Subject to Offer                                               |
| Comments:         | Close proximity to full interchange at I-355 & Army Trail Road |