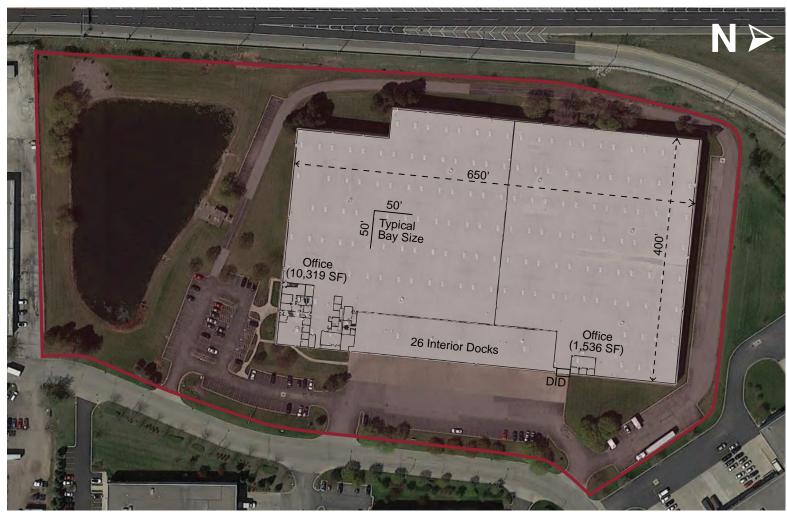

## **BUILDING SPECIFICATIONS:**

| Available Space:  | 257,974 SF                                                     |
|-------------------|----------------------------------------------------------------|
| Office:           | 10,319 SF                                                      |
| Site:             | ± 14.30 acres                                                  |
| Clear Height:     | 26'                                                            |
| Docks:            | <ul><li>26 interior docks</li><li>1 drive in door</li></ul>    |
| Typical Bay Size: | 50' x 50'                                                      |
| Power:            | 1,200A / 480V / 3-phase                                        |
| Parking:          | Ample                                                          |
| Built:            | 1986                                                           |
| Property Taxes:   | \$1.38 PSF (2015)                                              |
| Lease Rate:       | Subject to Offer                                               |
| Comments:         | Close proximity to full interchange at I-355 & Army Trail Road |