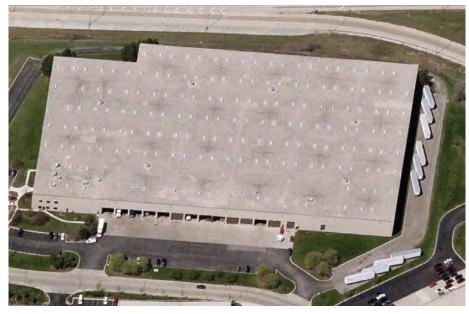

## **BUILDING SPECIFICATIONS:**

| Available Space:  | 257,974 SF                                                     |
|-------------------|----------------------------------------------------------------|
| Office:           | 10,319 SF                                                      |
| Site:             | ± 14.30 acres                                                  |
| Clear Height:     | 26'                                                            |
| Docks:            | <ul><li>26 interior docks</li><li>1 drive in door</li></ul>    |
| Typical Bay Size: | 50' x 50'                                                      |
| Power:            | 1,200A / 480V / 3-phase                                        |
| Parking:          | Ample                                                          |
| Built:            | 1986                                                           |
| Property Taxes:   | \$1.38 PSF (2015)                                              |
| Lease Rate:       | Subject to Offer                                               |
| Comments:         | Close proximity to full interchange at I-355 & Army Trail Road |