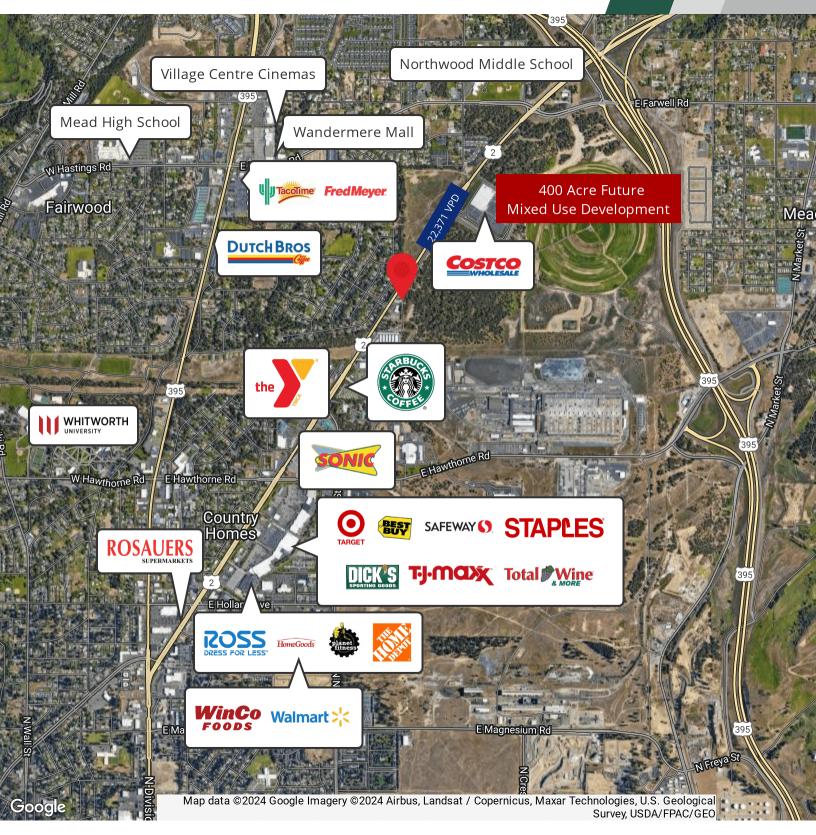

#### PROPERTY DESCRIPTION

This business is located just south of the New Costco on Hwy 2. There is convenient access to the N. Spokane Corridor along with close proximity to: Whitworth University, Northwood middle school, Farwell elementary, the YMCA & an abundant amount of retail.

### // 11402 N NEWPORT MAP

// PRESENTED BY: