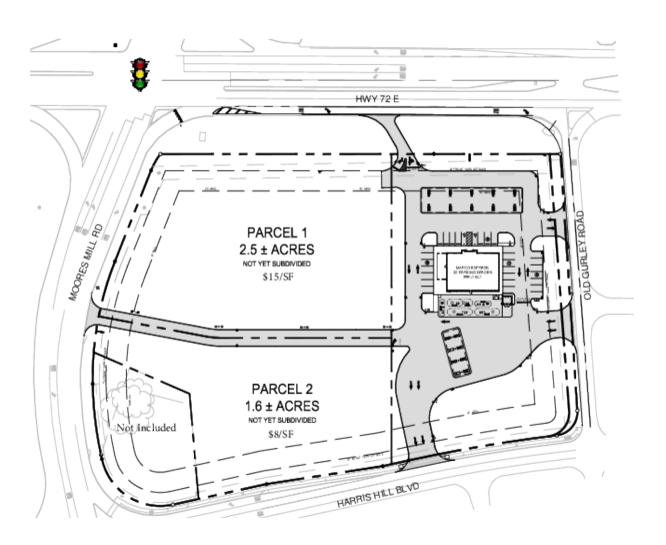

### Huntsville, AL 35810

### EXECUTIVE SUMMARY



#### LOCATION OVERVIEW

Gateway intersection for Eastern Madison County.



#### PROPERTY HIGHLIGHTS

- Available: Approximately 4 acres
- Located just South of Chase Industrial Park.
- Property Trades to residential and industrial clients.
- Traffic Count on Highway 72 is 52,590 AADT.
- Can be divided.

#### **DEMOGRAPHICS**

|                       | 1 MILE | 5 MILES | 10 MILES |
|-----------------------|--------|---------|----------|
| Population            | 702    | 24,268  | 77,293   |
| Households            | 334    | 9,925   | 31,471   |
| Median HH Income (\$) | 71,323 | 46,438  | 48,180   |

EXCLUSIVE AGENT(S)

DON BECK • don.beck@tscg.com • 256.534.7555

# HIGHWAY 72 AND MOORE'S MILL RD

Huntsville, AL 35810

#### SITE PLAN



#### EXCLUSIVE AGENT(S)

DON BECK • don.beck@tscg.com • 256.534.7555