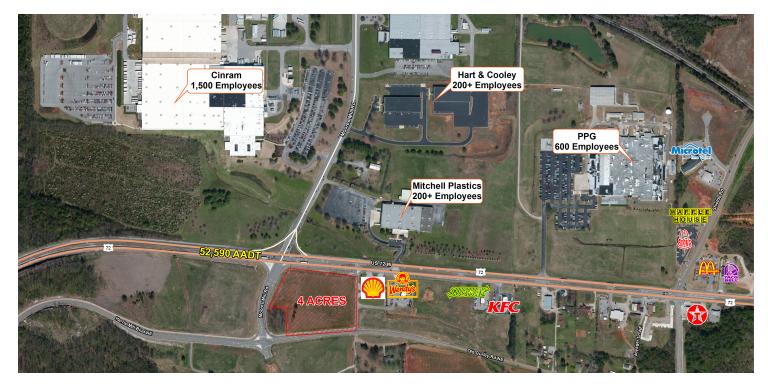

#### LOCATION OVERVIEW

Gateway intersection for Eastern Madison County.

#### PROPERTY HIGHLIGHTS

- Available: Approximately 4 acres
- Located just South of Chase Industrial Park.
- Property Trades to residential and industrial clients.
- Traffic Count on Highway 72 is 52,590 AADT.
- Can be divided.