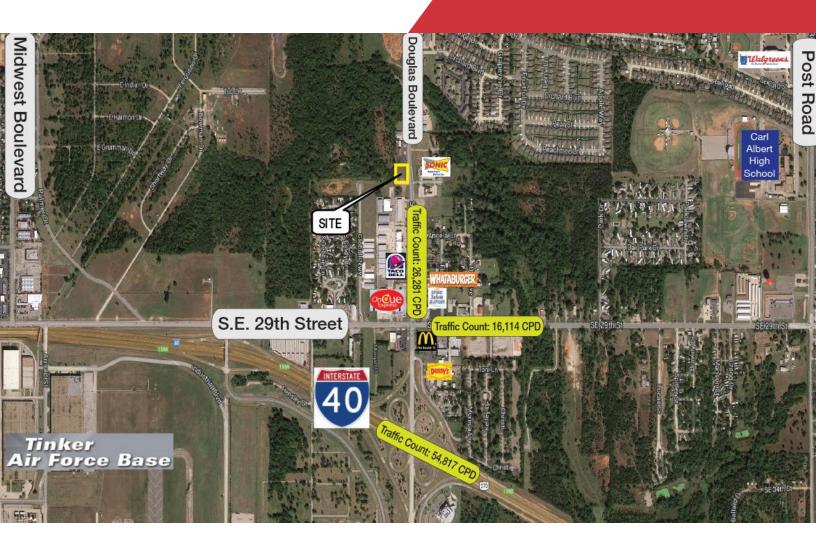

# **LOCATION HIGHLIGHTS**

- 1/2 Mile North of Tinker Air Force Base
- 1/2 Mile North of I-40

| Population                     | 1 Mile:             | 3 Miles:             | 5 Miles:             |
|--------------------------------|---------------------|----------------------|----------------------|
|                                | 3,812               | 43,844               | 105,335              |
| Average<br>Household<br>Income | 1 Mile:<br>\$58,727 | 3 Miles:<br>\$54,420 | 5 Miles:<br>\$53,785 |
| Total                          | 1 Mile:             | 3 Miles:             | 5 Miles:             |
| Households                     | 1,601               | 17,644               | 42,230               |