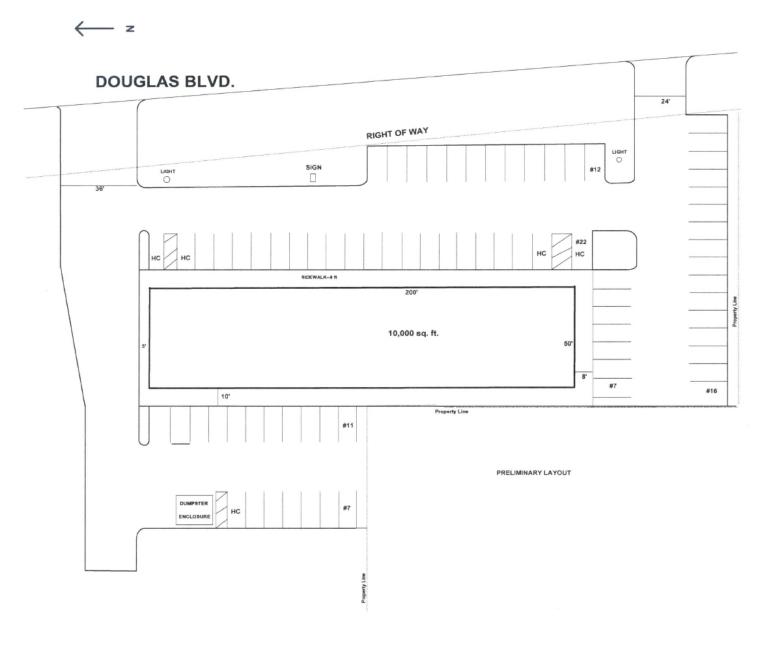

# **PROPERTY HIGHLIGHTS**

50' Bay Depths

# **SUITES AVAILABLE**

Suite 110: 1,500 SFSuite 120: 1,500 SFSuite 130: 1,500 SF

| TOTAL SF               | 10.000 SF  |
|------------------------|------------|
| VACANT SF              | 4,500 SF   |
| YEAR BUILT / RENOVATED | 2016       |
| ZONED                  | Commercial |
|                        |            |