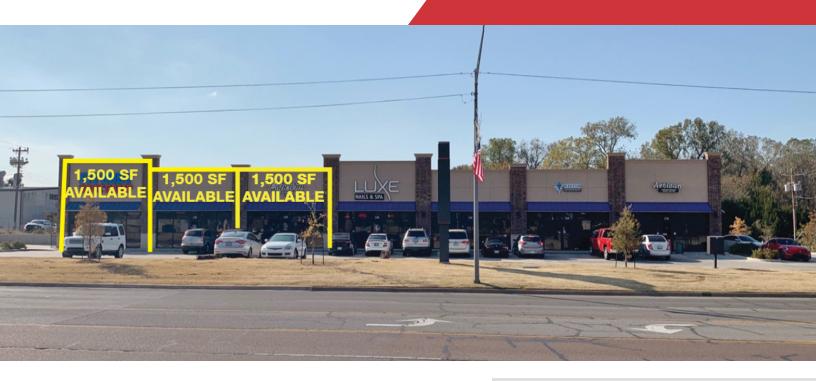

Retail Space For Lease

Lease Price: \$15.00/SF NNN

# Oakleaf Plaza 2601 S. Douglas Boulevard

Midwest City, Oklahoma 73130

# **SUITES AVAILABLE**

Suite 110: 1,500 SFSuite 120: 1,500 SFSuite 130: 1,500 SF

| TOTAL SF               | 10.000 SF  |
|------------------------|------------|
| VACANT SF              | 4,500 SF   |
| YEAR BUILT / RENOVATED | 2016       |
| ZONED                  | Commercial |
|                        |            |