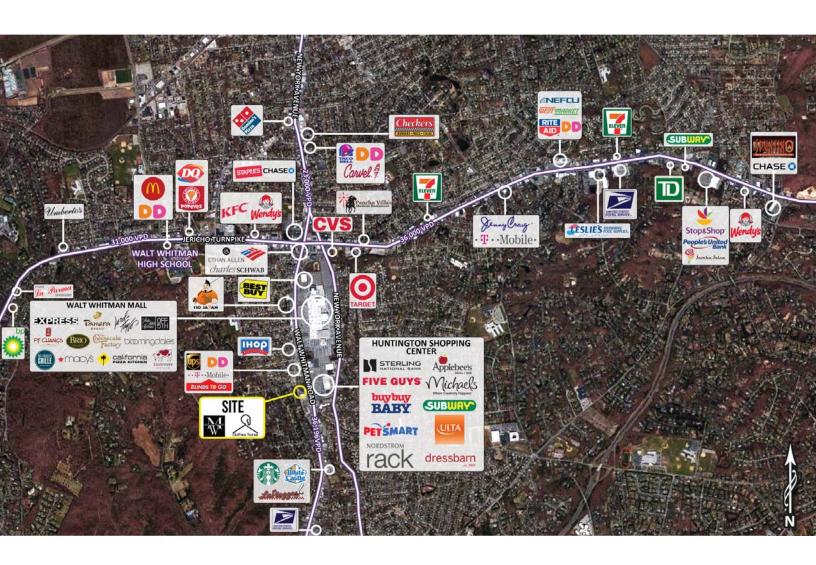

### 301 walt whitman road

prime walt whitman mall trade area retail space available | for lease

Daytime Population 12,181 8

GLA: 37,694 square feet

2,000 square feet 3,555 square feet

2,588 square feet

8,200 square feet contiguous on grade

15,336 square feet as follows:

1,565 square feet on grade with 13,771 square foot lower level

Asking Rent: Upon Request

Extras: \$8.50 per square foot

Co-Tenants: Men's Wearhouse, Clothes Horse

Area Retail: Walt Whitman Mall, Nordstrom Rack, Ulta, PetSmart, Chipotle, Hand & Stone, Best Buy, Buy Baby, Star-

bucks, T-Mobile, Rite Aid, Sam Ash Music, and many more

Traffic Count: Walt Whitman Road (Route 110): 36,196 vehicles per day

Comments: • across from the Walt Whitman Mall

excellent visibility and exposure

available for immediate possession

• 91 car parking

• can make 23,500 square feet available on two floors

For More Information:

Available:

Stu Fagen | fagen@sabre.life | T 516 874 8070 x1503

sabre.life