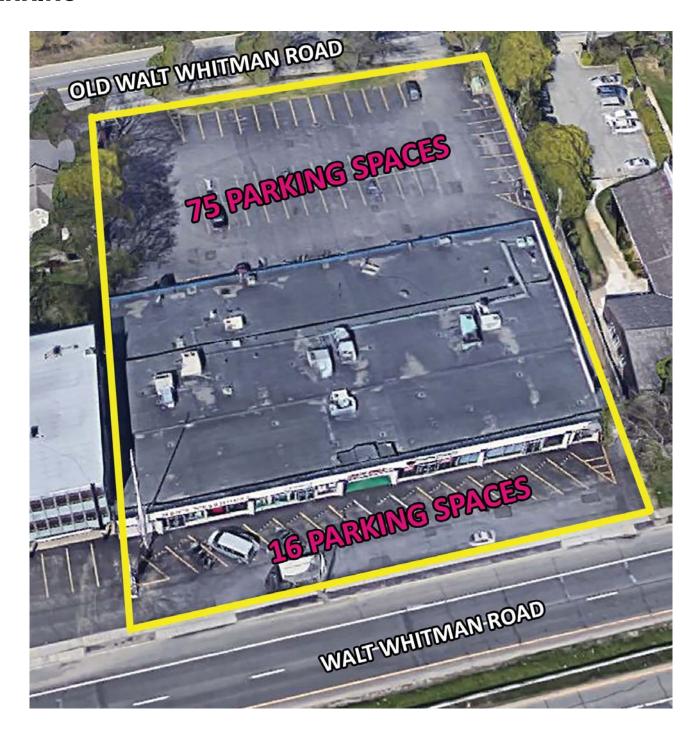

available for immediate possession

• 91 car parking

• can make 23,500 square feet available on two floors

For More Information:

Available:

Stu Fagen | fagen@sabre.life | T 516 874 8070 x1503

sabre.life

#### **PARKING**

For More Information:

**Stu Fagen** | fagen@sabre.life | T 516 874 8070 x1503