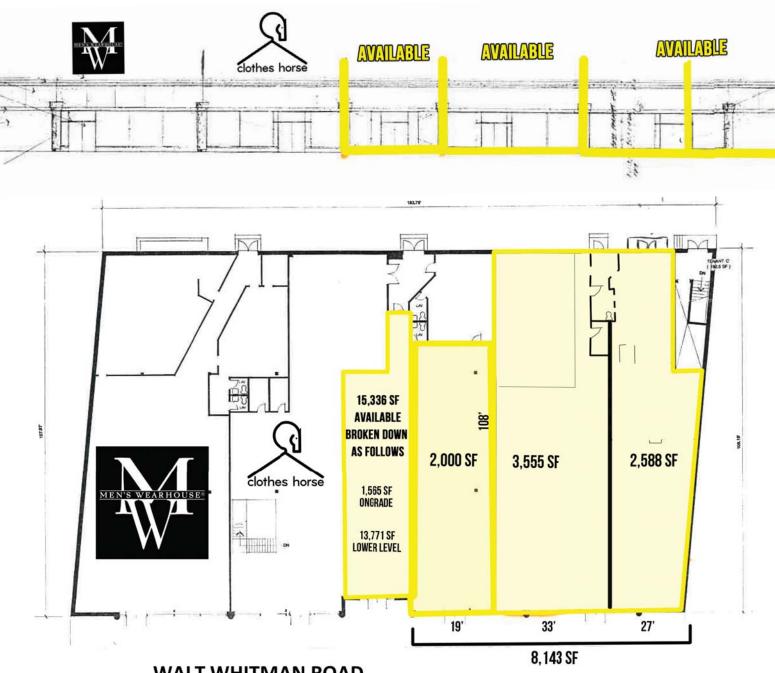

### 301 walt whitman road

prime walt whitman mall trade area retail space available | for lease

Daytime Population 12,181 8

GLA: 37,694 square feet

2,000 square feet 3,555 square feet

2,588 square feet

8,200 square feet contiguous on grade

15,336 square feet as follows:

1,565 square feet on grade with 13,771 square foot lower level

Asking Rent: Upon Request

Extras: \$8.50 per square foot

Co-Tenants: Men's Wearhouse, Clothes Horse

Area Retail: Walt Whitman Mall, Nordstrom Rack, Ulta, PetSmart, Chipotle, Hand & Stone, Best Buy, Buy Baby, Star-

#### **GROUND FLOOR**

**WALT WHITMAN ROAD** 

For More Information:

Stu Fagen | fagen@sabre.life | T 516 874 8070 x1503