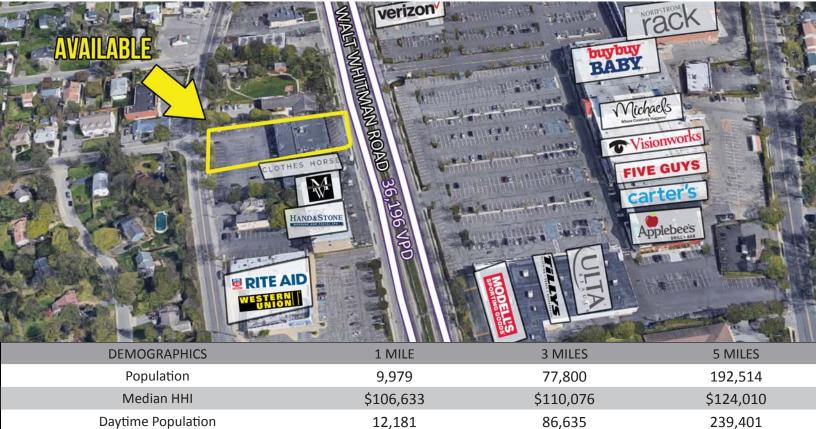

### 301 walt whitman road

prime walt whitman mall trade area retail space available | for lease

Daytime Population 12,181 8

GLA: 37,694 square feet

2,000 square feet 3,555 square feet

2,588 square feet

8,200 square feet contiguous on grade

15,336 square feet as follows:

1,565 square feet on grade with 13,771 square foot lower level

Asking Rent: Upon Request

Extras: \$8.50 per square foot

Co-Tenants: Men's Wearhouse, Clothes Horse

Area Retail: Walt Whitman Mall, Nordstrom Rack, Ulta, PetSmart, Chipotle, Hand & Stone, Best Buy, Buy Baby, Star-

bucks, T-Mobile, Rite Aid, Sam Ash Music, and many more

Traffic Count: Walt Whitman Road (Route 110): 36,196 vehicles per day

Comments: • across from the Walt Whitman Mall

excellent visibility and exposure

available for immediate possession

• 91 car parking

• can make 23,500 square feet available on two floors

For More Information:

Available:

Stu Fagen | fagen@sabre.life | T 516 874 8070 x1503

sabre.life