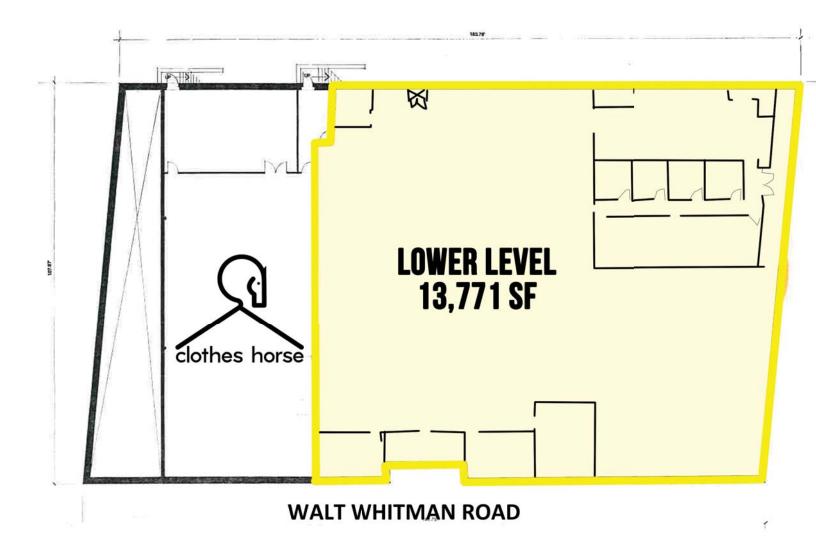

15,336 square feet as follows:

1,565 square feet on grade with 13,771 square foot lower level

Asking Rent: Upon Request

Extras: \$8.50 per square foot

Co-Tenants: Men's Wearhouse, Clothes Horse

Area Retail: Walt Whitman Mall, Nordstrom Rack, Ulta, PetSmart, Chipotle, Hand & Stone, Best Buy, Buy Baby, Star-

#### **LOWER LEVEL**

For More Information:

**Stu Fagen** | fagen@sabre.life | T 516 874 8070 x1503

sabre.life