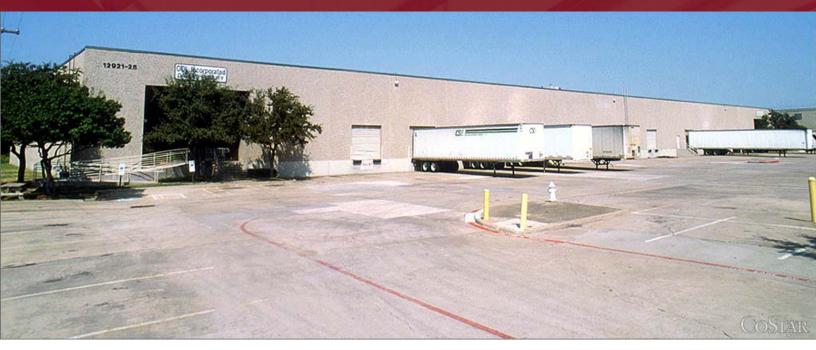

# **AVAILABLE FOR LEASE**

12925 Valley Branch, Farmers Branch, TX Valwood Distribution Center IV ±21,301 SF

# **BUILDING DATA\***

Total Building SF:  $\pm$  74,160 SF

Clear Height: 24

Sprinklered: Fully Sprinklered

## **LISTING DATA\***

Available Size:  $\pm$  21,301 SF Warehouse Area:  $\pm$  18,924 SF Office Size:  $\pm$  2,377 SF

Loading Docks: 4 (10 x 10) Dock High Doors

Comments: Convenient Access to I-35 Stemmons