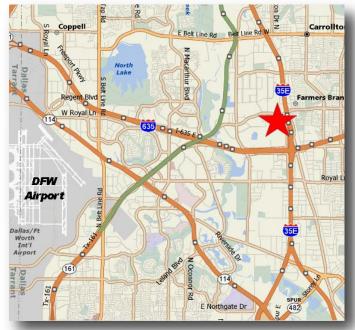

## **LOCATION DATA\***

County: Dallas

Market: North Dallas Industrial

Sub Market: North Stemmons/Valwood Industrial

## **LISTING DATA\***

Available Size:  $\pm$  21,301 SF Warehouse Area:  $\pm$  18,924 SF Office Size:  $\pm$  2,377 SF

Loading Docks: 4 (10 x 10) Dock High Doors

Comments: Convenient Access to I-35 Stemmons

Freeway, I-635 LBJ Freeway & S.H. 190

George Bush Tollway
Office is Move-In Ready