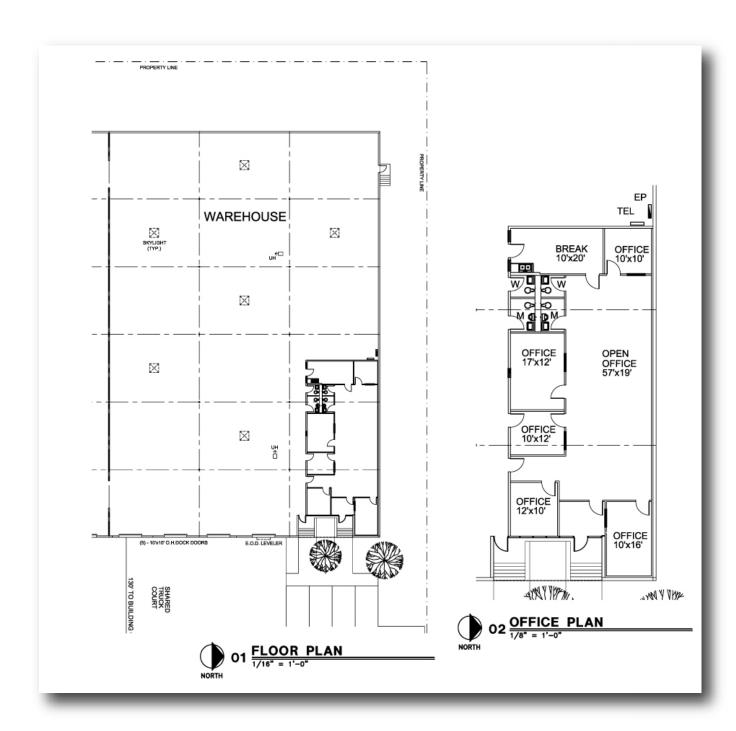

# **BUILDING DATA\***

Total Building SF:  $\pm$  74,160 SF

Clear Height: 24

Sprinklered: Fully Sprinklered

## **LISTING DATA\***

Available Size:  $\pm$  21,301 SF Warehouse Area:  $\pm$  18,924 SF Office Size:  $\pm$  2,377 SF

Loading Docks: 4 (10 x 10) Dock High Doors

Comments: Convenient Access to I-35 Stemmons