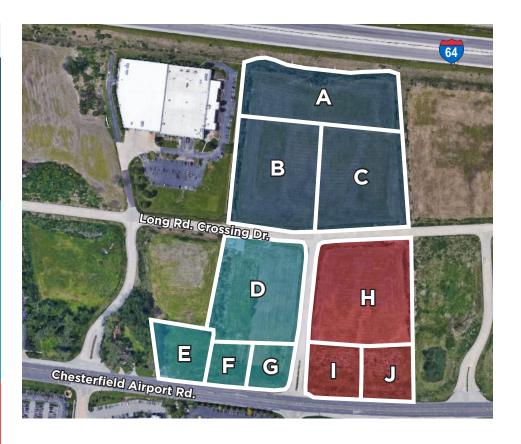

#### **AVAILABILITIES**

| LOTS         | SIZE                    | RECOMMENDED<br>ASKING PRICE/SF | TOTAL PRICE |
|--------------|-------------------------|--------------------------------|-------------|
| A, B, & C    | 10.32 Acres<br>Combined | \$9.50 PSF                     | \$4,270,622 |
| А            | 3.49 Acres              | \$12.50 PSF                    | \$1,900,305 |
| В            | 3.39 Acres              | \$9.50 PSF                     | \$1,402,850 |
| С            | 3.44 Acres              | \$9.50 PSF                     | \$1,423,540 |
| D, E, F, & G | 6.39 Acres<br>Combined  | \$11.00 PSF                    | \$3,061,832 |
| D            | 3.18 Acres              | \$9.50 PSF                     | \$1,315,948 |
| Е            | 1.55 Acres              | \$12.50 PFS                    | \$843,975   |
| F            | 0.82 Acres              | \$12.50 PSF                    | \$446,490   |
| G            | 0.84 Acres              | \$13.50 PSF                    | \$493,970   |
| Н, І, & Ј    | 6.39 Acres<br>Combined  | \$11.00 PSF                    | \$3,061,832 |
| Н            | 4.09 Acres              | \$9.50 PSF                     | \$1,692,523 |
| I            | 1.13 Acres              | \$14.50 PSF                    | \$713,730   |
| J            | 1.17 Acres              | \$12.50 PSF                    | \$637,065   |