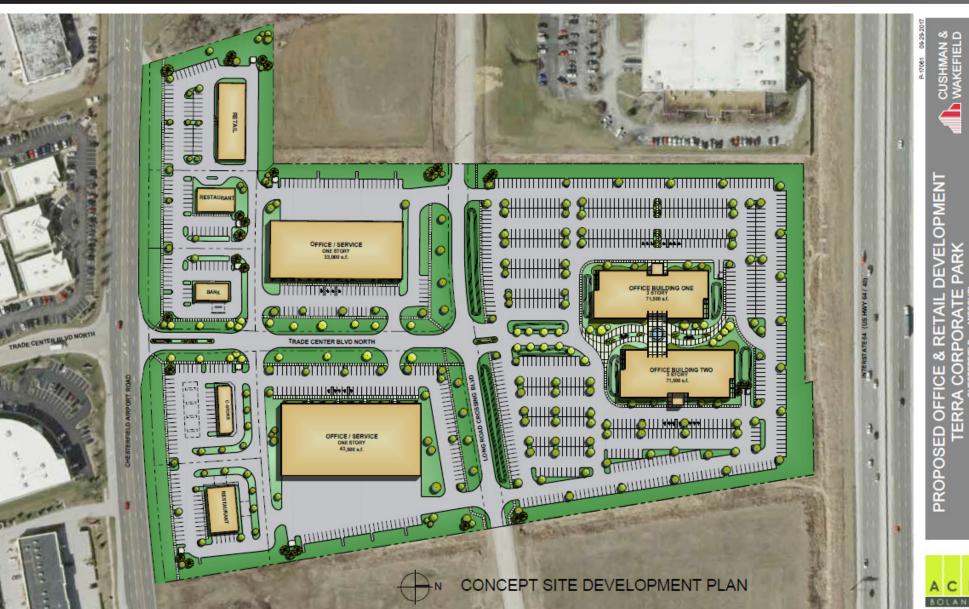

#### **AVAILABILITIES**

| LOTS         | SIZE                    | RECOMMENDED<br>ASKING PRICE/SF | TOTAL PRICE |
|--------------|-------------------------|--------------------------------|-------------|
| A, B, & C    | 10.32 Acres<br>Combined | \$9.50 PSF                     | \$4,270,622 |
| А            | 3.49 Acres              | \$12.50 PSF                    | \$1,900,305 |
| В            | 3.39 Acres              | \$9.50 PSF                     | \$1,402,850 |
| С            | 3.44 Acres              | \$9.50 PSF                     | \$1,423,540 |
| D, E, F, & G | 6.39 Acres<br>Combined  | \$11.00 PSF                    | \$3,061,832 |
| D            | 3.18 Acres              | \$9.50 PSF                     | \$1,315,948 |
| Е            | 1.55 Acres              | \$12