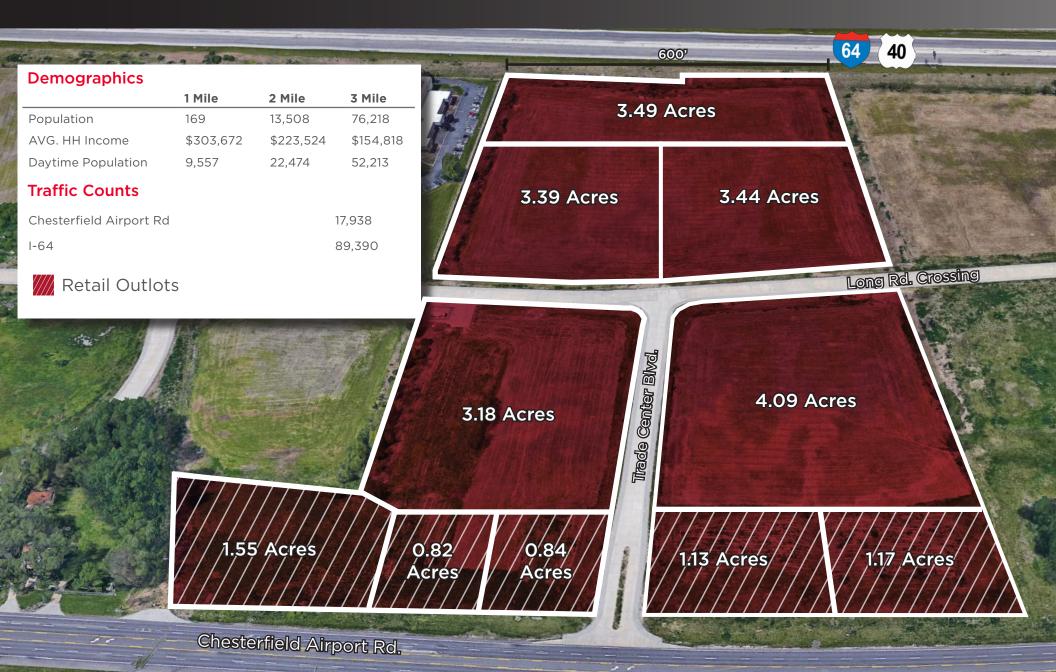

#### **AVAILABILITIES**

| LOTS         | SIZE                    | RECOMMENDED<br>ASKING PRICE/SF | TOTAL PRICE |
|--------------|-------------------------|--------------------------------|-------------|
| A, B, & C    | 10.32 Acres<br>Combined | \$9.50 PSF                     | \$4,270,622 |
| А            | 3.49 Acres              | \$12.50 PSF                    | \$1,900,305 |
| В            | 3.39 Acres              | \$9.50 PSF                     | \$1,402,850 |
| С            | 3.44 Acres              | \$9.50 PSF                     | \$1,423,540 |
| D, E, F, & G | 6.39 Acres<br>Combined  | \$11.00 PSF                    | \$3,061,832 |
| D            | 3.18 Acres              | \$9.50 PSF                     | \$1,315,948 |
| Е            | 1.55 Acres              | \$12.50 PFS                    | \$843,975   |
| F            | 0.82 Acres              | \$12.50 PSF                    | \$446,490   |
| G            | 0.84 Acres              | \$13.50 PSF                    | \$493,970   |
| Н, І, & Ј    | 6.39 Acres<br>Combined  | \$11.00 PSF                    | \$3,061,832 |
| Н            | 4.09 Acres              | \$9.50 PSF                     | \$1,692,523 |
| I            | 1.13 Acres              | \$14.50 PSF                    | \$713,730   |
| J            | 1.17 Acres              | \$12.50 PSF                    | \$637,065   |