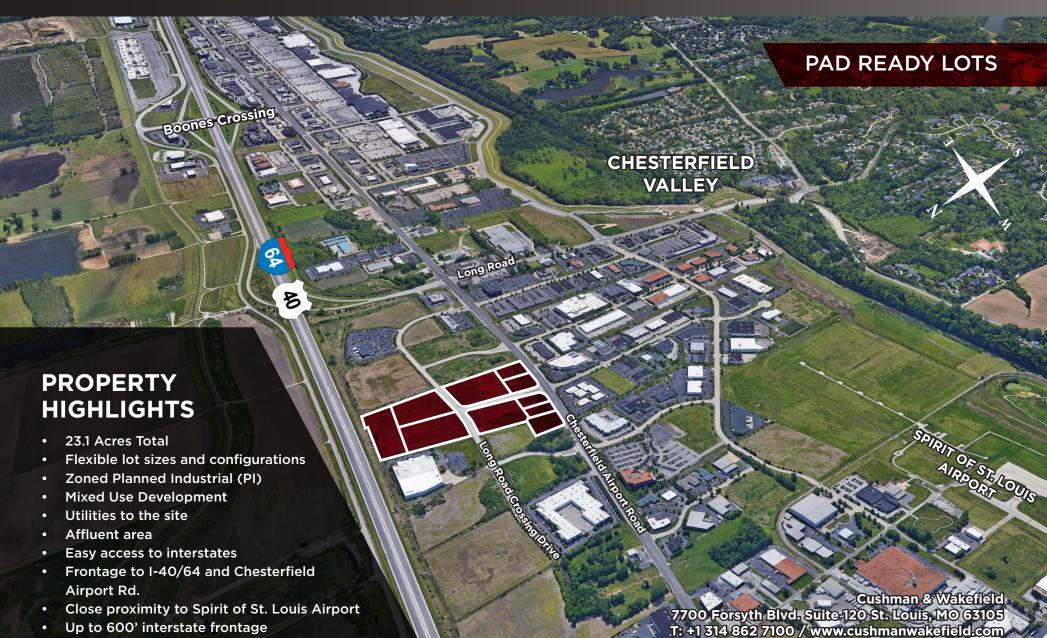

#### **AVAILABILITIES**

| LOTS         | SIZE                    | RECOMMENDED<br>ASKING PRICE/SF | TOTAL PRICE |
|--------------|-------------------------|--------------------------------|-------------|
| A, B, & C    | 10.32 Acres<br>Combined | \$9.50 PSF                     | \$4,270,622 |
| А            | 3.49 Acres              | \$12.50 PSF                    | \$1,900,305 |
| В            | 3.39 Acres              | \$9.50 PSF                     | \$1,402,850 |
| С            | 3.44 Acres              | \$9.50 PSF                     | \$1,423,540 |
| D, E, F, & G | 6.39 Acres<br>Combined  | \$11.00 PSF                    | \$3,061,832 |
| D            | 3.18 Acres              | \$9.50 PSF                     | \$1,315,948 |
| Е            | 1.55 Acres              | \$12.50 PFS                    | \$843,975   |
| F            | 0.82 Acres              | \$12.50 PSF                    | \$446,490   |
| G            | 0.84 Acres              | \$13.50 PSF                    | \$493,970   |
| Н, І, & Ј    | 6.39 Acres<br>Combined  | \$11.00 PSF                    | \$3,061,832 |
| Н            | 4.09 Acres              | \$9.50 PSF                     | \$1,692,523 |
| I            | 1.13 Acres              | \$14.50 PSF                    | \$713,730   |
| J            | 1.17 Acres              | \$12.50 PSF                    | \$637,065   |