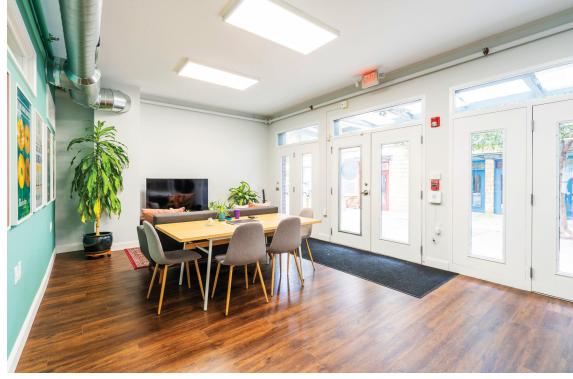

RD-ROTHBERG
DUBROW

LIBERTIES WALK AT THE PIAZZA, PHILADELPHIA, PA 19123

# CREATIVE OFFICE AND RETAIL SPACE FOR LEASE

# PROPERTY INFORMATION

- One 846 sqft space left!
- Ideal turn-key retail & office spaces perfect for tech companies & entrepreneurs
- Spaces boast natural light, open ceilings, and first floor access
- Flexible deal terms for growing companies
- Superb frontage in high foot traffic area with a Walk Score of 95
- Join tenants including Konect, Atrium Design Group, WeWork, OrangeTheory Fitness, Urban Village, DGX, Studio N, and more
- Owned by Post Brothers, a strong Philadelphia based Landlord





# **INTERIOR PHOTOS**









# LOCATION INFORMATION

- Located in the heart of Northern Liberties, a major hub for young professionals, artists, established restaurants, and businesses
- Campus includes numerous restaurants, bars, and coffee shops, as well as many shops and services
- Direct access to public transportation, located nearby to subway line only a few stops from Center City, Philadelphia

### AREA DEMOGRAPHICS

RIVER TO RIVER, BETWEEN GIRARD AVE.AND TASKER AVE.

| Total Population         | 188,131  |
|--------------------------|----------|
| Average Age              | 35       |
| Average Household Income | \$99 150 |







## **AREA DEVELOPMENTS**





Piazza Terminal is under development including the addition of new luxury apartments and commercial space. This will