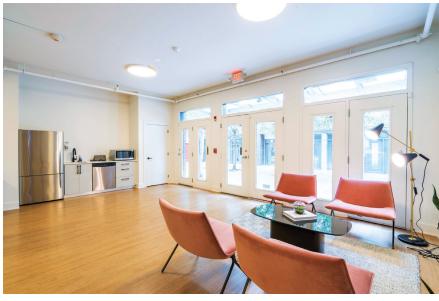

RD-ROTHBERG
DUBROW

LIBERTIES WALK AT THE PIAZZA, PHILADELPHIA, PA 19123

# CREATIVE OFFICE AND RETAIL SPACE FOR LEASE

# PROPERTY INFORMATION

- One 846 sqft space left!
- Ideal turn-key retail & office spaces perfect for tech companies & entrepreneurs
- Spaces boast natural light, open ceilings, and first floor access
- Flexible deal terms for growing companies
- Superb frontage in high foot traffic area with a Walk Score of 95
- Join tenants including Konect, Atrium Design Group, WeWork, OrangeTheory Fitness, Urban Village, DGX, Studio N, and more
- Owned by Post Brothers, a strong Philadelphia based Landlord





# **INTERIOR PHOTOS**









# LOCATION INFORMATION

- Located in the heart of Northern Liberties, a major hub for young professionals, artists, established restaurants, and businesses
- Campus includes numerous restaurants, bars, and coffee shops, as well as many shops and services
- Direct access to public transportation, located nearby to subway line only a few stops from Center City, Philadelphia

### AREA DEMOGRAPHICS

RIVER TO RIVER, BETWEEN GIRARD AVE.AND TASKER AVE.

| Total Population         | 188,131  |
|--------------------------|----------|
| Average Age              | 35       |
| Average Household Income | \$99 150 |







## **AREA DEVELOPMENTS**





Piazza Terminal is under development including the addition of new luxury apartments and commercial space. This will extend the Piazza campus and