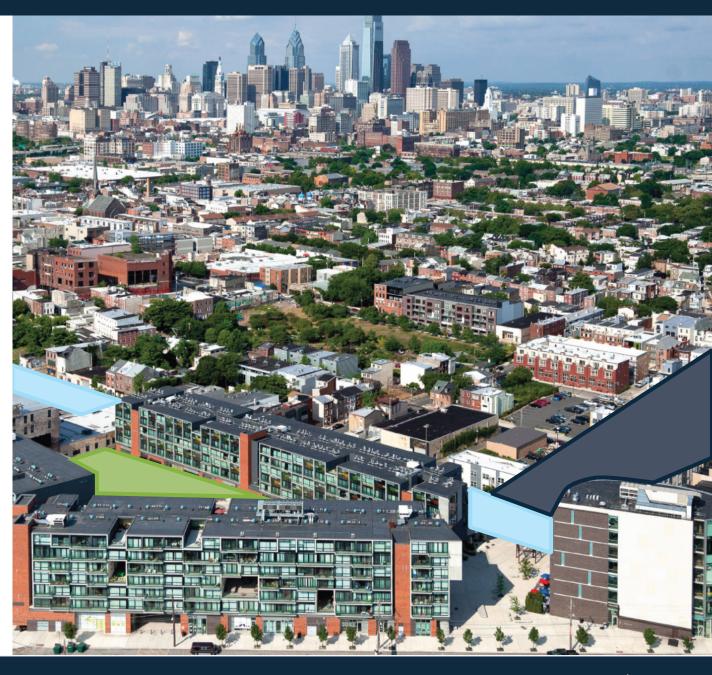

## **AREA DEVELOPMENTS**

Piazza Terminal is under development including the addition of new luxury apartments and commercial space. This will extend the Piazza campus and create a thoroughway to Girard Station.