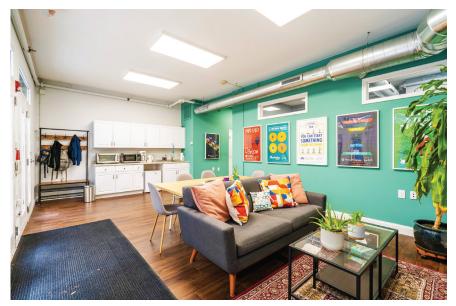

RD-ROTHBERG
DUBROW

LIBERTIES WALK AT THE PIAZZA, PHILADELPHIA, PA 19123

# CREATIVE OFFICE AND RETAIL SPACE FOR LEASE

# PROPERTY INFORMATION

- One 846 sqft space left!
- Ideal turn-key retail & office spaces perfect for tech companies & entrepreneurs
- Spaces boast natural light, open ceilings, and first floor access
- Flexible deal terms for growing companies
- Superb frontage in high foot traffic area with a Walk Score of 95
- Join tenants including Konect, Atrium Design Group, WeWork, OrangeTheory Fitness, Urban Village, DGX, Studio N, and more
- Owned by Post Brothers, a strong Philadelphia based Landlord





# **INTERIOR PHOTOS**









# LOCATION INFORMATION

- Located in the heart of Northern Liberties, a major hub for young professionals, artists, established restaurants, and businesses
- Campus includes numerous restaurants, bars, and coffee shops, as well as many shops and services
- Direct access to public transportation, located nearby to subway line only a few stops from Center City, Philadelphia

### AREA DEMOGRAPHICS

RIVER TO RIVER, BETWEEN GIRARD AVE.AND TASKER AVE.

| Total Population         | 188,131  |
|--------------------------|----------|
| Average Age              | 35       |
| Average Household Income | \$99 150 |







## **AREA DEVELOPMENTS**





Piazza Terminal is under development including the addition of new luxury apartments and commercial space. This will extend the Piazza campus an