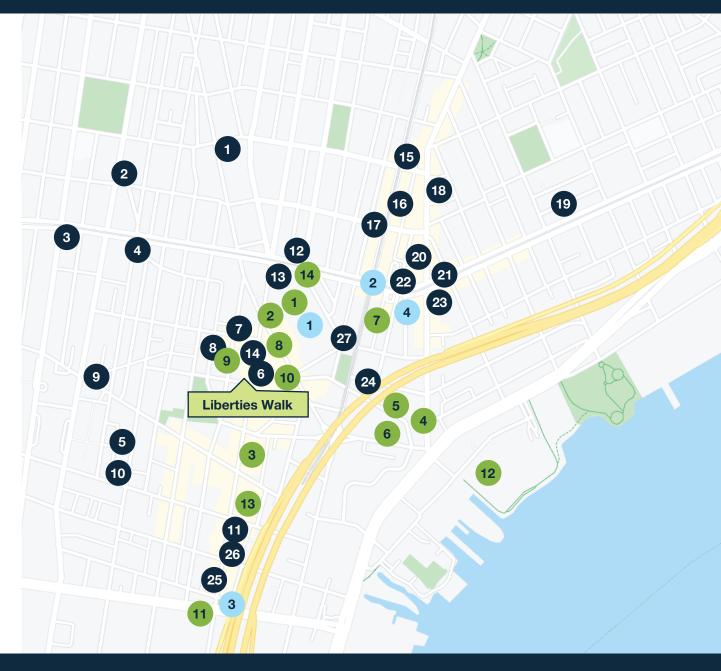

## **AREA AMENITIES**

#### **FOOD & RESTAURANTS**

1. ReAnimator Coffee

2. Helm

3. Mammoth Coffee

4. Las Cazuelas

5. Cafe La Maude

6. Urban Village

7. 1 Shot Cafe

8. D'Oliva Pizza & Grill

9. Bardot Cafe

10. Honey's Sit N Eat

11. Green Eggs Cafe

12. Streetside 13. Starbucks

14. El Camino Real

15. Cheu Fishtown

16. Pizzeria Beddia

17. Front Street Cafe

18. La Colombe

io. La Colonibe

19. Slice Pizza

20. Frankford Hall

21. Joe's Steaks + Soda Shop

22. Fette Sau

23. Garage

24. Barcade Philly

25. Seiko

26. Bourbon & Branch

27. Love & Honey

#### **STORES, RETAIL & SHOPS**

1. ACME

2. [solidcore]

3. North Bowl

4. The Fillmore

5. Philadelphia Distilling

6. Punch Line Philly

7. Tuck Barre & Yoga

8. Orange Theory Fitness

9. Giant Heirloom Market

10. DGX

11. City Fitness

12. Rivers Casino

13. 3J's Food Market

14. Fine Wine and Good

Spirits

#### **TRANSPORTATION**

1. Private Paid Parking Garage

2. SEPTA Subway Stop

3. SEPTA Subway Stop

4. Indego Stop