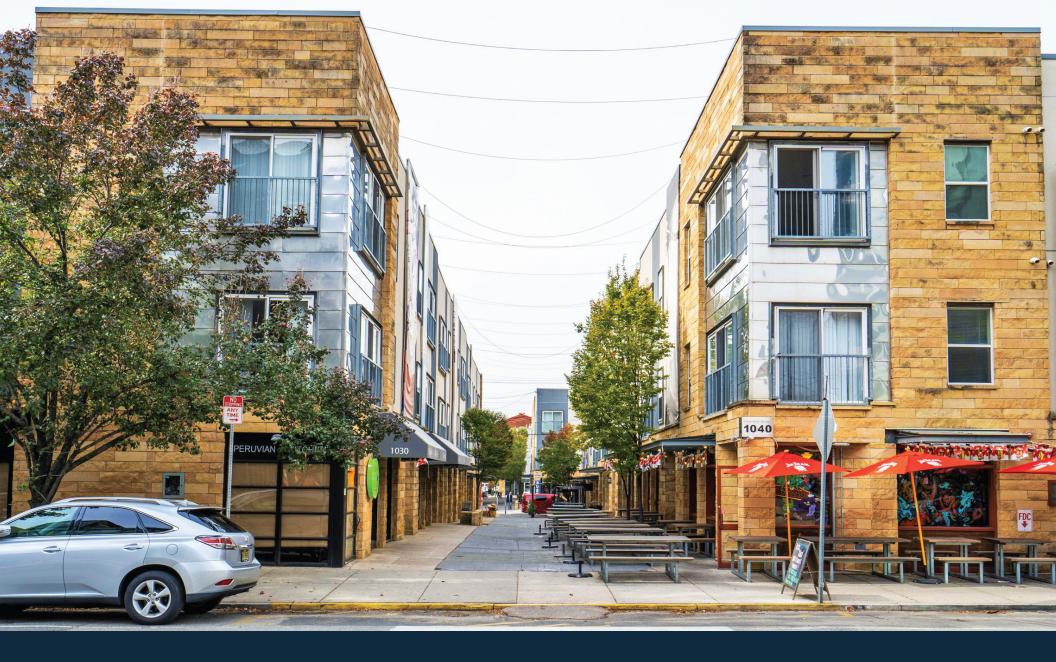

RD-ROTHBERG
DUBROW

LIBERTIES WALK AT THE PIAZZA, PHILADELPHIA, PA 19123

# PROPERTY INFORMATION

- One 846 sqft space left!
- Ideal turn-key retail & office spaces perfect for tech companies & entrepreneurs
- Spaces boast natural light, open ceilings, and first floor access
- Flexible deal terms for growing companies
- Superb frontage in high foot traffic area with a Walk Score of 95
- Join tenants including Konect, Atrium Design Group, WeWork, OrangeTheory Fitness, Urban Village, DGX, Studio N, and more
- Owned by Post Brothers, a strong Philadelphia based Landlord

# LOCATION INFORMATION

- Located in the heart of Northern Liberties, a major hub for young professionals, artists, established restaurants, and businesses
- Campus includes numerous restaurants, bars, and coffee shops, as well as many shops and services
- Direct access to public transportation, located nearby to subway line only a few stops from Center City, Philadelphia