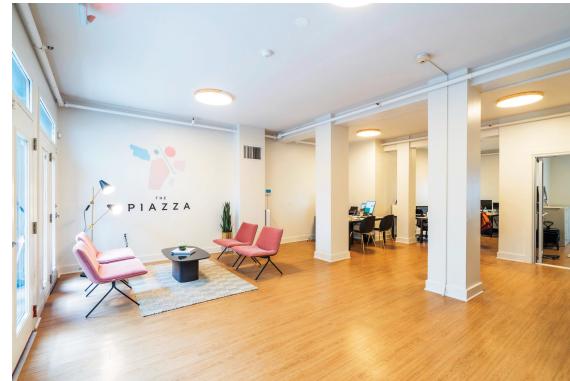

RD-ROTHBERG
DUBROW

LIBERTIES WALK AT THE PIAZZA, PHILADELPHIA, PA 19123

# CREATIVE OFFICE AND RETAIL SPACE FOR LEASE

# PROPERTY INFORMATION

- One 846 sqft space left!
- Ideal turn-key retail & office spaces perfect for tech companies & entrepreneurs
- Spaces boast natural light, open ceilings, and first floor access
- Flexible deal terms for growing companies
- Superb frontage in high foot traffic area with a Walk Score of 95
- Join tenants including Konect, Atrium Design Group, WeWork, OrangeTheory Fitness, Urban Village, DGX, Studio N, and more
- Owned by Post Brothers, a strong Philadelphia based Landlord





# **INTERIOR PHOTOS**









# LOCATION INFORMATION

- Located in the heart of Northern Liberties, a major hub for young professionals, artists, established restaurants, and businesses
- Campus includes numerous restaurants, bars, and coffee shops, as well as many shops and services
- Direct access to public transportation, located nearby to subway line only a few stops from Center City, Philadelphia

### AREA DEMOGRAPHICS

RIVER TO RIVER, BETWEEN GIRARD AVE.AND TASKER AVE.

| Total Population         | 188,131  |
|--------------------------|----------|
| Average Age              | 35       |
| Average Household Income | \$99 150 |







## **AREA DEVELOPMENTS**





Piazza Terminal is under development including the addition of new luxury apartments and commercial space. This will ex