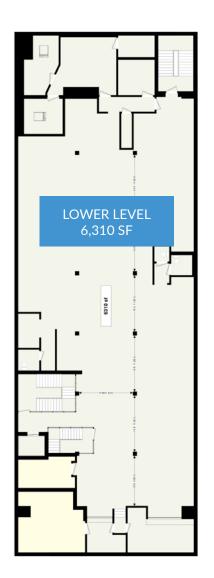

onal parking available nearby
- Large windows fronting Superior Street provide an abundance of natural light and signage opportunities
- Second floor is a fully built-out medical space but could easily be converted to showroom/office or fitness use

#### **NEIGHBORS**

CorePower Yoga, Salon Buzz, Luminaire, Club Lago, Starbucks, Walgreens, and Lightology.

| POPULATION DENSITY | 24,921    | ½ Mile |
|--------------------|-----------|--------|
|                    | 88,800    | 1 Mile |
|                    | 207,559   | 2 Mile |
| DAYTIME EMPLOYMENT | 33,482    | ½ Mile |
|                    | 241,226   | 1 Mile |
|                    | 437,099   | 2 Mile |
| AVERAGE HH INCOME  | \$128,124 | ½ Mile |
|                    | \$127,189 | 1 Mile |
|                    | \$128,057 | 2 Mile |





W. SUPERIOR ST





### RETAIL/OFFICE/MEDICAL SPACE AVAILABLE

# 310 W. SUPERIOR

River North | Chicago, IL