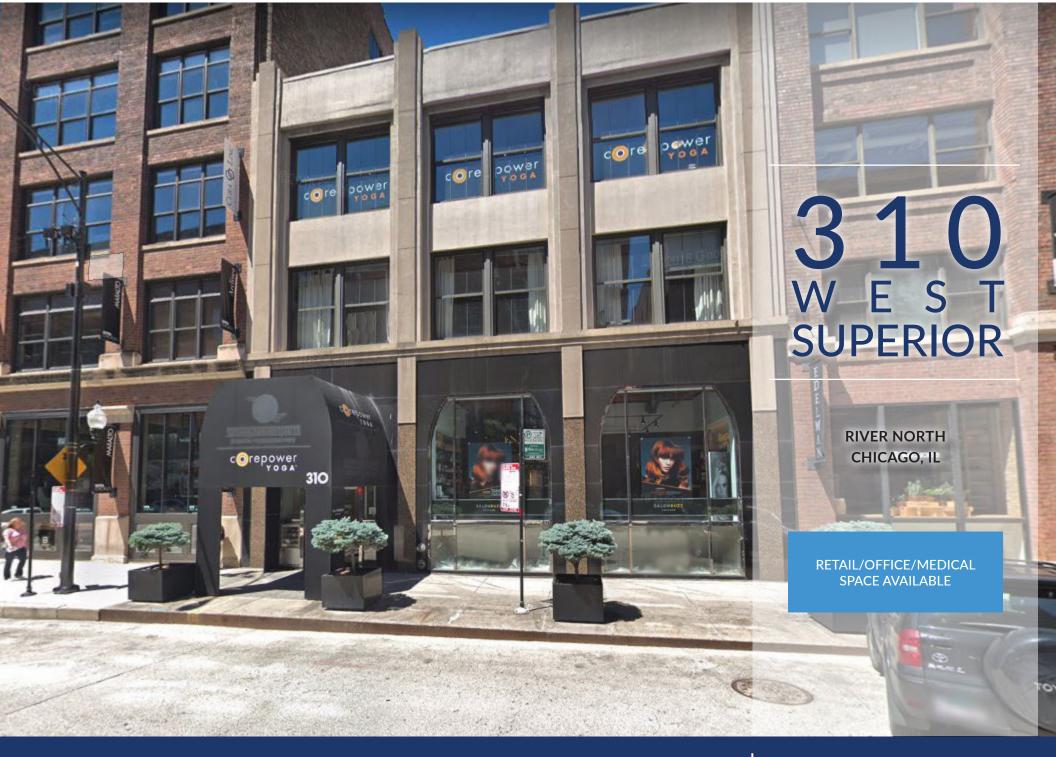

## RETAIL/OFFICE/MEDICAL SPACE AVAILABLE

# 310 W. SUPERIOR

River North | Chicago, IL

### **SITE SUMMARY**

- Located in River North steps from the Brown/Purple "L" stop with over 1.98M rides per year
- Join CorePower Yoga and Salon Buzz
- Valet parking available during business hours with additional parking available nearby
- Large windows fronting Superior Street provide an abundance of natural light and signage opportunities
- Second floor is a fully built-out medical space but could easily be converted to showroom/office or fitness use

#### **NEIGHBORS**

CorePower Yoga, Salon Buzz, Luminaire, Club Lago, Starbucks, Walgreens, and Lightology.

| POPULATION DENSITY | 24,921    | ½ Mile |
|--------------------|-----------|--------|
|                    | 88,800    | 1 Mile |
|                    | 207,559   | 2 Mile |
| DAYTIME EMPLOYMENT | 33,482    | ½ Mile |
|                    | 241,226   | 1 Mile |
|                    | 437,099   | 2 Mile |
| AVERAGE HH INCOME  | \$128,124 | ½ Mile |
|                    | \$127,189 | 1 Mile |
|                    | \$128,057 | 2 Mile |