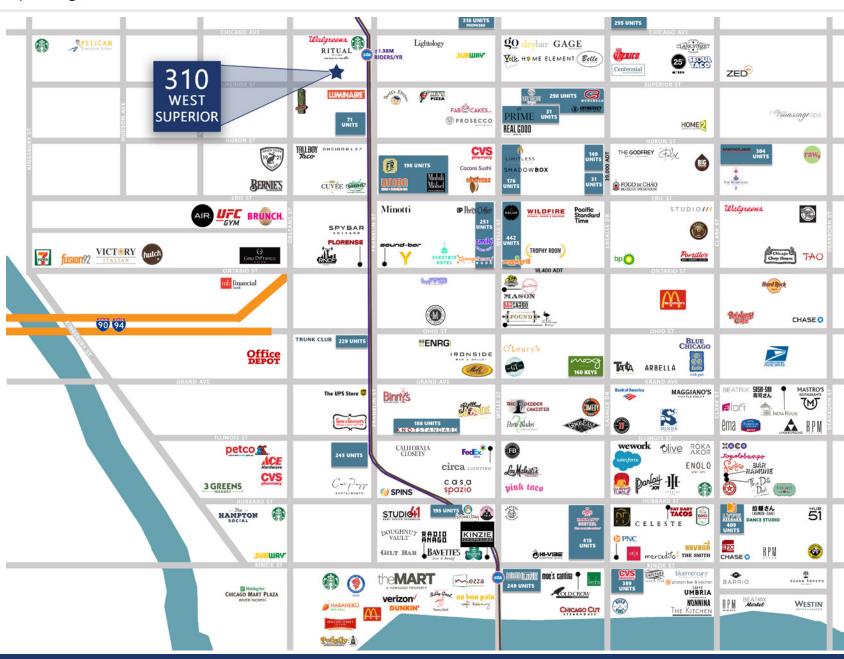

# 310 W. SUPERIOR

River North | Chicago, IL

### **SITE SUMMARY**

- Located in River North steps from the Brown/Purple "L" stop with over 1.98M rides per year
- Join CorePower Yoga and Salon Buzz
- Valet parking available during business hours with additional parking available nearby
- Large windows fronting Superior Street provide an abundance of natural light and signage opportunities
- Second floor is a fully built-out medical space but could easily be converted to showroom/office or fitness use

#### **NEIGHBORS**

CorePower Yoga, Salon Buzz, Luminaire, Club Lago, Starbucks, Walgreens, and Lightology.

| POPULATION DENSITY | 24,921    | ½ Mile |
|--------------------|-----------|--------|
|                    | 88,800    | 1 Mile |
|                    | 207,559   | 2 Mile |
| DAYTIME EMPLOYMENT | 33,482    | ½ Mile |
|                    | 241,226   | 1 Mile |
|                    | 437,099   | 2 Mile |
| AVERAGE HH INCOME  | \$128,124 | ½ Mile |
|                    | \$127,189 | 1 Mile |
|                    | \$128,057 | 2 Mile |