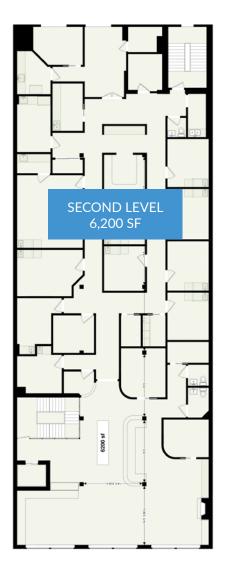

#### **SPACE AVAILABLE**

Lower Level 6,310 SF Second Level 6,200 SF

### **SITE SUMMARY**

- Located in River North steps from the Brown/Purple "L" stop with over 1.98M rides per year
- Join CorePower Yoga and Salon Buzz
- Valet parking available during business hours with additional parking available nearby
- Large windows fronting Superior Street provide an abundance of natural light and signage opportunities
- Second floor is a fully built-out medical space but could easily be converted to showroom/office or fitness use